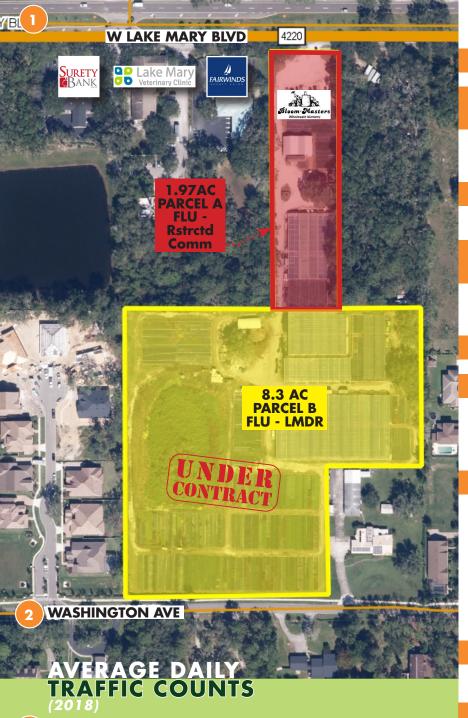

#### **ABOUT THE PROPERTY**

SIZE

10.8 total acres

PRICING OPTIONS

Parcel A: 1.97ac - \$1,250,000 Parcel B: UNDER CONTRACT 8.3 ac - \$2,200,000

AREA

W Lake Mary Blvd just E of Rinehart Rd

FUTURE LAND USE

Restricted Commercial for northern 1.97ac; Low to Medium Density Residential for southern 8.3ac (4 DU/ac)

UTILITIES

City of Lake Mary

TRAVEL

Less than 8 minutes (2.5 miles) to 1-4. Just 15 minutes to Orlando-Sanford Int'l Airport (6.5 miles)

SITE

Currently operates as ag. Ideal property for redevelopment in high-demand area of Lake Mary, Seminole County. Commercial and residential developers take notice

#### MEDIAN HH INCOME

\$90,148

MAURY L. CARTER & ASSOCIATES, INC.

**45,394** E on Lake Mary Blvd. (Longwood Lake Mary Rd to CR 15)

**12,220** S on Longwood Lake Mary Rd (100' N or Washington Rd)

Licensed Real Estate Brokers | www.maurycarter.com | 407-422-3144