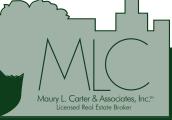

#### **ABOUT THE PROPERTY**

SIZE

10.8 total acres

PRICING OPTIONS

Parcel A: 1.97ac - \$1,250,000 Parcel B: UNDER CONTRACT 8.3 ac - \$2,200,000

AREA

W Lake Mary Blvd just E of Rinehart Rd

FUTURE LAND USE

Restricted Commercial for northern 1.97ac; Low to Medium Density Residential for southern 8.3ac (4 DU/ac)

UTILITIES

City of Lake Mary

TRAVEL

Less than 8 minutes (2.5 miles) to 1-4. Just 15 minutes to Orlando-Sanford Int'l Airport (6.5 miles)

SITE

Currently operates as ag. Ideal property for redevelopment in high-demand area of Lake Mary, Seminole County. Commercial and residential developers take notice