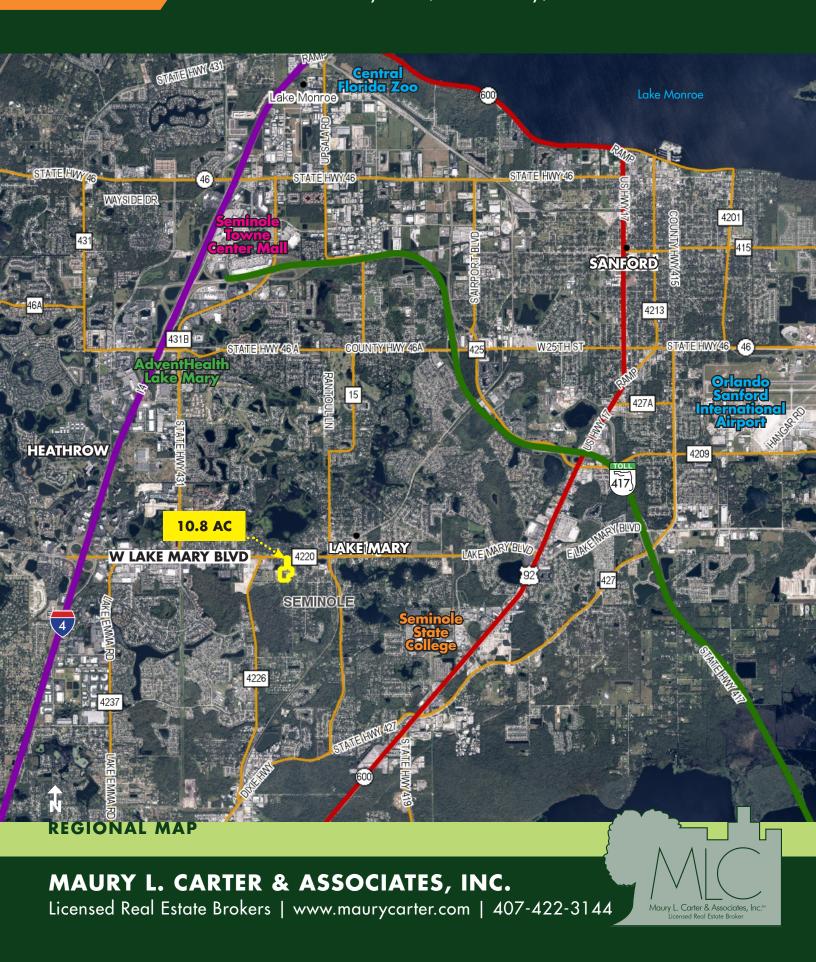

#### **ABOUT THE PROPERTY**

SIZE

10.8 total acres

PRICING OPTIONS

Parcel A: 1.97ac - \$1,250,000 Parcel B: UNDER CONTRACT 8.3 ac - \$2,200,000

AREA

W Lake Mary Blvd just E of Rinehart Rd

FUTURE LAND USE

Restricted Commercial for northern 1.97ac; Low to Medium Density Residential for southern 8.3ac (4 DU/ac)

UTILITIES

City of Lake Mary

TRAVEL

Less than 8 minutes (2.5 miles) to 1-4. Just 15 minutes to Orlando-Sanford Int'l Airport (6.5 miles)

SITE

Currently operates as ag. Ideal property for redevelopment in high-demand area of Lake Mary, Seminole County. Commercial and residential developers take notice