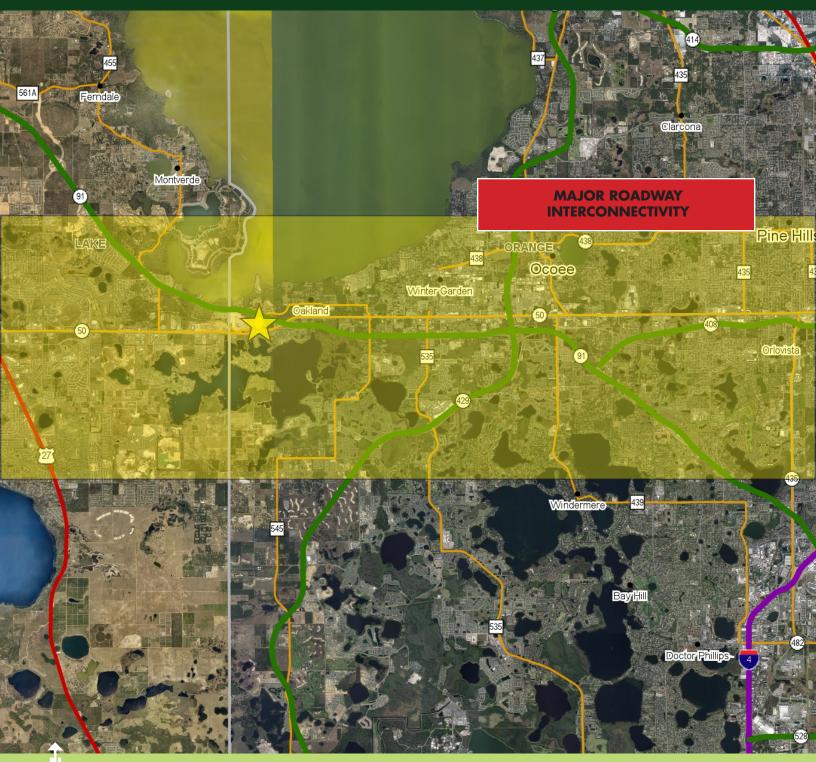

Offering subject to errors, omission, prior sale or withdrawal without notice.

**SEE PAGE 3 FOR ACCESIBILITY TO** 

**MAJOR ROADWAYS:** 

I-4 AND I-75

FLORIDA TURNPIKE

**408 EXPRESSWAY** 

429 EXPRESSWAY

OAKLAND

## **OAKLAND INDUSTRIAL PROPERTY**

3.21± ACRES - ORANGE COUNTY 931 W. OAKLAND AVENUE, Winter Garden, FL 34787

**REGIONAL MAP** 