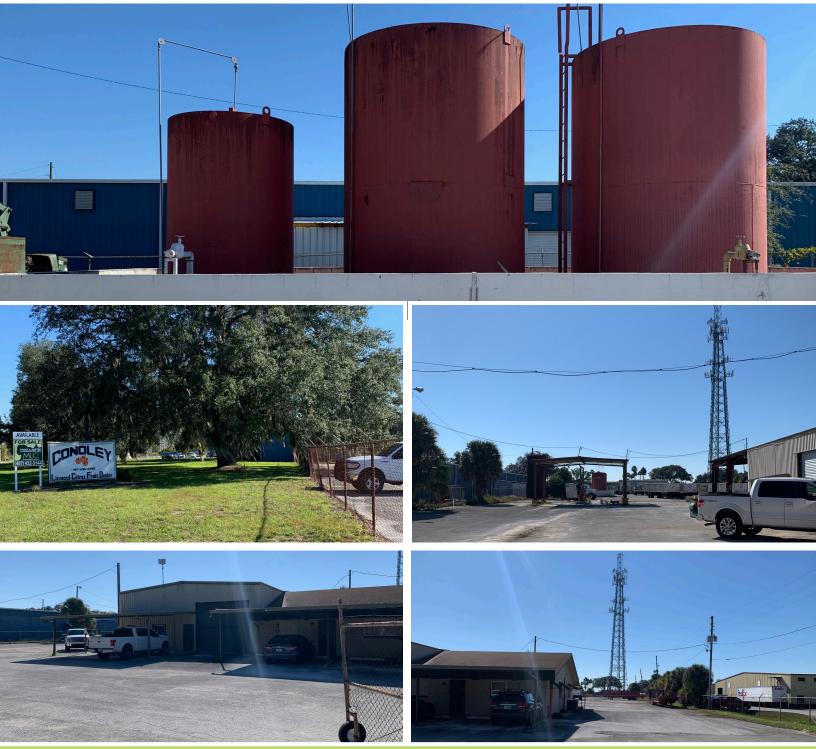

#### DESCRIPTION

These 3.21+/- industrial acres have historically been used as an office and logistics hub for a long time Florida citrus company.

The current office building on site was built in 1967 and has several offices inside. The total square footage is estimated to be around 10,000 SF. This property has been used to park dozens upon dozens of fruit trailers for the hauling of citrus fruit. As a support to those efforts, there are three large gas and diesel tanks on site for refueling, as well as a "shop area" for servicing trucks and trailers.

On the SW corner of the property, there is a cell phone tower that encompasses 450+/- total SF (this area is roughly outlined in blue on this page's aerial map). The land that the cell tower is on will convey to the new buyer, but the rights and ownership of the cell tower will run with the current owner. There will be a 20' easement granted to the cell tower to access the tower.