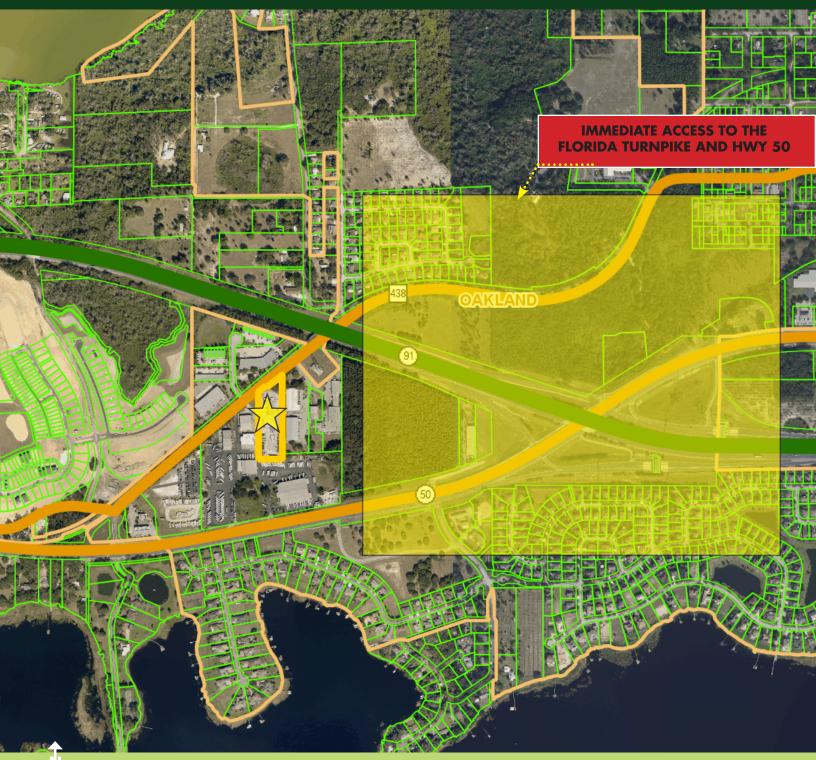

#### FRONTAGE

260 feet of frontage on SR 438. This property has immediate access to both Six Laned HWY 50 and the Florida Turnpike. Please see map for reference.

Offering subject to errors, omission, prior sale or withdrawal without notice.

**SEE PAGE 3 FOR ACCESIBILITY TO** 

**MAJOR ROADWAYS:** 

I-4 AND I-75

FLORIDA TURNPIKE

**408 EXPRESSWAY** 

429 EXPRESSWAY

OAKLAND

### LOCATION MAP