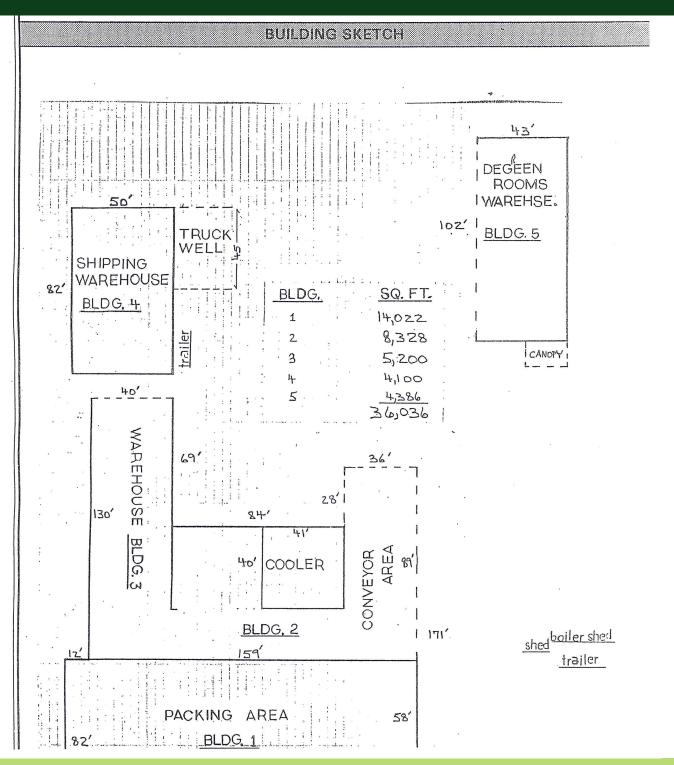

#### DESCRIPTION

This property is located in a highly desirable area for commercial uses in Winter Garden. Water, sewer and electricity are in place.

This property has been historically used as a citrus packing house. Existing on the property are several large warehouse type buildings, totaling nearly 40,000 SF. See included site map.

#### **BUILDING SKETCH**