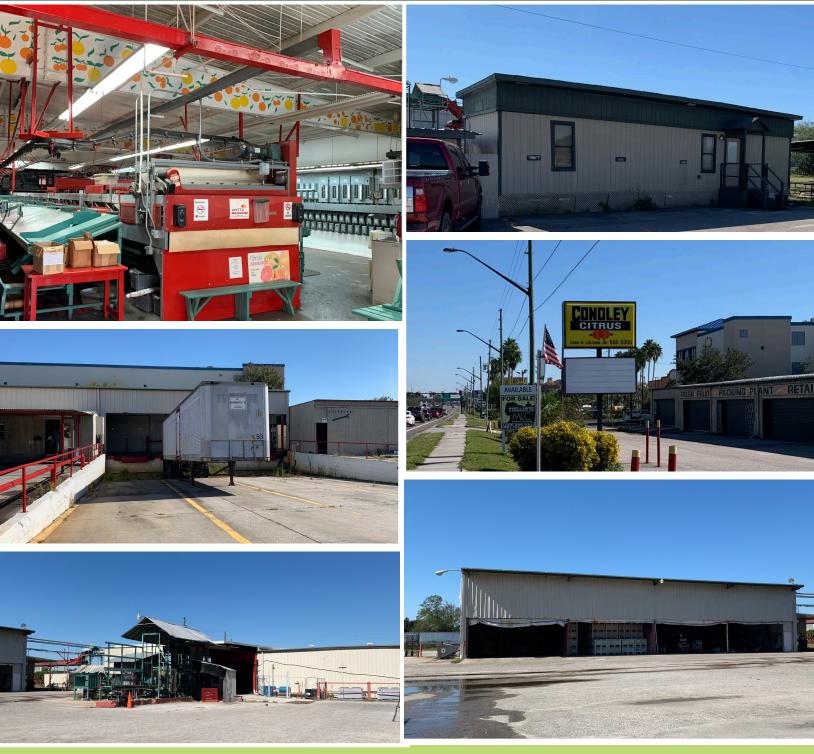

#### DESCRIPTION

This property is located in a highly desirable area for commercial uses in Winter Garden. Water, sewer and electricity are in place.

This property has been historically used as a citrus packing house. Existing on the property are several large warehouse type buildings, totaling nearly 40,000 SF. See included site map.

This property can either be purchased or leased and used with the existing structure in place, or this property can be redeveloped to anything allowable and permitted under the City of Winter Garden's C-2 zoning.