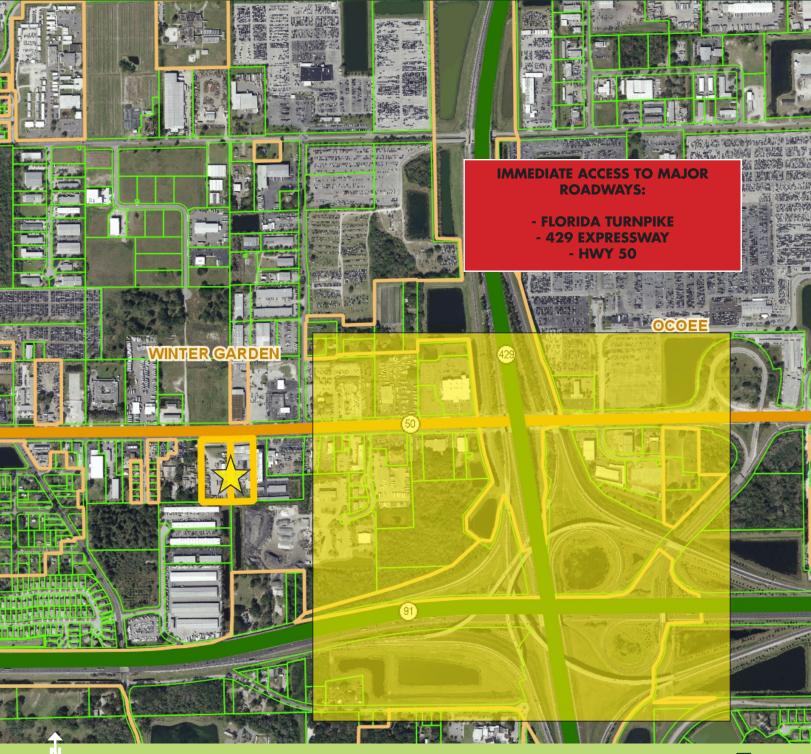

#### FRONTAGE

Major Road Frontage on SIX LANE - HWY 50 - 485+/- feet of frontage with right in right out and left turn median cut.

The property is located 2,500' west of the major intersection and interchange of HVVY 50 and the 429 Expressway. In addition, immediate access to the Florida Turnpike is within half a mile of the site too.

# WINTER GARDEN PACKING HOUSE

6.5± ACRES - ORANGE COUNTY 12488 W. COLONIAL DRIVE, Winter Garden, FL 34787

LOCATION MAP