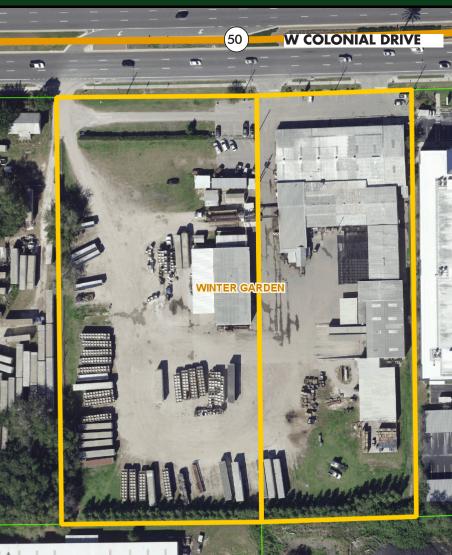

# ABOUT THE PROPERTY

6.5± acres
PRICE

UNPRICED - For sale or lease

#### FRONTAGE

Major Road Frontage on SIX LANE - HWY 50 - 485+/- feet of frontage with right in right out and left turn median cut.

The property is located 2,500' west of the major intersection and interchange of HVVY 50 and the 429 Expressway. In addition, immediate access to the Florida Turnpike is within half a mile of the site too.

#### DESCRIPTION

This property is located in a highly desirable area for commercial uses in Winter Garden. Water, sewer and electricity are in place.

This property has been historically used as a citrus packing house. Existing on the property are several large warehouse type buildings, totaling nearly 40,000 SF. See included site map.