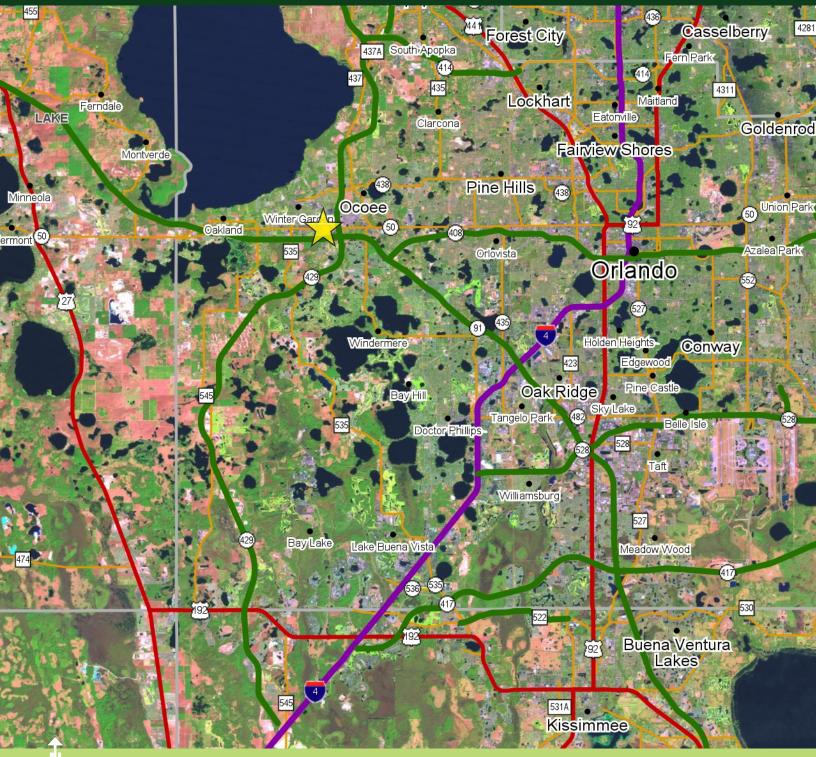

# WINTER GARDEN PACKING HOUSE

6.5± ACRES - ORANGE COUNTY 12488 W. COLONIAL DRIVE, Winter Garden, FL 34787

**REGIONAL MAP** 

FOR SALE OR LEASE