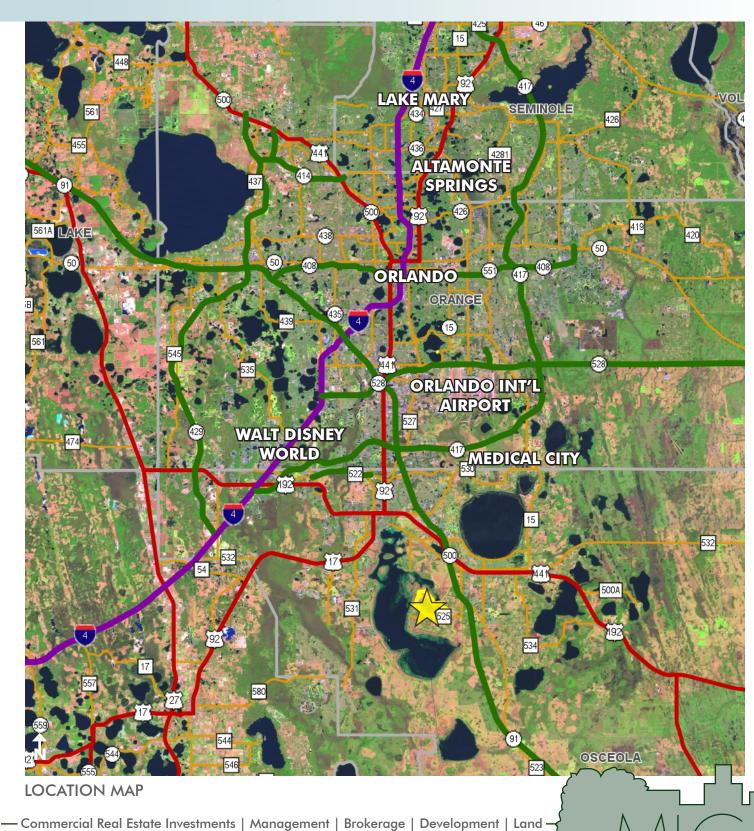

AREA DEVELOPMENT MAP

— Commercial Real Estate Investments | Management | Brokerage | Development | Land -

MAJOR PRICE REDUCTION

Maury L. Carter & Associates, Inc.<sup>5</sup>

MIXED USE LAKEFRONT - CLOSE TO MEDICAL CITY/OIA/THEME PARKS 1,181 ± acres • Osceola County, FL

**REGIONAL MAP** 

— Commercial Real Estate Investments | Management | Brokerage | Development | Land -

MAJOR PRICE

Maury L. Carter & Associates, Inc.

MIXED USE LAKEFRONT - CLOSE TO MEDICAL CITY/OIA/THEME PARKS