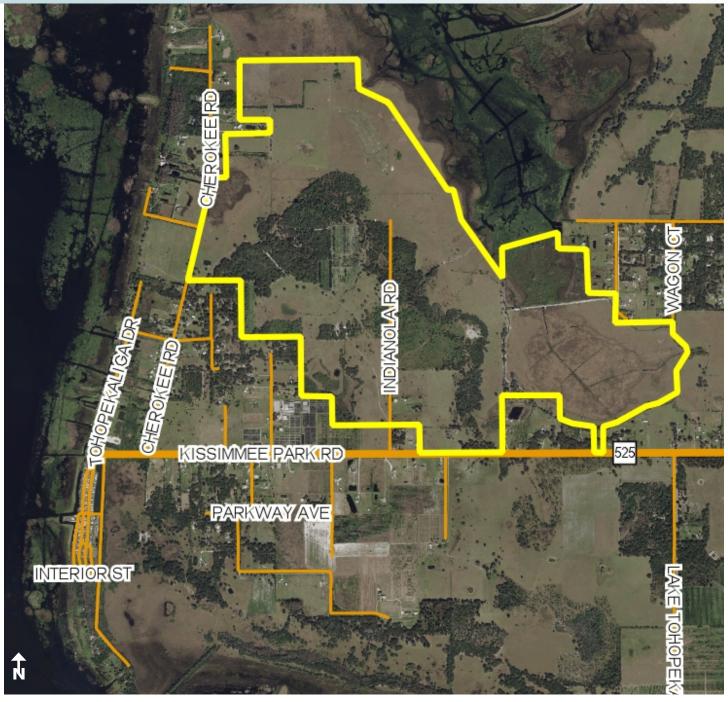

PROPERTY MAP

— Commercial Real Estate Investments | Management | Brokerage | Development | Land

MAJOR PRICE REDUCTION

MIXED USE LAKEFRONT - CLOSE TO MEDICAL CITY/OIA/THEME PARKS 1,181 ± acres • Osceola County, FL

#### LOCATION

Located on the east shore of Lake Tohopekaliga, approx. 2.5 miles to the southwest of St. Cloud in Osceola County, FL. See Location Map.

#### SIZE

 $1,181 \pm acres$ 