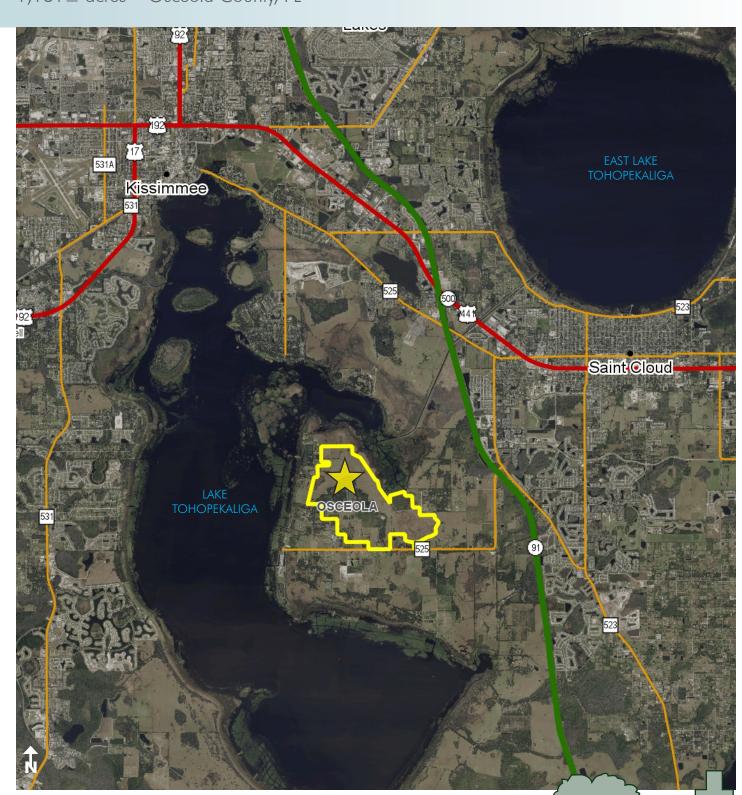

#### LOCATION

Located on the east shore of Lake Tohopekaliga, approx. 2.5 miles to the southwest of St. Cloud in Osceola County, FL. See Location Map.

PROPERTY MAP

— Commercial Real Estate Investments | Management | Brokerage | Development | Land

MAJOR PRICE REDUCTION

MIXED USE LAKEFRONT - CLOSE TO MEDICAL CITY/OIA/THEME PARKS 1,181 ± acres • Osceola County, FL