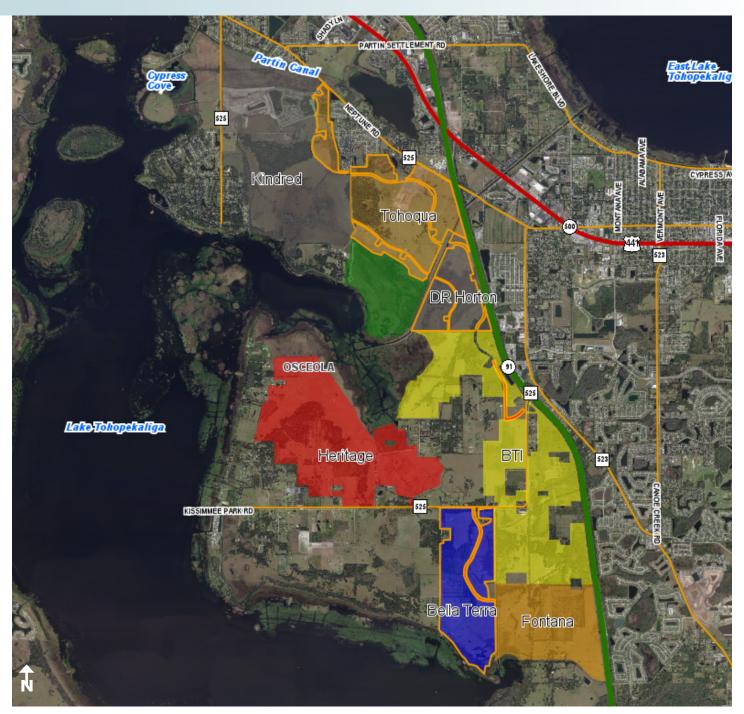

AREA DEVELOPMENT MAP

— Commercial Real Estate Investments | Management | Brokerage | Development | Land -

MAJOR PRICE REDUCTION

Maury L. Carter & Associates, Inc.<sup>5</sup>

MIXED USE LAKEFRONT - CLOSE TO MEDICAL CITY/OIA/THEME PARKS 1,181 ± acres • Osceola County, FL

#### **DESCRIPTION**

- Located 10 minutes south of Medical City
- Ideally located for the future construction of the Osceola Beltway
- Minutes to turnpike interchange with accessibility to I-4, I-95, I-75
- 15 minutes from Orlando International Airport
- Located on the shoreline of Lake Tohopekaliga with direct frontage to Goblets Cove (potential lake access)
- 30 minutes to Disney, Universal, Sea World, I-Drive and other attractions in the Orlando area
- 45 minutes to Florida east coast beaches
- Because of the recent economic activity in the area, the northern portions of Osceola County will soon be "built-out." This property is the next phase of development and growth for both commercial and residential uses in the area. Strong economic growth is expected to continue for this area.
- Osceola County, FL is one of the fastest growing areas in the United States.
- This project/property is within the Urban Growth Boundaries for Osceola County.