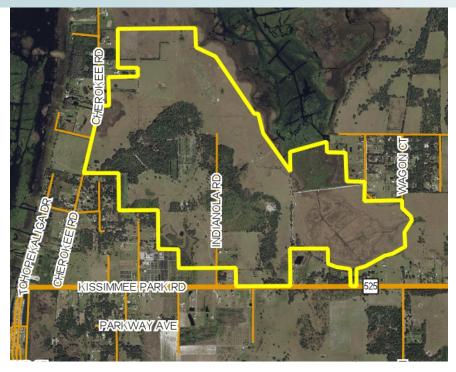

PROPERTY MAP

— Commercial Real Estate Investments | Management | Brokerage | Development | Land

MAJOR PRICE REDUCTION

MIXED USE LAKEFRONT - CLOSE TO MEDICAL CITY/OIA/THEME PARKS 1,181 ± acres • Osceola County, FL

#### LOCATION

Located on the east shore of Lake Tohopekaliga, approx. 2.5 miles to the southwest of St. Cloud in Osceola County, FL. See Location Map.

#### SIZE

 $1,181 \pm acres$ 