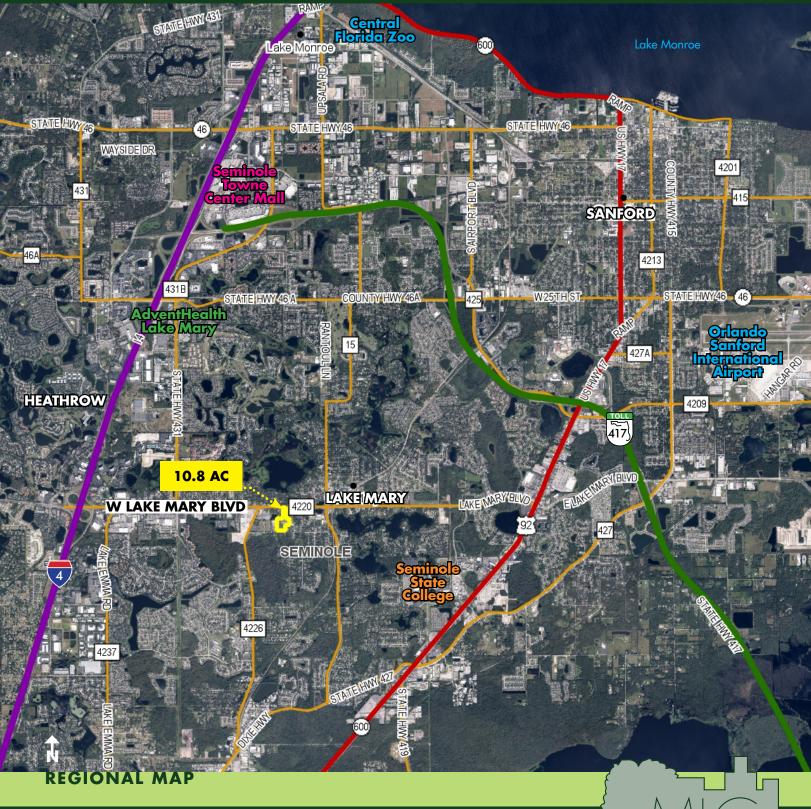

FOR SALE **10.8 AC LAKE MARY A-1 REDEVELOPMENT** 2801 W Lake Mary Blvd, Lake Mary, FL 32746

BL **ABOUT THE PROPERTY** W LAKE MARY BLVD 4220 10.8 total acres SIZE Se Lake Mary AIRWINDS PRICING Parcel A: 1.97ac - \$1,250,000 ALA **OPTIONS** Parcel B: 8.3 ac - \$2,200,000 BULK (Parcels A+B): \$3,450,000 .97AC W Lake Mary Blvd just E of AREA ARCEL A Rinehart Rd FLU Rstrctd Comm FUTURE Restricted Commercial for LAND USE northern 1.97ac; Low to Medium Density Residential for southern 8.3ac (4 DU/ac) UTILITIES City of Lake Mary TRAVEL Less than 8 minutes (2.5 miles) 8.3 AC to I-4. Just 15 minutes to PARCEL B FLU - LMDR Orlando-Sanford Int'l Airport (6.5 miles)SITE Currently operates as ag. Ideal property for redevelopment in high-demand area of Lake Mary, Seminole County. Commercial and residential developers take notice 32746 DEMOGRAPHICS WASHINGTON AVE (US CENSUS 7/2018) POPULATION AVERAGE DAILY TRAFFIC COUNTS 17,283 MEDIAN HH INCOME **45,394** E on Lake Mary Blvd. (Longwood Lake Mary Rd to CR 15) \$90,148 12,220 S on Longwood Lake Mary Rd (100' N or Washington Rd)

## **10.8 AC LAKE MARY A-1 REDEVELOPMENT**

2801 W Lake Mary Blvd, Lake Mary, FL 32746

MAURY L. CARTER & ASSOCIATES, INC. Licensed Real Estate Brokers | www.maurycarter.com | 407-422-3144

FOR SALE **10.8 AC LAKE MARY A-1 REDEVELOPMENT** 

2801 W Lake Mary Blvd, Lake Mary, FL 32746

MAURY L. CARTER & ASSOCIATES, INC. Licensed Real Estate Brokers | www.maurycarter.com | 407-422-3144

Maury L. Carter & Associates, Inc.<sup>se</sup> Licensed Real Estate Broker