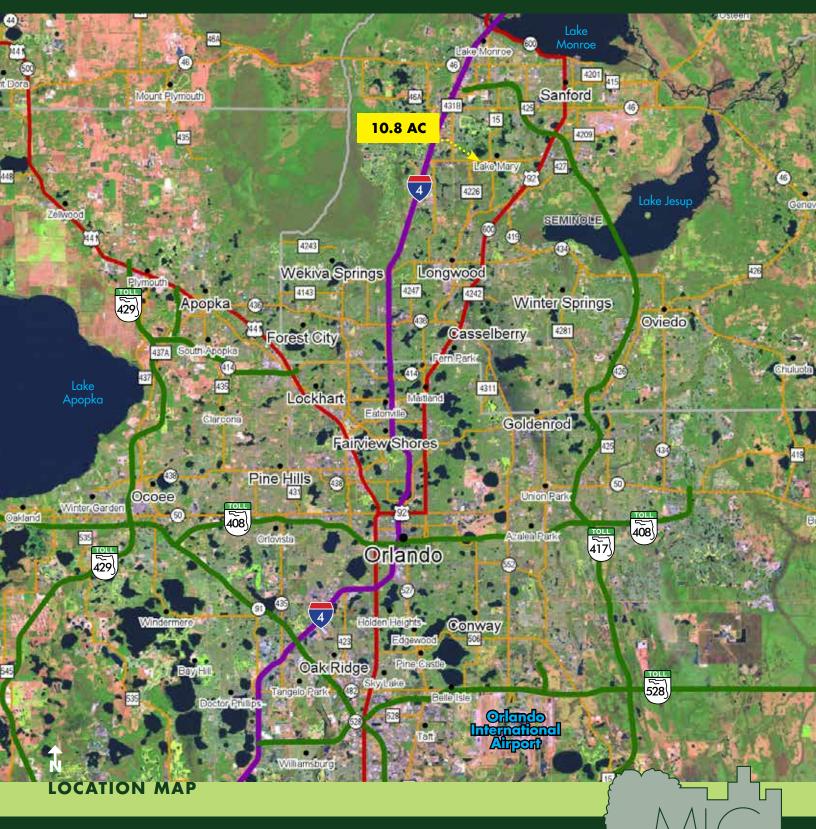

FOR SALE **10.8 AC LAKE MARY A-1 REDEVELOPMENT** 2801 W Lake Mary Blvd, Lake Mary, FL 32746

BL **ABOUT THE PROPERTY** W LAKE MARY BLVD 4220 10.8 total acres SIZE Se Lake Mary AIRWINDS PRICING Parcel A: 1.97ac - \$1,250,000 ALA **OPTIONS** Parcel B: 8.3 ac - \$2,200,000 BULK (Parcels A+B): \$3,450,000 .97AC W Lake Mary Blvd just E of AREA ARCEL A Rinehart Rd FLU Rstrctd Comm FUTURE Restricted Commercial for LAND USE northern 1.97ac; Low to Medium Density Residential for southern 8.3ac (4 DU/ac) UTILITIES City of Lake Mary TRAVEL Less than 8 minutes (2.5 miles) 8.3 AC to I-4. Just 15 minutes to PARCEL B FLU - LMDR Orlando-Sanford Int'l Airport (6.5 miles)SITE Currently operates as ag. Ideal property for redevelopment in high-demand area of Lake Mary, Seminole County. Commercial and residential developers take notice 32746 DEMOGRAPHICS WASHINGTON AVE (US CENSUS 7/2018) POPULATION AVERAGE DAILY TRAFFIC COUNTS 17,283 MEDIAN HH INCOME **45,394** E on Lake Mary Blvd. (Longwood Lake Mary Rd to CR 15) \$90,148 12,220 S on Longwood Lake Mary Rd (100' N or Washington Rd)

## **10.8 AC LAKE MARY A-1 REDEVELOPMENT**

2801 W Lake Mary Blvd, Lake Mary, FL 32746

MAURY L. CARTER & ASSOCIATES, INC. Licensed Real Estate Brokers | www.maurycarter.com | 407-422-3144

FOR SALE **10.8 AC LAKE MARY A-1 REDEVELOPMENT** 

2801 W Lake Mary Blvd, Lake Mary, FL 32746

MAURY L. CARTER & ASSOCIATES, INC. Licensed Real Estate Brokers | www.maurycarter.com | 407-422-3144

Maury L. Carter & Associates, Inc.<sup>se</sup> Licensed Real Estate Broker