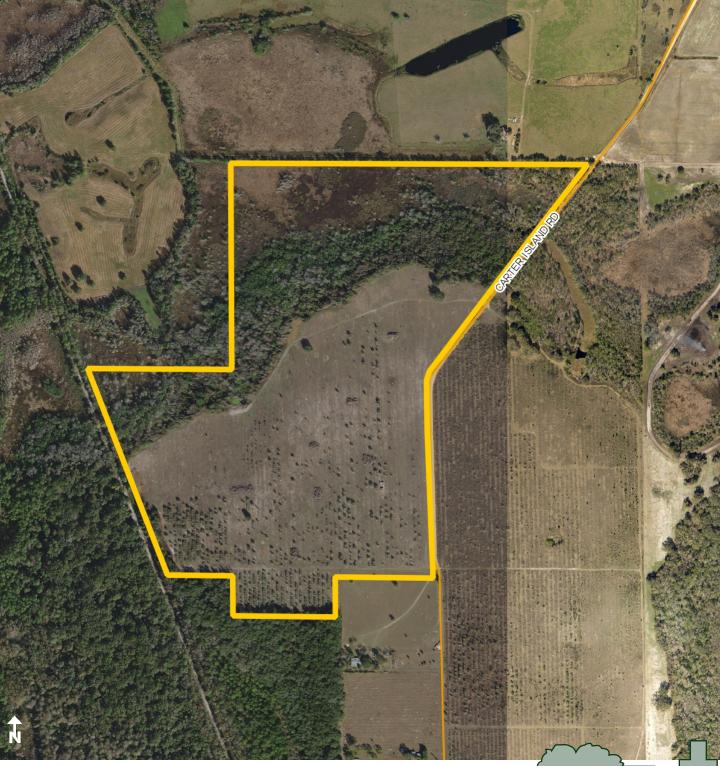

Lake County, FL

Maury L. Carter & Associates, Inc. 407-422-3144 | www.maurycarter.com

Maury L. Carter & Associates, Inc. Licensed Real Estate Broker

120.43± acres Lake County, FL

PROPERTY MAP

--- Commercial Real Estate Investments | Management | Brokerage | Development | Land --

### ROAD FRONTAGE

 $3000^{\prime}\pm$  on Carter Island Road

#### DESCRIPTION

OLD FLORIDA CHARM within an hour and a half from Orlando. This 120± acre parcel is located within 10 miles of Clermont and 35 miles from Orlando. The property is located at the end of Carter Island Road in Lake County. This property has both ranching and recreational uses and would make the perfect secluded estate away from the busy lifestyle of Downtown Orlando, but still close enough to visit on the weekends or commute to the city for business. There are a plethora of opportunities for hunting deer, turkey, and wild hogs on this property. The property borders the Richloam Wildlife Management Area which is part of the Withlacoochee state forest that offers some of the best public hunting opportunities in the state. The property also borders the rails to trails recreational trail system. This property is currently being used as a cattle ranch and has plenty of opportunities for equestrian activities as well. The property is fully fenced by five strand barbed wire. This parcel would make the perfect ranchette/ homesite surrounded by hunting and ranching opportunities as well as many other recreational activities.