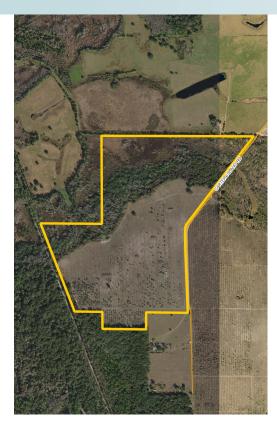

Lake County, FL

Maury L. Carter & Associates, Inc. 407-422-3144 | www.maurycarter.com

Maury L. Carter & Associates, Inc. Licensed Real Estate Broker

120.43± acres Lake County, FL

PROPERTY MAP

--- Commercial Real Estate Investments | Management | Brokerage | Development | Land --

### ROAD FRONTAGE

 $3000^{\prime}\pm$  on Carter Island Road

#### DESCRIPTION

OLD FLORIDA CHARM within an hour and a half from Orlando. This 120± acre parcel is located within 10 miles of Clermont and 35 miles from Orlando. The property is located at the end of Carter Island Road in Lake County. This property has both ranching and recreational uses and would make the perfect secluded estate away from the busy lifestyle of Downtown Orlando, but still close enough to visit on the weekends or commute to the city for business. There are a plethora of opportunities for hunting deer, turkey, and wild hogs on this property. The property borders the Richloam Wildlife Management Area which is part of the Withlacoochee state forest that offers some of the best public hunting opportunities in the state. The property also borders the rails to trails recreational trail system. This property is currently being used as a cattle ranch and has plenty of opportunities for equestrian activities as well. The property is fully fenced by five strand barbed wire. This parcel would make the perfect ranchette/ homesite surrounded by hunting and ranching opportunities as well as many other recreational activities.