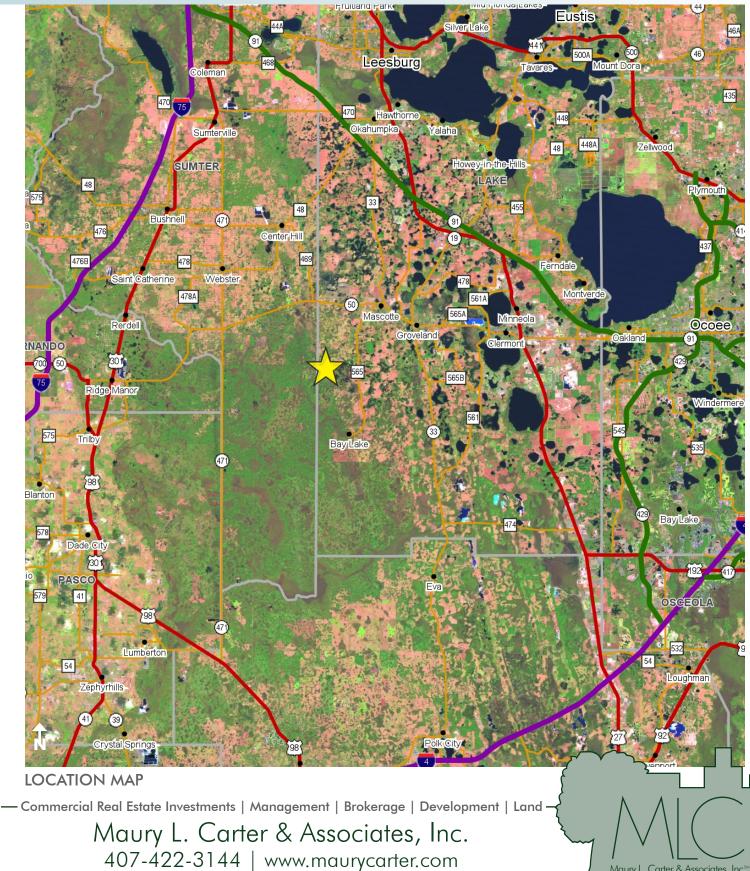

#### DESCRIPTION

OLD FLORIDA CHARM within an hour and a half from Orlando. This 120± acre parcel is located within 10 miles of Clermont and 35 miles from Orlando. The property is located at the end of Carter Island Road in Lake County. This property has both ranching and recreational uses and would make the perfect secluded estate away from the busy lifestyle of Downtown Orlando, but still close enough to visit on the weekends or commute to the city for business. There are a plethora of opportunities for hunting deer, turkey, and wild hogs on this property. The property borders the Richloam Wildlife Management Area which is part of the Withlacoochee state forest that offers some of the best public hunting opportunities in the state. The property also borders the rails to trails recreational trail system. This property is currently being used as a cattle ranch and has plenty of opportunities for equestrian activities as well. The property is fully fenced by five strand barbed wire. This parcel would make the perfect ranchette/ homesite surrounded by hunting and ranching opportunities as well as many other recreational activities.

Lake County, FL

Maury L. Carter & Associates, Inc. 407-422-3144 | www.maurycarter.com

Maury L. Carter & Associates, Inc. Licensed Real Estate Broker

120.43± acres Lake County, FL

PROPERTY MAP

--- Commercial Real Estate Investments | Management | Brokerage | Development | Land --