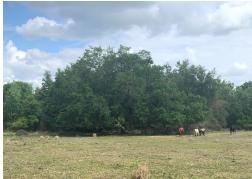

#### DESCRIPTION

OLD FLORIDA CHARM within an hour and a half from Orlando. This 120± acre parcel is located within 10 miles of Clermont and 35 miles from Orlando. The property is located at the end of Carter Island Road in Lake County. This property has both ranching and recreational uses and would make the perfect secluded estate away from the busy lifestyle of Downtown Orlando, but still close enough to visit on the weekends or commute to the city for business. There are a plethora of opportunities for hunting deer, turkey, and wild hogs on this property. The property borders the Richloam Wildlife Management Area which is part of the Withlacoochee state forest that offers some of the best public hunting opportunities in the state. The property also borders the rails to trails recreational trail system. This property is currently being used as a cattle ranch and has plenty of opportunities for equestrian activities as well. The property is fully fenced by five strand barbed wire. This parcel would make the perfect ranchette/ homesite surrounded by hunting and ranching opportunities as well as many other recreational activities.