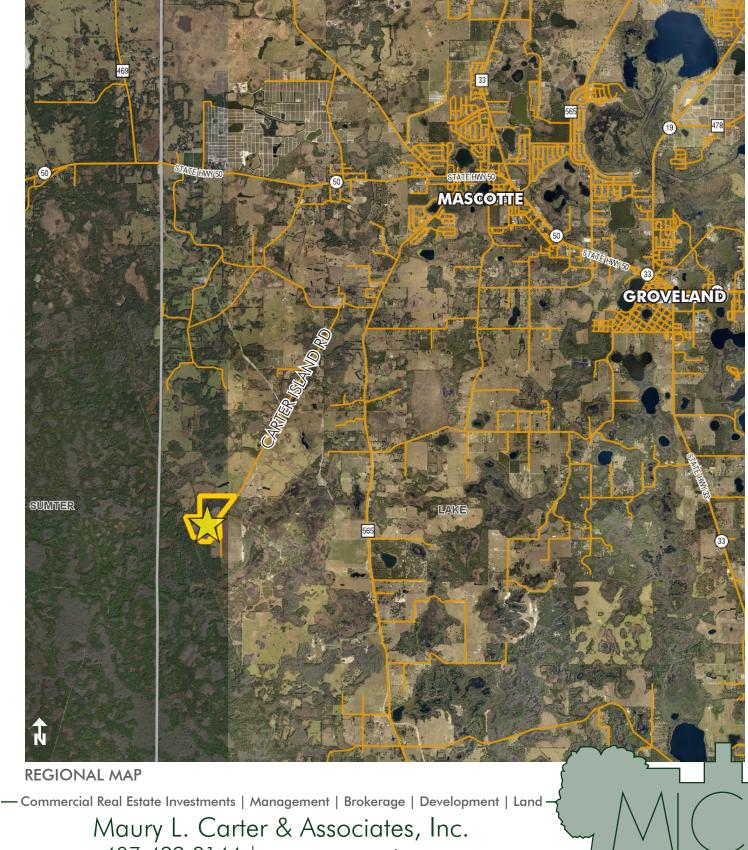

### ROAD FRONTAGE

 $3000^{\prime}\pm$  on Carter Island Road

#### DESCRIPTION

OLD FLORIDA CHARM within an hour and a half from Orlando. This 120± acre parcel is located within 10 miles of Clermont and 35 miles from Orlando. The property is located at the end of Carter Island Road in Lake County. This property has both ranching and recreational uses and would make the perfect secluded estate away from the busy lifestyle of Downtown Orlando, but still close enough to visit on the weekends or commute to the city for business. There are a plethora of opportunities for hunting deer, turkey, and wild hogs on this property. The property borders the Richloam Wildlife Management Area which is part of the Withlacoochee state forest that offers some of the best public hunting opportunities in the state. The property also borders the rails to trails recreational trail system. This property is currently being used as a cattle ranch and has plenty of opportunities for equestrian activities as well. The property is fully fenced by five strand barbed wire. This parcel would make the perfect ranchette/ homesite surrounded by hunting and ranching opportunities as well as many other recreational activities.

Lake County, FL

Maury L. Carter & Associates, Inc. 407-422-3144 | www.maurycarter.com

Maury L. Carter & Associates, Inc. Licensed Real Estate Broker

120.43± acres Lake County, FL

PROPERTY MAP

--- Commercial Real Estate Investments | Management | Brokerage | Development | Land --