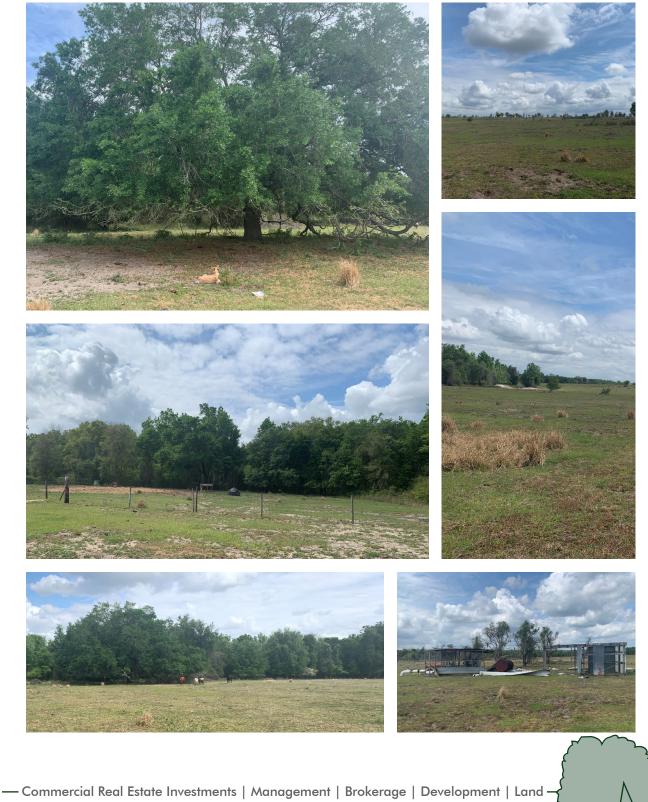

#### DESCRIPTION

OLD FLORIDA CHARM within an hour and a half from Orlando. This 120± acre parcel is located within 10 miles of Clermont and 35 miles from Orlando. The property is located at the end of Carter Island Road in Lake County. This property has both ranching and recreational uses and would make the perfect secluded estate away from the busy lifestyle of Downtown Orlando, but still close enough to visit on the weekends or commute to the city for business. There are a plethora of opportunities for hunting deer, turkey, and wild hogs on this property. The property borders the Richloam Wildlife Management Area which is part of the Withlacoochee state forest that offers some of the best public hunting opportunities in the state. The property also borders the rails to trails recreational trail system. This property is currently being used as a cattle ranch and has plenty of opportunities for equestrian activities as well. The property is fully fenced by five strand barbed wire. This parcel would make the perfect ranchette/ homesite surrounded by hunting and ranching opportunities as well as many other recreational activities.