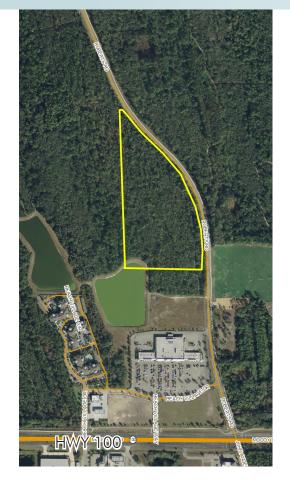

### LOCATION/DESCRIPTION

Coastal development opportunity within 5 minutes of I-95! Perfectly situated less than 3 minutes from the golden sands of Flagler Beach and its ever-expanding offering of river and ocean view restaurants, this is the last treasure along the Flagler and Volusia Coast. A dozen golf courses are within 15 minutes of the project and for the boater, there are numerous marinas and the Intracoastal Waterway less than a mile away. Beach Village is within walking distance to a new Publix shopping center and the project offers utilities allowing for a mix of multi-family and commercial.

### SIZE

 $15 \pm acres$ 

### ROAD FRONTAGE

1,600' ± on Roberts Road

### PARCEL IDs

11-12-31-0650-000A0-0071 - 15.71 acres

Offering subject to errors, omission, prior sale or withdrawal without notice.

— Commercial Real Estate Investments | Management | Brokerage | Development | Land