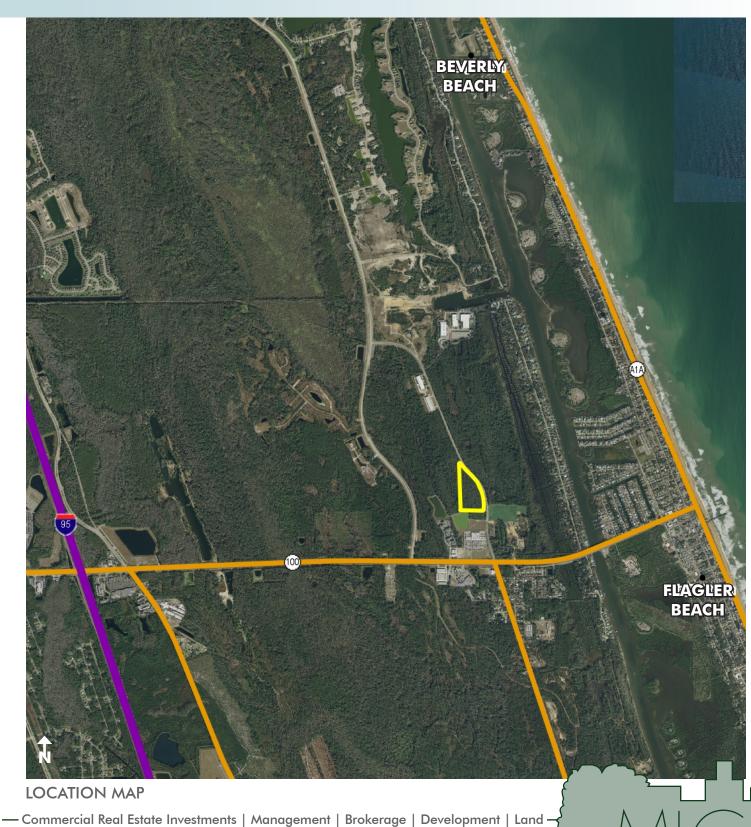

### LOCATION/DESCRIPTION

Coastal development opportunity within 5 minutes of I-95! Perfectly situated less than 3 minutes from the golden sands of Flagler Beach and its ever-expanding offering of river and ocean view restaurants, this is the last treasure along the Flagler and Volusia Coast. A dozen golf courses are within 15 minutes of the project and for the boater, there are numerous marinas and the Intracoastal Waterway less than a mile away. Beach Village is within walking distance to a new Publix shopping center and the project offers utilities allowing for a mix of multi-family and commercial.

### SIZE

 $15 \pm acres$ 

### ROAD FRONTAGE

1,600' ± on Roberts Road