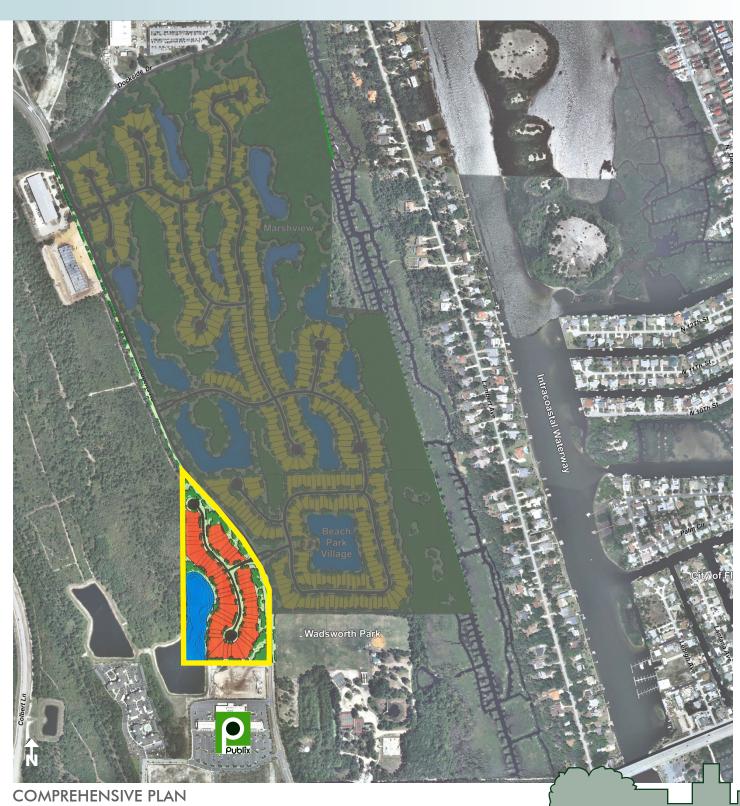

### LOCATION/DESCRIPTION

Coastal development opportunity within 5 minutes of I-95! Perfectly situated less than 3 minutes from the golden sands of Flagler Beach and its ever-expanding offering of river and ocean view restaurants, this is the last treasure along the Flagler and Volusia Coast. A dozen golf courses are within 15 minutes of the project and for the boater, there are numerous marinas and the Intracoastal Waterway less than a mile away. Beach Village is within walking distance to a new Publix shopping center and the project offers utilities allowing for a mix of multi-family and commercial.

### ZONING

PUD (Mixed-Use - Commercial and multi-family)