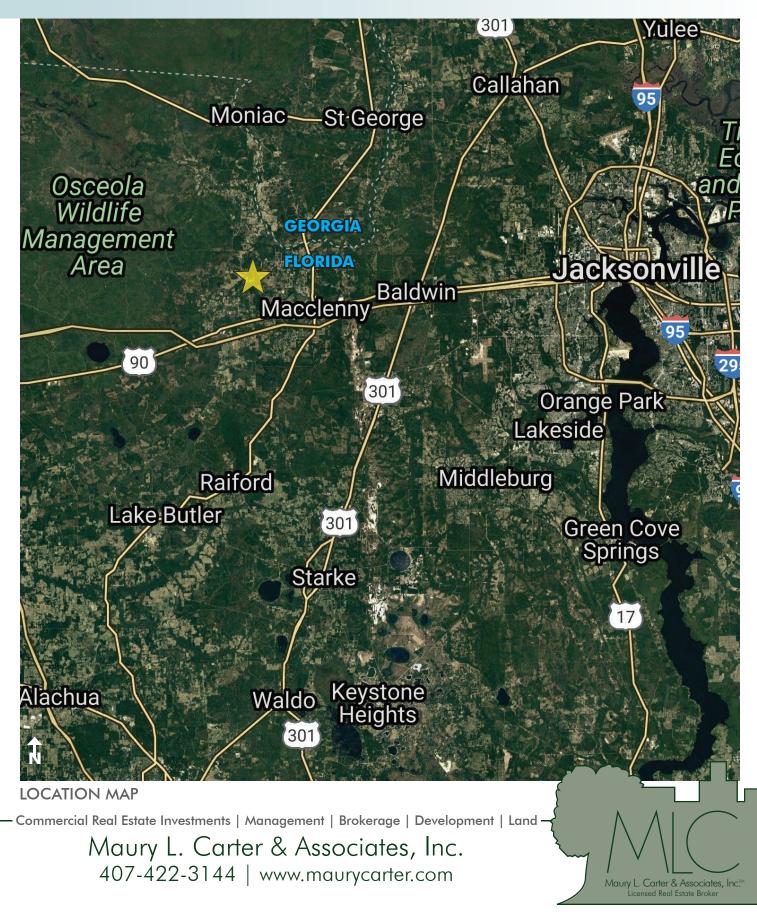

### LOCATION

Located on Cedar Creek Farms Road in rural Glen Saint Mary, Baker County, Florida. This beautiful parcel is just 45 minutes from Jacksonville and just 5 miles south of the Florida-Georgia line.