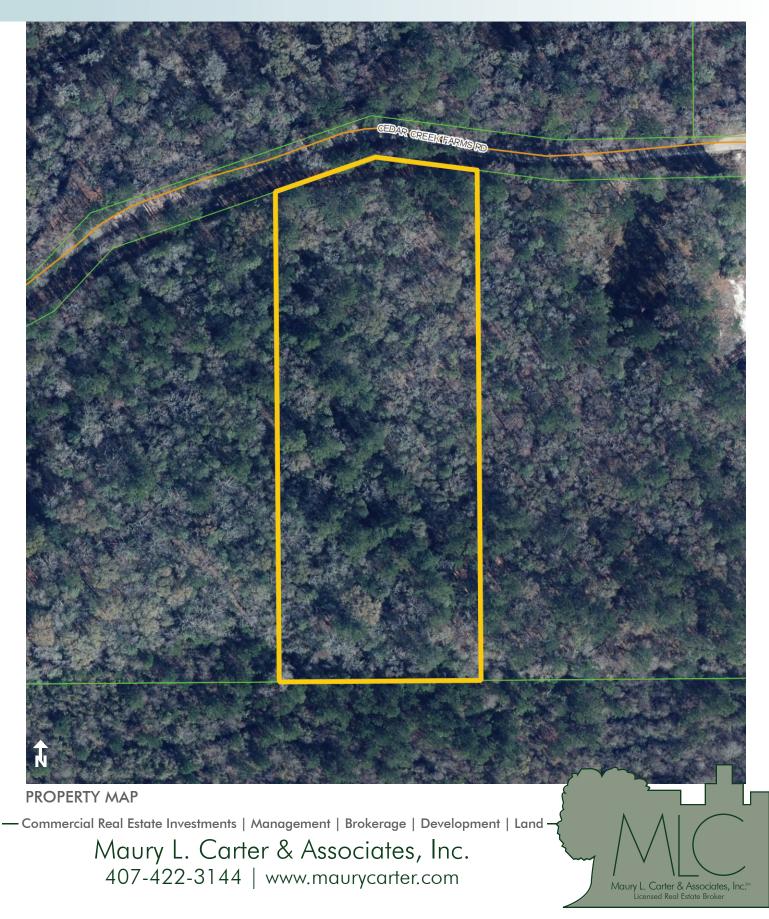

### SIZE

 $5.22\pm$  acres

#### **PRICE** \$50,000

ZONING

Residential

**ROAD FRONTAGE** 315'± on Cedar Creek Farms Road

#### DESCRIPTION

If you are looking for a rural retreat while still being located on a parcel of manageable size, this property is for you! There is a plethora of recreational opportunities in this area including hunting, fishing and camping.