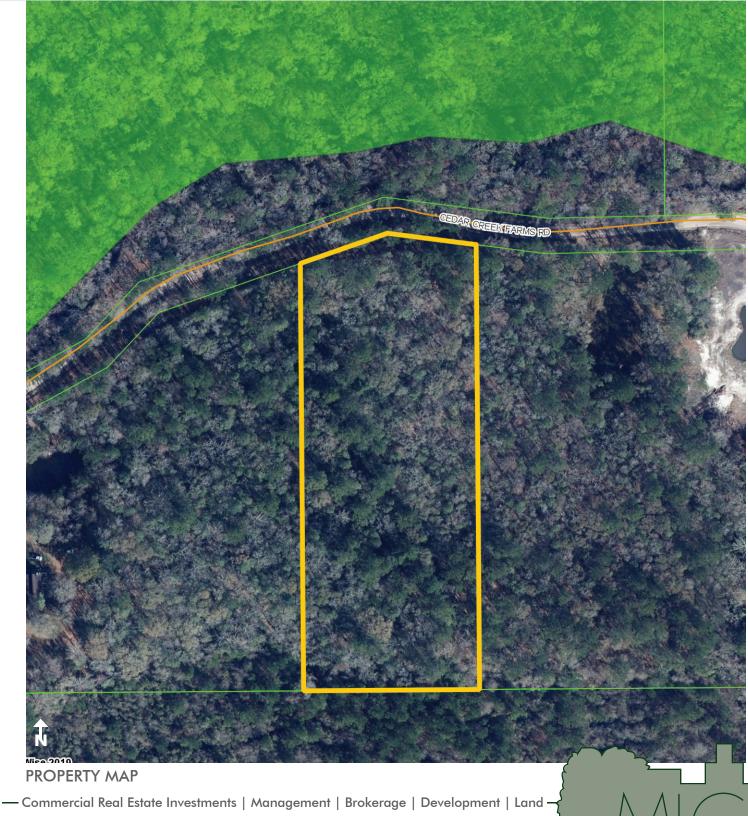

### SIZE

 $5.22\pm$  acres

#### **PRICE** \$50,000

ZONING

Residential

**ROAD FRONTAGE** 315'± on Cedar Creek Farms Road

#### DESCRIPTION

If you are looking for a rural retreat while still being located on a parcel of manageable size, this property is for you! There is a plethora of recreational opportunities in this area including hunting, fishing and camping.