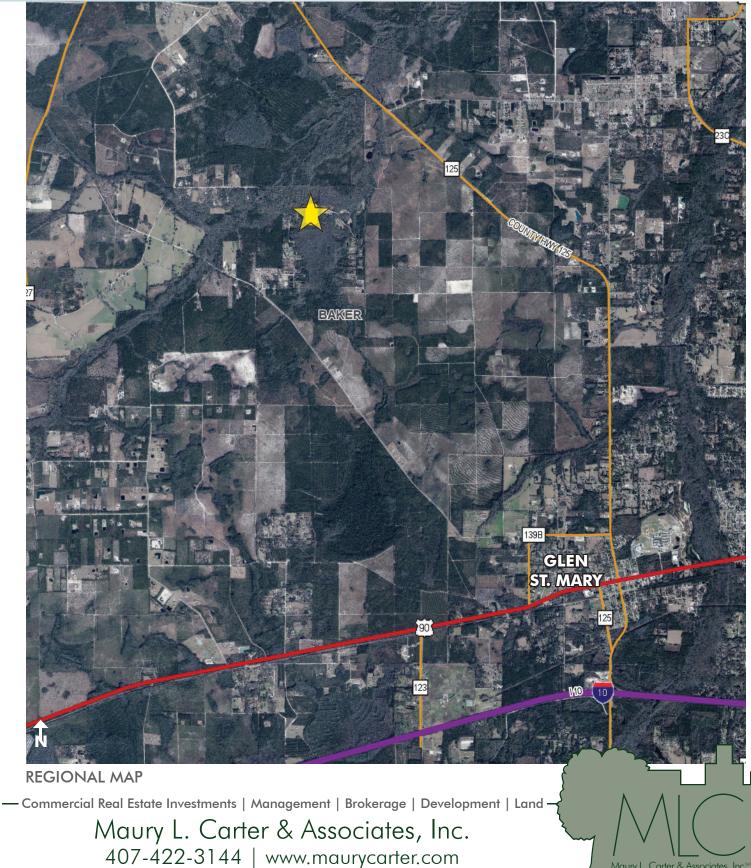

### LOCATION

Located on Cedar Creek Farms Road in rural Glen Saint Mary, Baker County, Florida. This beautiful parcel is just 45 minutes from Jacksonville and just 5 miles south of the Florida-Georgia line.