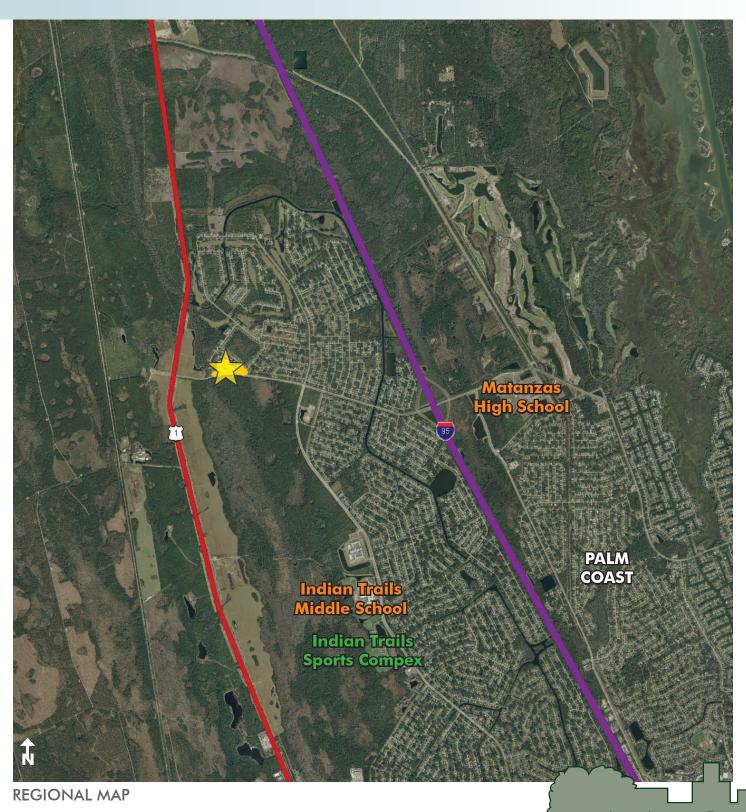

#### LOCATION

Property is located on Matanzas Woods Parkway, Palm Coast, Flagler County, FL 32137

4.76± acres
Palm Coast, Flagler County, FL

PROPERTY MAP

4.76± acres
Palm Coast, Flagler County, FL

WETLANDS MAP

4.76± acres
Palm Coast, Flagler County, FL

Maury L. Carter & Associates, Inc. Licensed Real Estate Broker