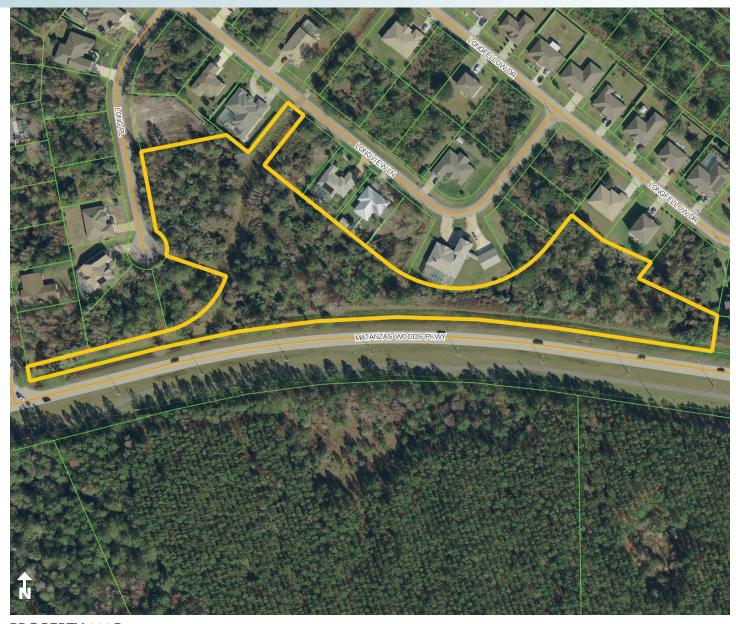

#### **ROAD FRONTAGE**

1360'± on Matanzas Woods Parkway 220'± on Long Place 40'± on Longview Lane

#### LOCATION

Property is located on Matanzas Woods Parkway, Palm Coast, Flagler County, FL 32137

#### **DESCRIPTION**

Located in the heart of Palm Coast, Florida. This is a truly unique lot with multiple access points and can be subdivided into a minimum of two residential lots. This property offers the safety and utility of living in a subdivision while still having multiple acres surrounding you. It's the perfect site to build your dream home!

4.76± acres
Palm Coast, Flagler County, FL

PROPERTY MAP

4.76± acres
Palm Coast, Flagler County, FL

WETLANDS MAP

4.76± acres
Palm Coast, Flagler County, FL

Maury L. Carter & Associates, Inc. Licensed Real Estate Broker