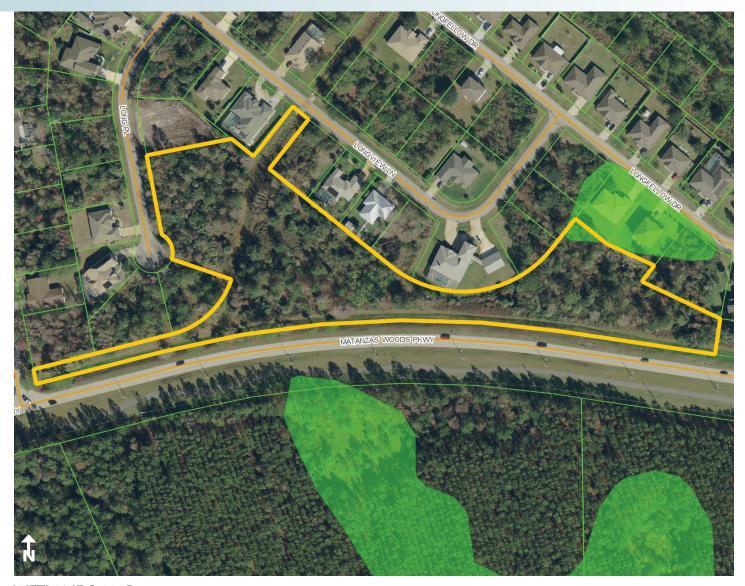

#### **ROAD FRONTAGE**

1360'± on Matanzas Woods Parkway 220'± on Long Place 40'± on Longview Lane

#### LOCATION

Property is located on Matanzas Woods Parkway, Palm Coast, Flagler County, FL 32137

#### **DESCRIPTION**

Located in the heart of Palm Coast, Florida. This is a truly unique lot with multiple access points and can be subdivided into a minimum of two residential lots. This property offers the safety and utility of living in a subdivision while still having multiple acres surrounding you. It's the perfect site to build your dream home!

4.76± acres
Palm Coast, Flagler County, FL

PROPERTY MAP

4.76± acres
Palm Coast, Flagler County, FL

WETLANDS MAP

4.76± acres
Palm Coast, Flagler County, FL

Maury L. Carter & Associates, Inc. Licensed Real Estate Broker