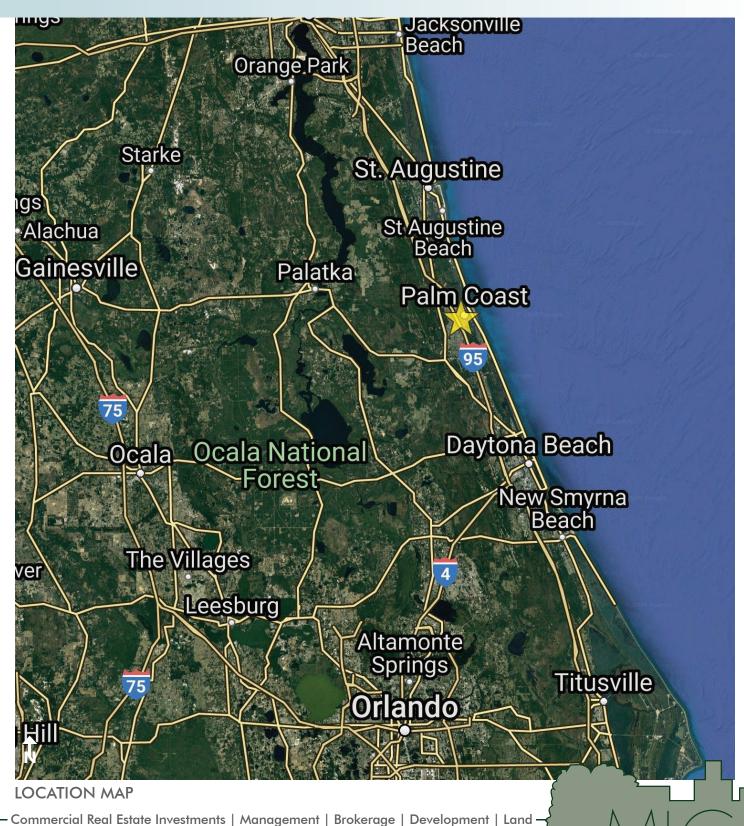

#### LOCATION

Property is located on Matanzas Woods Parkway, Palm Coast, Flagler County, FL 32137

4.76± acres
Palm Coast, Flagler County, FL

PROPERTY MAP

4.76± acres
Palm Coast, Flagler County, FL

WETLANDS MAP

4.76± acres
Palm Coast, Flagler County, FL

Maury L. Carter & Associates, Inc. Licensed Real Estate Broker