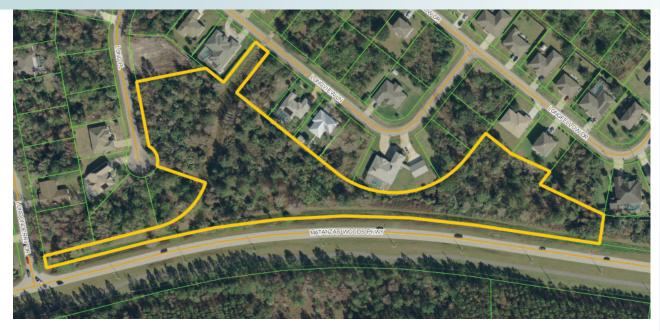

#### **ROAD FRONTAGE**

1360'± on Matanzas Woods Parkway 220'± on Long Place 40'± on Longview Lane

#### LOCATION

Property is located on Matanzas Woods Parkway, Palm Coast, Flagler County, FL 32137

#### **DESCRIPTION**

Located in the heart of Palm Coast, Florida. This is a truly unique lot with multiple access points and can be subdivided into a minimum of two residential lots. This property offers the safety and utility of living in a subdivision while still having multiple acres surrounding you. It's the perfect site to build your dream home!

4.76± acres
Palm Coast, Flagler County, FL

PROPERTY MAP

4.76± acres
Palm Coast, Flagler County, FL

WETLANDS MAP

4.76± acres
Palm Coast, Flagler County, FL

Maury L. Carter & Associates, Inc. Licensed Real Estate Broker