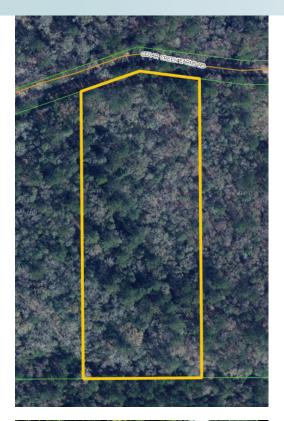

Maury L. Carter & Associates, Inc.: Licensed Real Estate Broker

PROPERTY MAP

- Commercial Real Estate Investments | Management | Brokerage | Development | Land -

5.22± acres Glen Saint Mary, Baker County, FL

Maury L. Carter & Associates, Inc.: Licensed Real Estate Broker

PROPERTY MAP

— Commercial Real Estate Investments | Management | Brokerage | Development | Land -

5.22± acres Glen Saint Mary, Baker County, FL