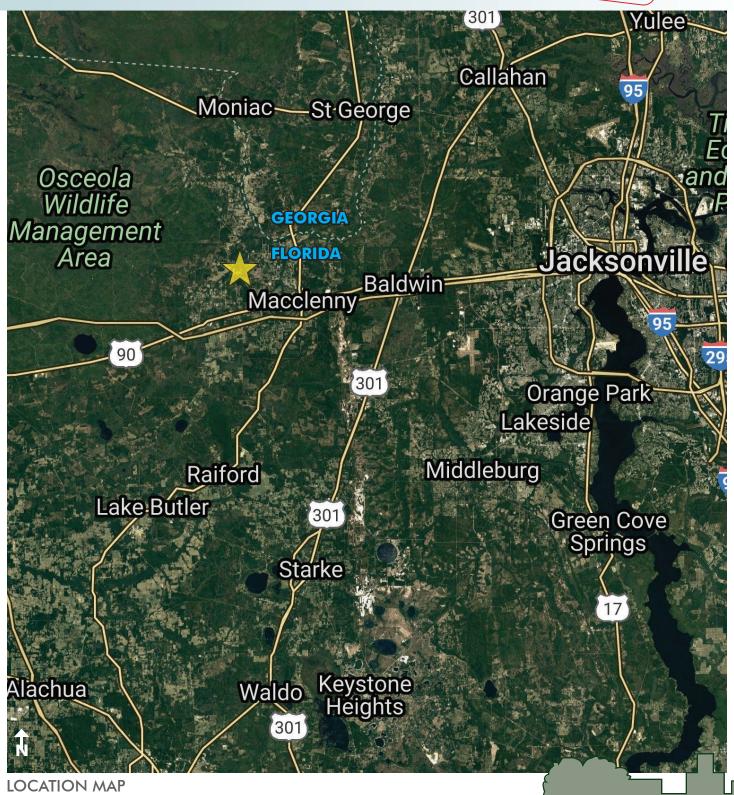

**REGIONAL MAP** 

— Commercial Real Estate Investments | Management | Brokerage | Development | Land

Maury L. Carter & Associates, Inc. 407-422-3144 | www.maurycarter.com

Maury L. Carter & Associates, Inc. Licensed Real Estate Broker

### LOCATION

Located on Cedar Creek Farms Road in rural Glen Saint Mary, Baker County, Florida. This beautiful parcel is just 45 minutes from Jacksonville and just 5 miles south of the Florida-Georgia line.