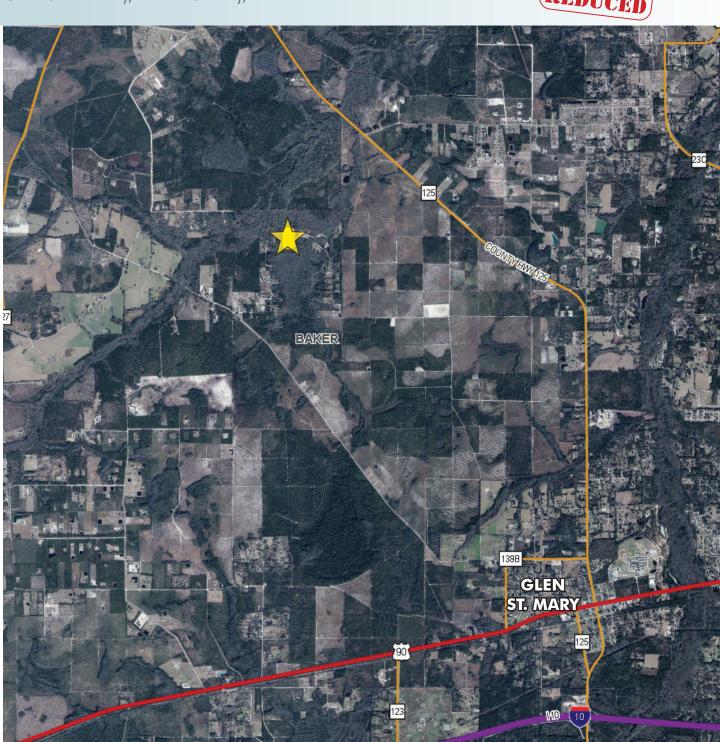

**REGIONAL MAP** 

— Commercial Real Estate Investments | Management | Brokerage | Development | Land

Maury L. Carter & Associates, Inc. 407-422-3144 | www.maurycarter.com

Maury L. Carter & Associates, Inc. Licensed Real Estate Broker

### LOCATION

Located on Cedar Creek Farms Road in rural Glen Saint Mary, Baker County, Florida. This beautiful parcel is just 45 minutes from Jacksonville and just 5 miles south of the Florida-Georgia line.