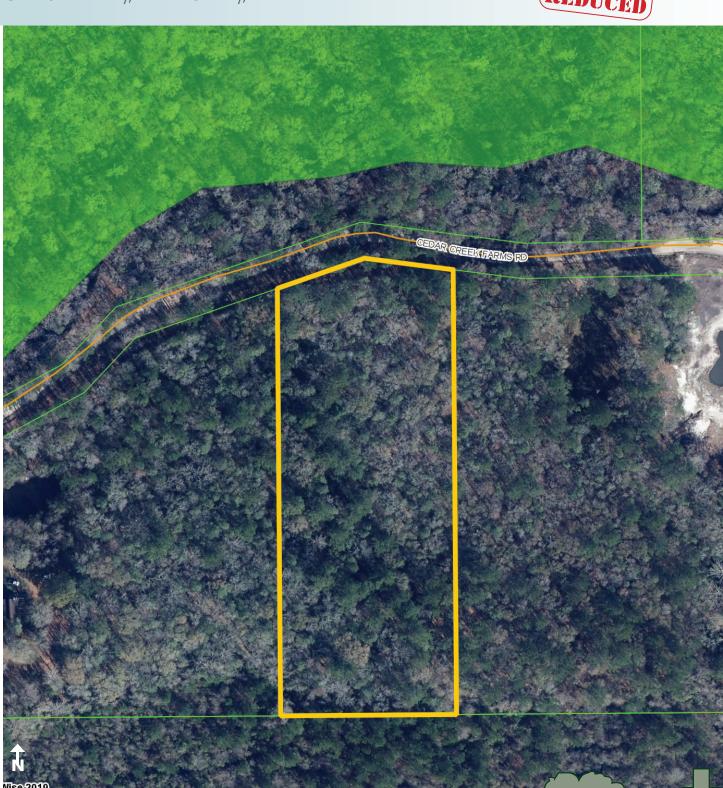

Maury L. Carter & Associates, Inc.: Licensed Real Estate Broker

PROPERTY MAP

— Commercial Real Estate Investments | Management | Brokerage | Development | Land -

5.22± acres Glen Saint Mary, Baker County, FL

### **ROAD FRONTAGE**

315' ± on Cedar Creek Farms Road

Power lines near property

### LOCATION

Located on Cedar Creek Farms Road in rural Glen Saint Mary, Baker County, Florida. This beautiful parcel is just 45 minutes from Jacksonville and just 5 miles south of the Florida-Georgia line.