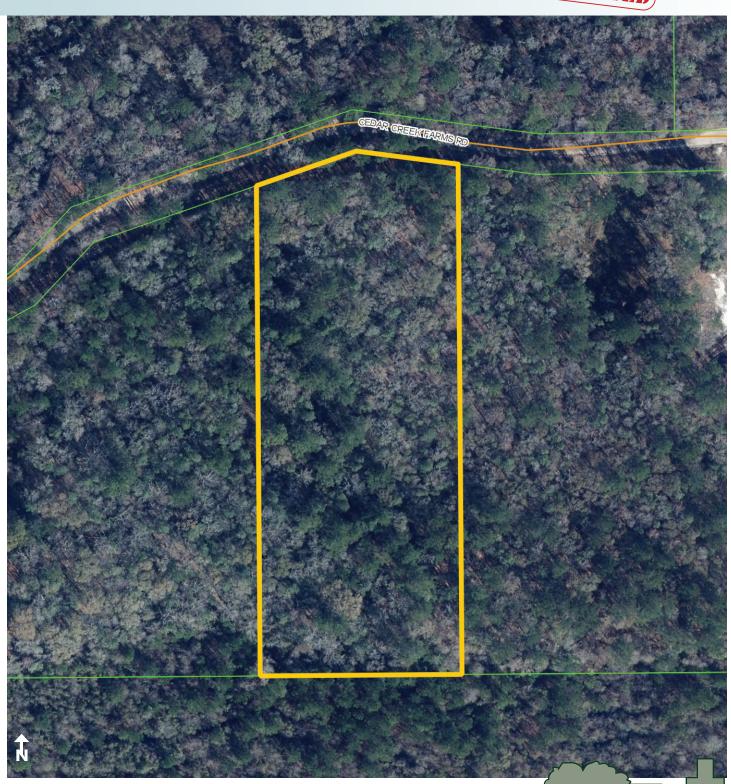

Maury L. Carter & Associates, Inc.: Licensed Real Estate Broker

PROPERTY MAP

- Commercial Real Estate Investments | Management | Brokerage | Development | Land -

5.22± acres Glen Saint Mary, Baker County, FL

### **ROAD FRONTAGE**

315' ± on Cedar Creek Farms Road

Power lines near property

### LOCATION

Located on Cedar Creek Farms Road in rural Glen Saint Mary, Baker County, Florida. This beautiful parcel is just 45 minutes from Jacksonville and just 5 miles south of the Florida-Georgia line.