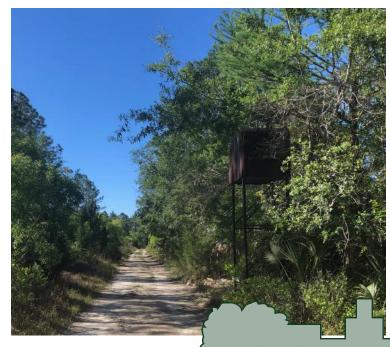

### DESCRIPTION/LOCATION

240 acres located  $5\pm$  miles south of quaint Steinhatchee, Florida. This property is LOADED with recreational opportunities. Hunt, fish, camp, and much more. Build your dream cabin in the woods and enjoy this property for many years to come. Being so close to Steinhatchee, you can enjoy all of the benefits of being so close to the coast. Enjoy scalloping, salt water fishing, and other water recreational sports. Because Steinhatchee is such a short drive away, know that you can have all the benefits of shopping and dining close to your recreational property.

#### **UTILITIES**

Well and septic installation required. Electricity to site.