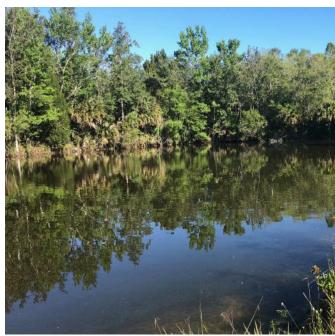

### DESCRIPTION/LOCATION

240 acres located  $5\pm$  miles south of quaint Steinhatchee, Florida. This property is LOADED with recreational opportunities. Hunt, fish, camp, and much more. Build your dream cabin in the woods and enjoy this property for many years to come. Being so close to Steinhatchee, you can enjoy all of the benefits of being so close to the coast. Enjoy scalloping, salt water fishing, and other water recreational sports. Because Steinhatchee is such a short drive away, know that you can have all the benefits of shopping and dining close to your recreational property.

This property was planted in pine some years back and the timber is coming into maturation now. The property has been thinned once and the trees responded well to it.