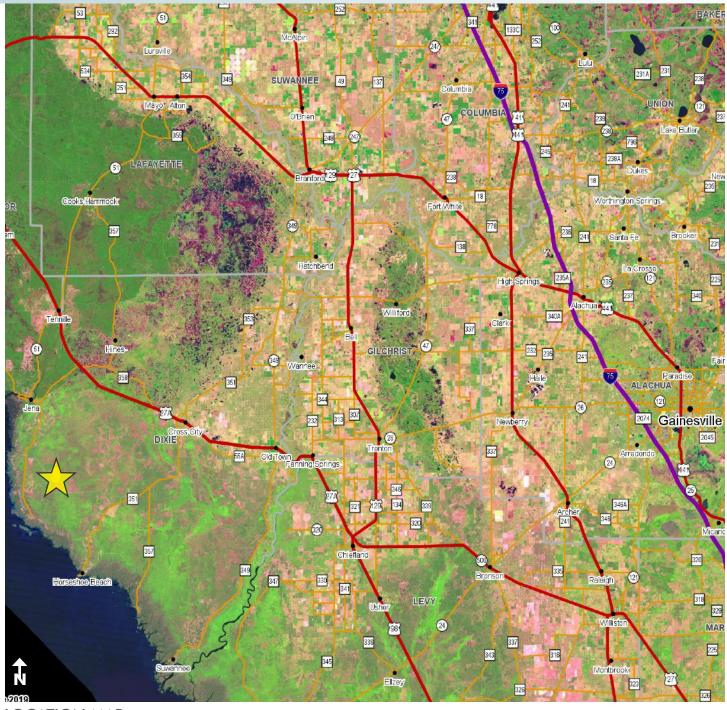

— Commercial Real Estate Investments | Management | Brokerage | Development | Land -

240± acres Dixie County, FL

LOCATION MAP

— Commercial Real Estate Investments | Management | Brokerage | Development | Land -