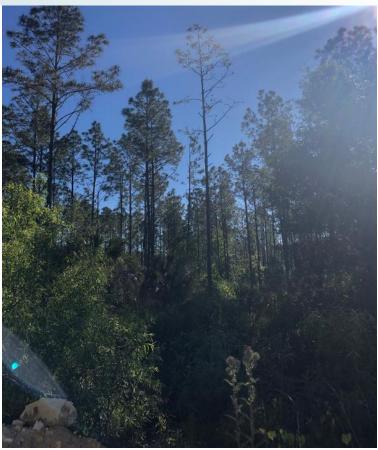

This property was planted in pine some years back and the timber is coming into maturation now. The property has been thinned once and the trees responded well to it.