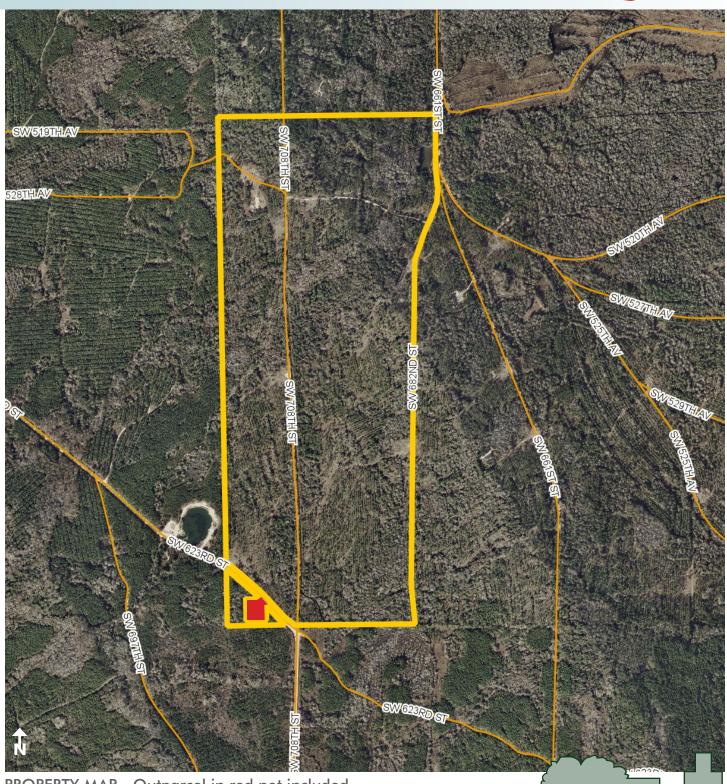

#### SIZE

 $240\pm$  acres - outparcel in red not included.

PROPERTY MAP - Outparcel in red not included

— Commercial Real Estate Investments | Management | Brokerage | Development | Land -

 $240 \pm acres$ Dixie County, FL

Maury L. Carter & Associates, Inc.<sup>5,6</sup> Licensed Real Estate Broker