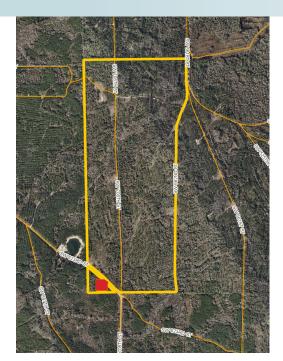

#### SIZE

 $240\pm$  acres - outparcel in red not included.

PROPERTY MAP - Outparcel in red not included

— Commercial Real Estate Investments | Management | Brokerage | Development | Land -

 $240 \pm acres$ Dixie County, FL

Maury L. Carter & Associates, Inc.<sup>5,6</sup> Licensed Real Estate Broker