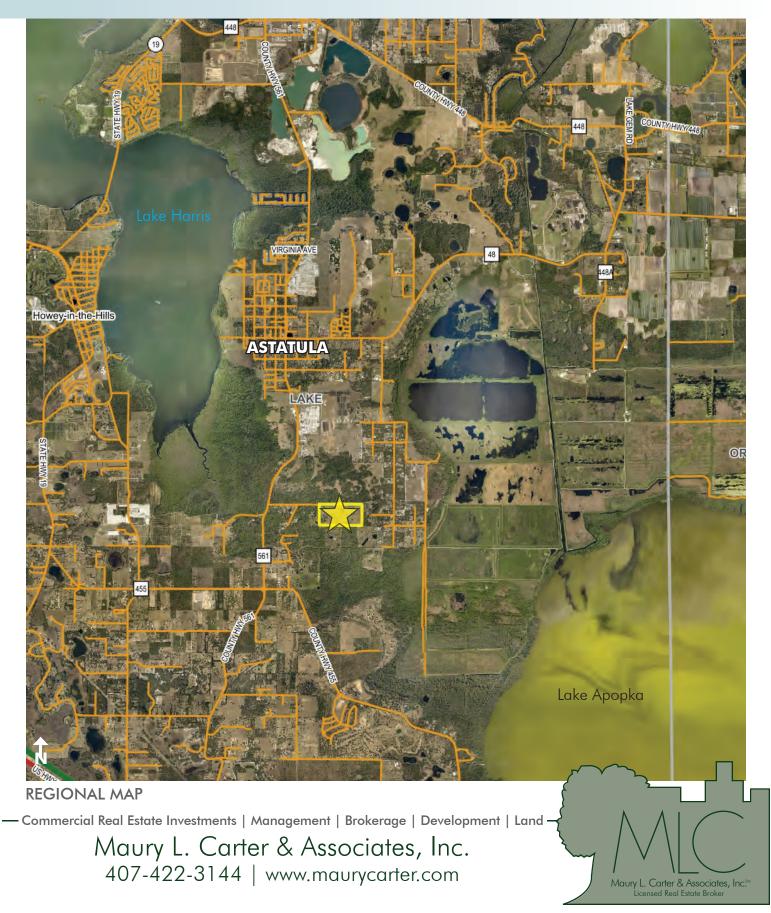

#### LOCATION

13926 Corkwood Lane, Astatula, FL 34705. Under one hour away from downtown Orlando. Just outside of Astatula and within 10 miles of Tavares and Mount Dora.