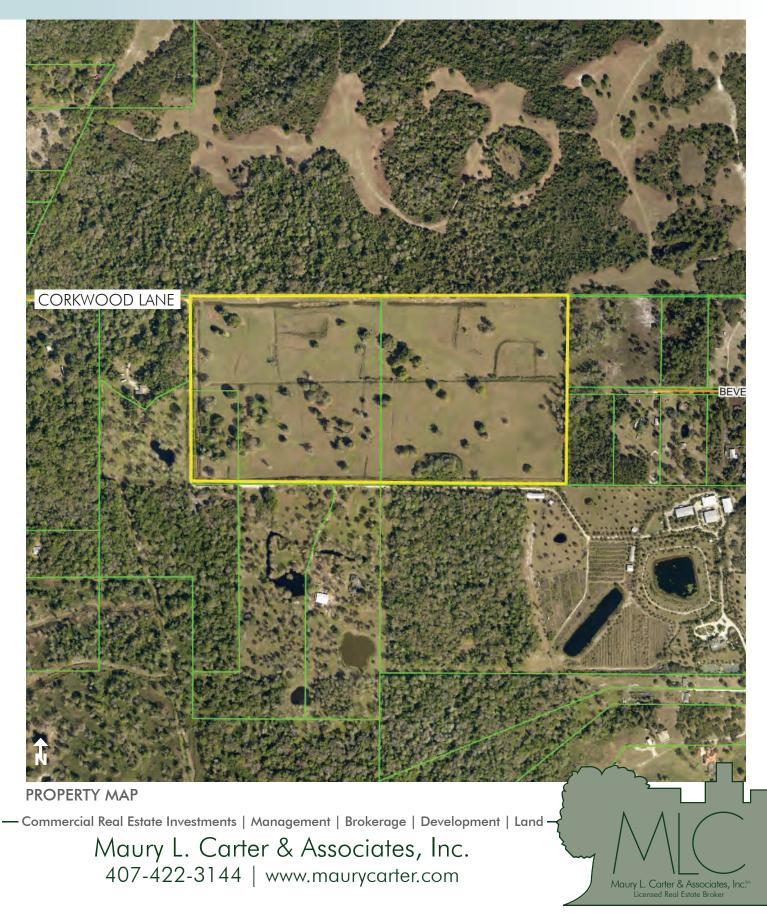

#### LOCATION

13926 Corkwood Lane, Astatula, FL 34705. Under one hour away from downtown Orlando. Just outside of Astatula and within 10 miles of Tavares and Mount Dora.

#### SIZE

 $81.61 \pm acres$ 

**PRICE** \$652,000 or \$8,000/acre

**ZONING** Agricultural

**ROAD FRONTAGE** 2,680'± on Corkwood Lane

#### DESCRIPTION

Old Florida Charm within an hour of Orlando! Perfect rural property for someone wanting a rural retreat with ranching and recreational opportunities! Over 81 acres of improved pasture land ideal for a ranchette lifestyle. The property is fully perimeter fenced and includes a 4" well, septic and power. Call today for this rare opportunity to own a piece of Old Florida!