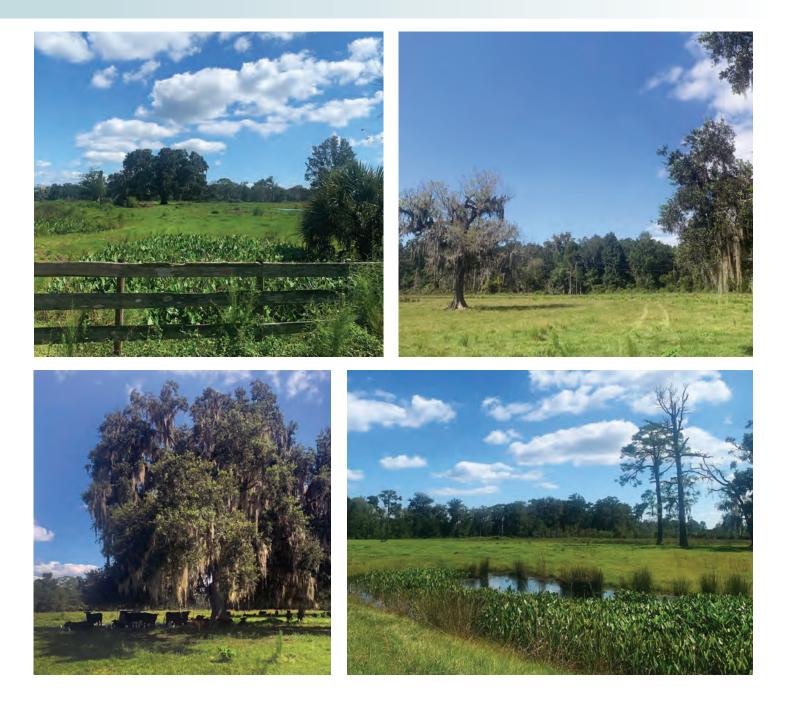

#### DESCRIPTION

Old Florida Charm within an hour of Orlando! Perfect rural property for someone wanting a rural retreat with ranching and recreational opportunities! Over 81 acres of improved pasture land ideal for a ranchette lifestyle. The property is fully perimeter fenced and includes a 4" well, septic and power. Call today for this rare opportunity to own a piece of Old Florida!