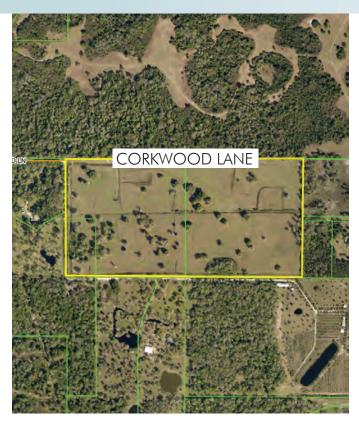

#### LOCATION

13926 Corkwood Lane, Astatula, FL 34705. Under one hour away from downtown Orlando. Just outside of Astatula and within 10 miles of Tavares and Mount Dora.

#### SIZE

 $81.61 \pm acres$ 

**PRICE** \$652,000 or \$8,000/acre

**ZONING** Agricultural

**ROAD FRONTAGE** 2,680'± on Corkwood Lane

#### DESCRIPTION

Old Florida Charm within an hour of Orlando! Perfect rural property for someone wanting a rural retreat with ranching and recreational opportunities! Over 81 acres of improved pasture land ideal for a ranchette lifestyle. The property is fully perimeter fenced and includes a 4" well, septic and power. Call today for this rare opportunity to own a piece of Old Florida!