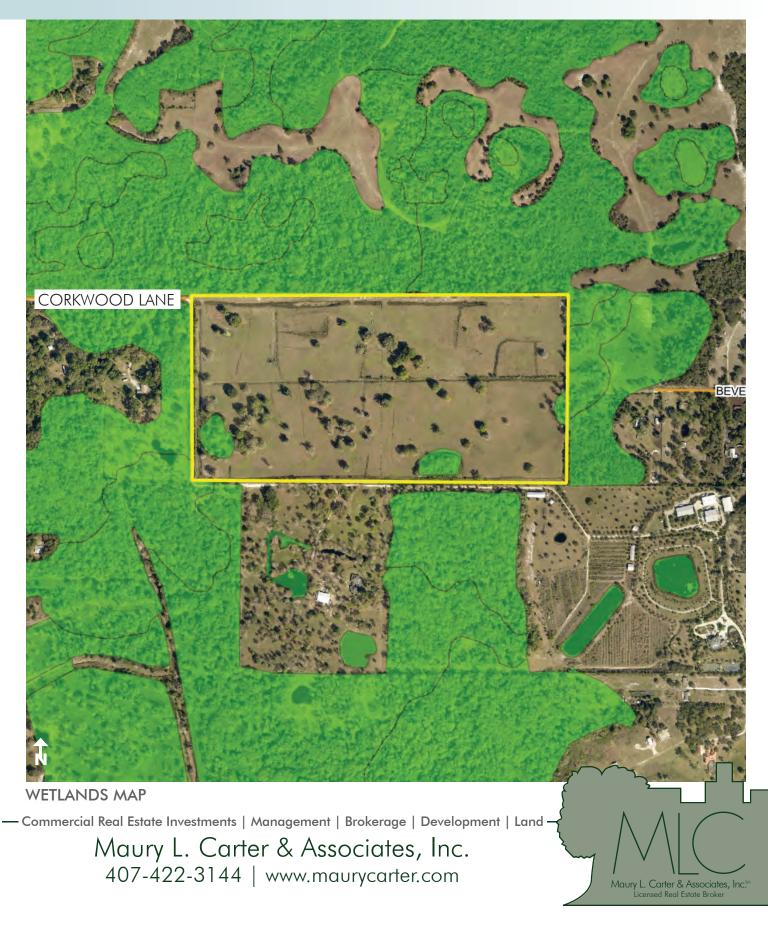

#### SIZE

 $81.61 \pm acres$ 

**PRICE** \$652,000 or \$8,000/acre

**ZONING** Agricultural

**ROAD FRONTAGE** 2,680'± on Corkwood Lane

#### UTILITIES

4" well, septic, and electricity on property

#### DESCRIPTION

Old Florida Charm within an hour of Orlando! Perfect rural property for someone wanting a rural retreat with ranching and recreational opportunities! Over 81 acres of improved pasture land ideal for a ranchette lifestyle. The property is fully perimeter fenced and includes a 4" well, septic and power. Call today for this rare opportunity to own a piece of Old Florida!