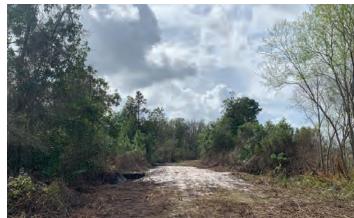

### LOCATION/DESCRIPTION

**Great land investment opportunity within 45 minutes of Orlando!** This 227± acre property is zoned for Rural Commercial and Agricultural uses and is located in a strategic location along the State Road 44 corridor in Volusia County, just 30 minutes from Daytona Beach and New Smyrna Beach. In its current state, this property boasts phenomenal recreational potential with deer, turkey, and hog hunting opportunities. With the current growth in the area and the rural commercial zoning, the opportunities are plentiful for further development.