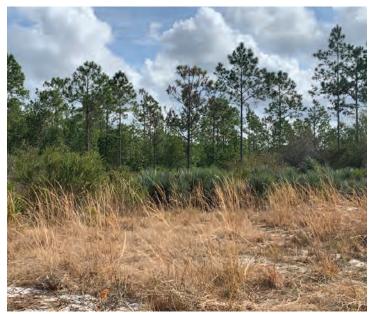

### LOCATION/DESCRIPTION

**Great land investment opportunity within 45 minutes of Orlando!** This 227± acre property is zoned for Rural Commercial and Agricultural uses and is located in a strategic location along the State Road 44 corridor in Volusia County, just 30 minutes from Daytona Beach and New Smyrna Beach. In its current state, this property boasts phenomenal recreational potential with deer, turkey, and hog hunting opportunities. With the current growth in the area and the rural commercial zoning, the opportunities are plentiful for further development.