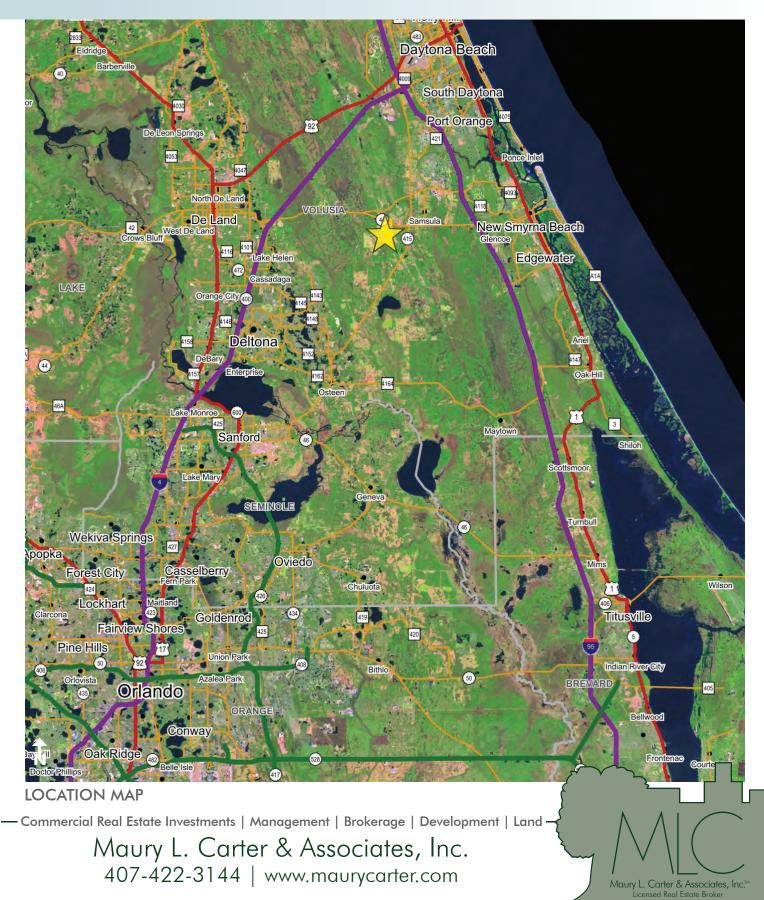

### LOCATION/DESCRIPTION

**Great land investment opportunity within 45 minutes of Orlando!** This 227± acre property is zoned for Rural Commercial and Agricultural uses and is located in a strategic location along the State Road 44 corridor in Volusia County, just 30 minutes from Daytona Beach and New Smyrna Beach. In its current state, this property boasts phenomenal recreational potential with deer, turkey, and hog hunting opportunities. With the current growth in the area and the rural commercial zoning, the opportunities are plentiful for further development.