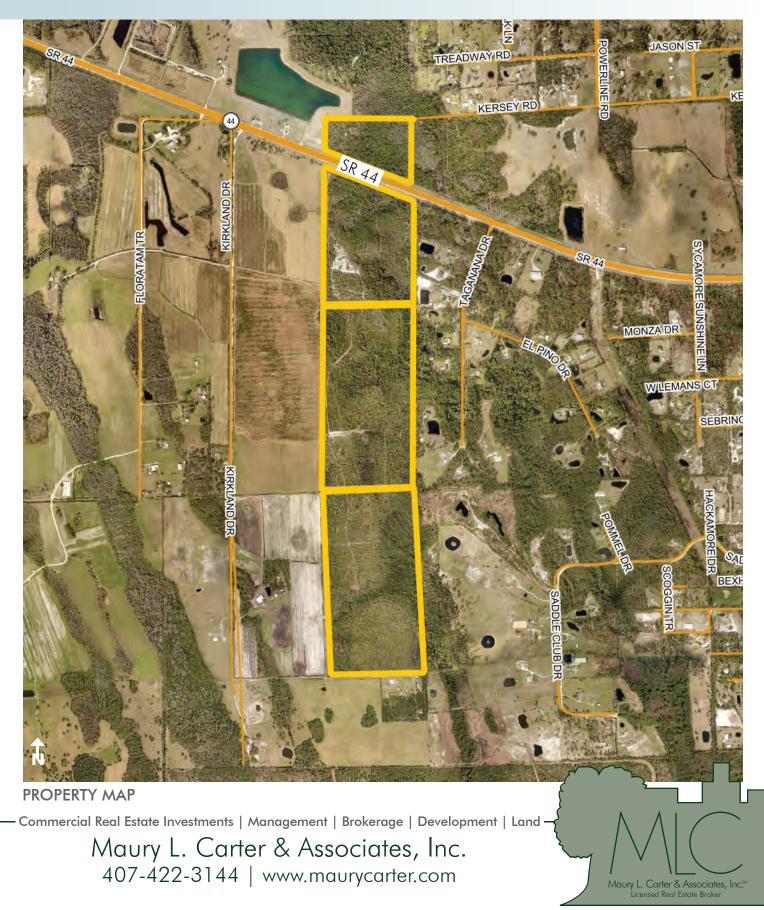

### ROAD FRONTAGE

1,325' on SR 44 (north side) 1,375' on SR 44 (south side)

### PARCEL IDs

3217210000010; 32172800000010

Offering subject to errors, omission, prior sale or withdrawal without notice.

--- Commercial Real Estate Investments | Management | Brokerage | Development | Land -