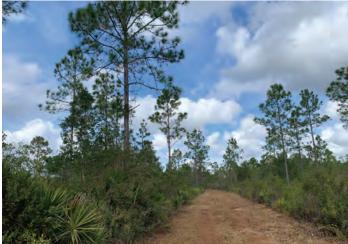

### LOCATION/DESCRIPTION

**Great land investment opportunity within 45 minutes of Orlando!** This 227± acre property is zoned for Rural Commercial and Agricultural uses and is located in a strategic location along the State Road 44 corridor in Volusia County, just 30 minutes from Daytona Beach and New Smyrna Beach. In its current state, this property boasts phenomenal recreational potential with deer, turkey, and hog hunting opportunities. With the current growth in the area and the rural commercial zoning, the opportunities are plentiful for further development.