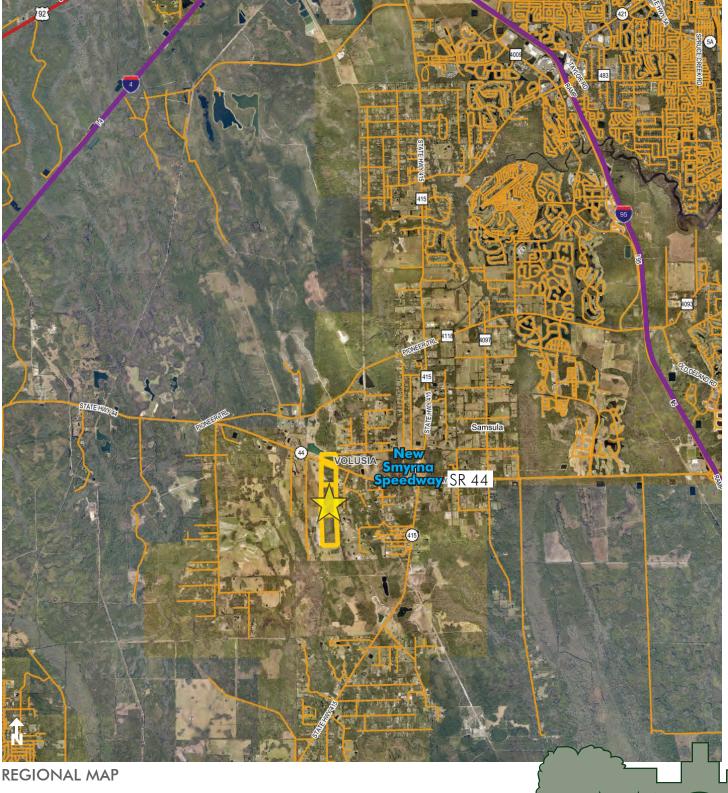

### LOCATION/DESCRIPTION

**Great land investment opportunity within 45 minutes of Orlando!** This 227± acre property is zoned for Rural Commercial and Agricultural uses and is located in a strategic location along the State Road 44 corridor in Volusia County, just 30 minutes from Daytona Beach and New Smyrna Beach. In its current state, this property boasts phenomenal recreational potential with deer, turkey, and hog hunting opportunities. With the current growth in the area and the rural commercial zoning, the opportunities are plentiful for further development.

### ROAD FRONTAGE

1,325' on SR 44 (north side) 1,375' on SR 44 (south side)