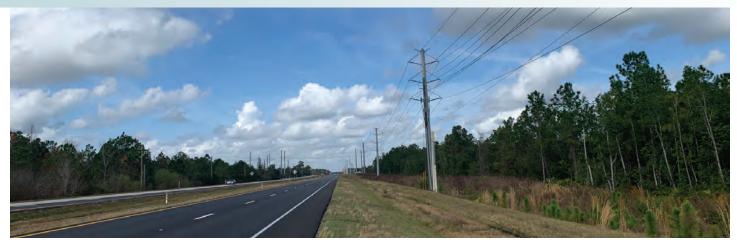

### LOCATION/DESCRIPTION

**Great land investment opportunity within 45 minutes of Orlando!** This 227± acre property is zoned for Rural Commercial and Agricultural uses and is located in a strategic location along the State Road 44 corridor in Volusia County, just 30 minutes from Daytona Beach and New Smyrna Beach. In its current state, this property boasts phenomenal recreational potential with deer, turkey, and hog hunting opportunities. With the current growth in the area and the rural commercial zoning, the opportunities are plentiful for further development.

### ROAD FRONTAGE

1,325' on SR 44 (north side) 1,375' on SR 44 (south side)

#### UTILITIES

Power available from SR 44. No water or sewer