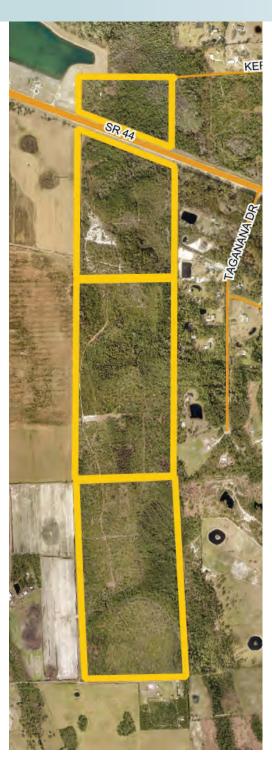

#### 227± acres Volusia County, FL

### LOCATION/DESCRIPTION

**Great land investment opportunity within 45 minutes of Orlando!** This 227± acre property is zoned for Rural Commercial and Agricultural uses and is located in a strategic location along the State Road 44 corridor in Volusia County, just 30 minutes from Daytona Beach and New Smyrna Beach. In its current state, this property boasts phenomenal recreational potential with deer, turkey, and hog hunting opportunities. With the current growth in the area and the rural commercial zoning, the opportunities are plentiful for further development.

### SIZE

 $227\pm$  acres

**PRICE** \$8,995/acre or \$2,041,865

### ROAD FRONTAGE

1,325' on SR 44 (north side) 1,375' on SR 44 (south side)

#### WETLANDS

89± acres

### PARCEL IDs

3217210000010; 32172800000010

Offering subject to errors, omission, prior sale or withdrawal without notice.

--- Commercial Real Estate Investments | Management | Brokerage | Development | Land -