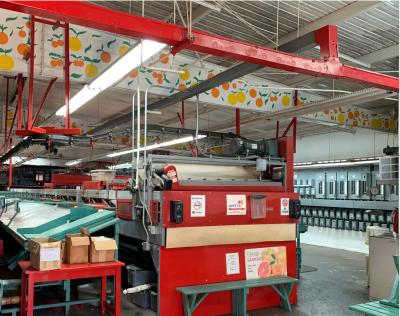

#### **DESCRIPTION**

This property is located in a highly desirable area for commercial uses in Winter Garden. Water, sewer and electricity are in place.

This property has been historically used as a citrus packing house. Existing on the property are several large warehouse type buildings, totaling nearly 40,000 SF. See included site map.

This property can either be purchased or leased and used with the existing structure in place, or this property can be redeveloped to anything allowable and permitted under the City of Winter Garden's C-2 zoning.