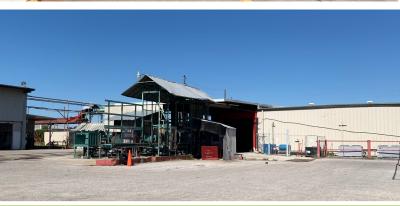

#### **DESCRIPTION**

This property is located in a highly desirable area for commercial uses in Winter Garden. Water, sewer and electricity are in place.

This property has been historically used as a citrus packing house. Existing on the property are several large warehouse type buildings, totaling nearly 40,000 SF. See included site map.

This property can either be purchased or leased and used with the existing structure in place, or this property can be redeveloped to anything allowable and permitted under the City of Winter Garden's C-2 zoning.