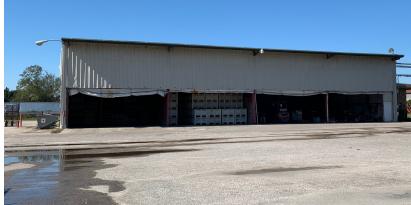

#### **DESCRIPTION**

This property is located in a highly desirable area for commercial uses in Winter Garden. Water, sewer and electricity are in place.

This property has been historically used as a citrus packing house. Existing on the property are several large warehouse type buildings, totaling nearly 40,000 SF. See included site map.

This property can either be purchased or leased and used with the existing structure in place, or this property can be redeveloped to anything allowable and permitted under the City of Winter Garden's C-2 zoning.