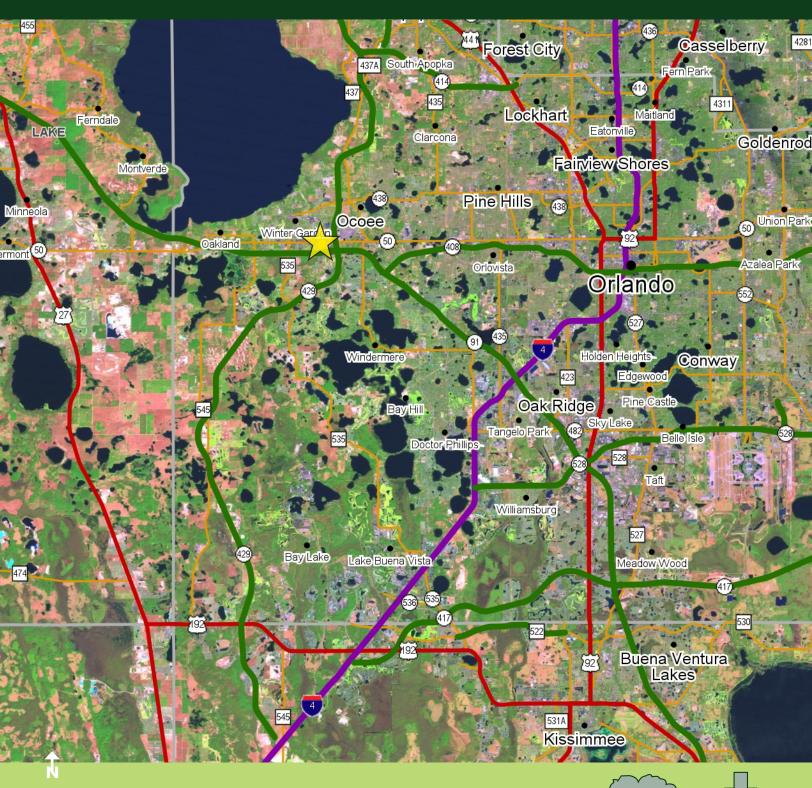

### WINTER GARDEN PACKING HOUSE

6.5± ACRES - ORANGE COUNTY 12488 W. COLONIAL DRIVE, Winter Garden, FL 34787

**LOCATION MAP** 

MAURY L. CARTER & ASSOCIATES, INC.

Licensed Real Estate Brokers | www.maurycarter.com | 407-422-3144