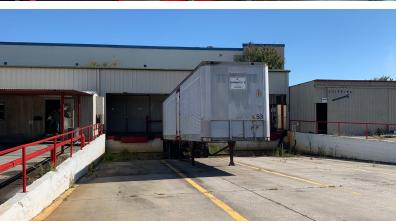

### AVERAGE DAILY TRAFFIC COUNTS

45,943+ on W Colonial Drive (2018)

- On-site refridgeration
- Office/administrative space
- 4 high loading docks for trucks
- See included site map

#### **DESCRIPTION**

This property is located in a highly desirable area for commercial uses in Winter Garden. Water, sewer and electricity are in place.

This property has been historically used as a citrus packing house. Existing on the property are several large warehouse type buildings, totaling nearly 40,000 SF. See included site map.