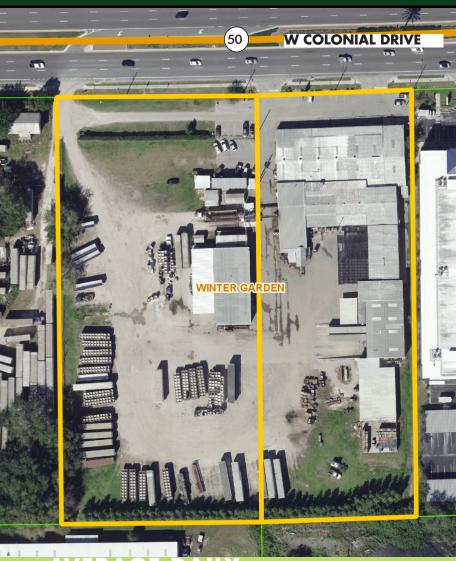

## WINTER GARDEN PACKING HOUSE 6.5± ACRES - ORANGE COUNTY

12488 W. COLONIAL DRIVE, Winter Garden, FL 34787

### AVERAGE DAILY TRAFFIC COUNTS

45,943+ on W Colonial Drive (2018)

- On-site refridgeration
- Office/administrative space
- 4 high loading docks for trucks
- See included site map

#### **FRONTAGE**

Major Road Frontage on SIX LANE - HWY 50 -  $485\pm$  feet of frontage with right in right out and left turn median cut.

The property is located 2,500' west of the major intersection and interchange of HWY 50 and the 429 Expressway. In addition, immediate access to the Florida Turnpike is within half a mile of the site.

#### **DESCRIPTION**

This property is located in a highly desirable area for commercial uses in Winter Garden. Water, sewer and electricity are in place.

This property has been historically used as a citrus packing house. Existing on the property are several large warehouse type buildings, totaling nearly 40,000 SF. See included site map.