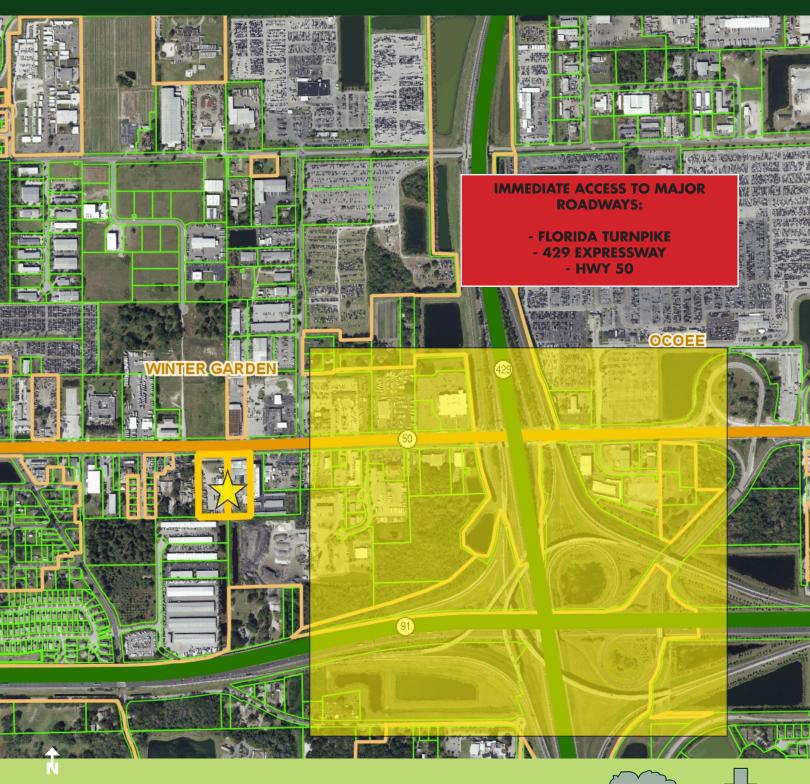

### WINTER GARDEN PACKING HOUSE

6.5± ACRES - ORANGE COUNTY 12488 W. COLONIAL DRIVE, Winter Garden, FL 34787

**REGIONAL MAP** 

**MAURY L. CARTER & ASSOCIATES, INC.** 

Licensed Real Estate Brokers | www.maurycarter.com | 407-422-3144

#### **FRONTAGE**

Major Road Frontage on SIX LANE - HWY 50 -  $485\pm$  feet of frontage with right in right out and left turn median cut.

The property is located 2,500' west of the major intersection and interchange of HWY 50 and the 429 Expressway. In addition, immediate access to the Florida Turnpike is within half a mile of the site.