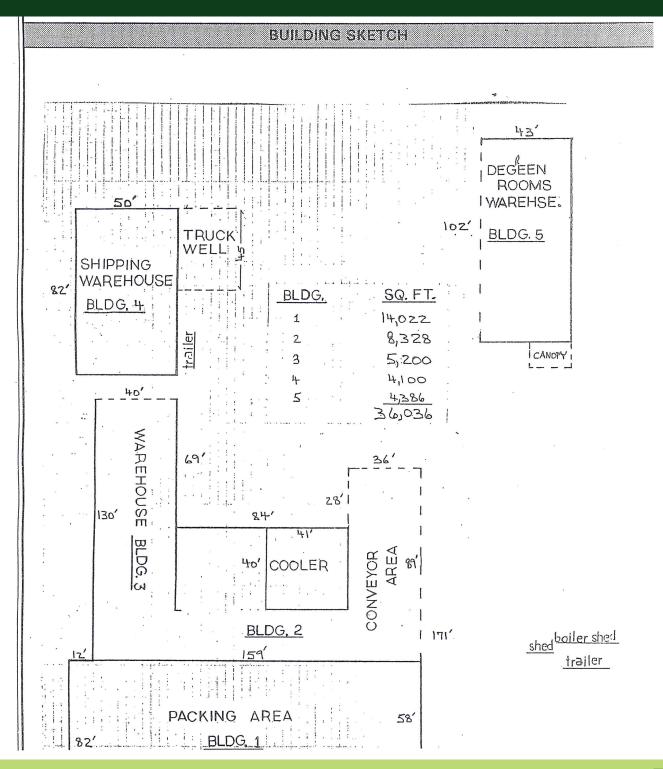

### WINTER GARDEN PACKING HOUSE

6.5± ACRES - ORANGE COUNTY 12488 W. COLONIAL DRIVE, Winter Garden, FL 34787

**BUILDING SKETCH** 

#### **DESCRIPTION**

This property is located in a highly desirable area for commercial uses in Winter Garden. Water, sewer and electricity are in place.

This property has been historically used as a citrus packing house. Existing on the property are several large warehouse type buildings, totaling nearly 40,000 SF. See included site map.