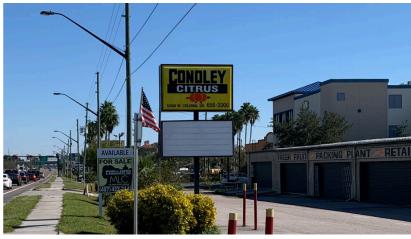

## WINTER GARDEN PACKING HOUSE 6.5± ACRES - ORANGE COUNTY

12488 W. COLONIAL DRIVE, Winter Garden, FL 34787

#### **FRONTAGE**

Major Road Frontage on SIX LANE - HWY 50 -  $485\pm$  feet of frontage with right in right out and left turn median cut.

The property is located 2,500' west of the major intersection and interchange of HWY 50 and the 429 Expressway. In addition, immediate access to the Florida Turnpike is within half a mile of the site.