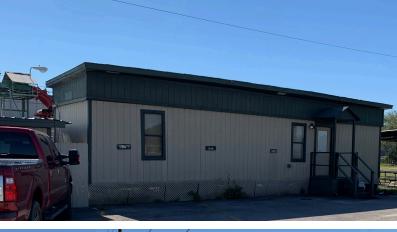

#### **DESCRIPTION**

This property is located in a highly desirable area for commercial uses in Winter Garden. Water, sewer and electricity are in place.

This property has been historically used as a citrus packing house. Existing on the property are several large warehouse type buildings, totaling nearly 40,000 SF. See included site map.