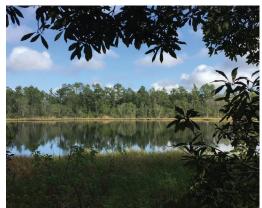

#### DESCRIPTION

This property is located between Oviedo and the town of Chuluota, about 5 miles east of SR 417/Red Bug Road interchange, near the University of Central Florida and neighborhood retail shopping districts. The pristine natural pond and surrounding oak and cypress trees represent the "Old Florida Charm" and provide incredible views. Zoned schools include Walker Elementary (Grade A), Lawton Chiles Middle School (Grade A) and Hagerty High School (Grade A).