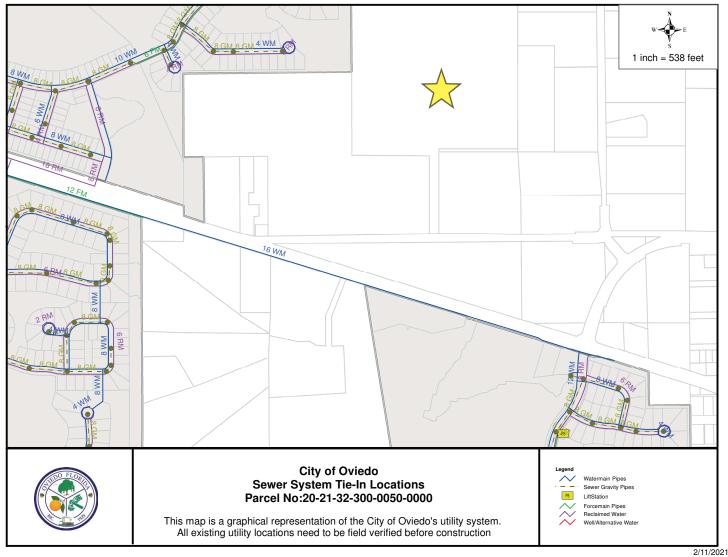

#### **UTILITIES**

See attached Oviedo utility tie-in map

45.92± acres • Seminole County, FL

45.92± acres • Seminole County, FL

UTILITY TIE-IN MAP

- Commercial Real Estate Investments | Management | Brokerage | Development | Land -