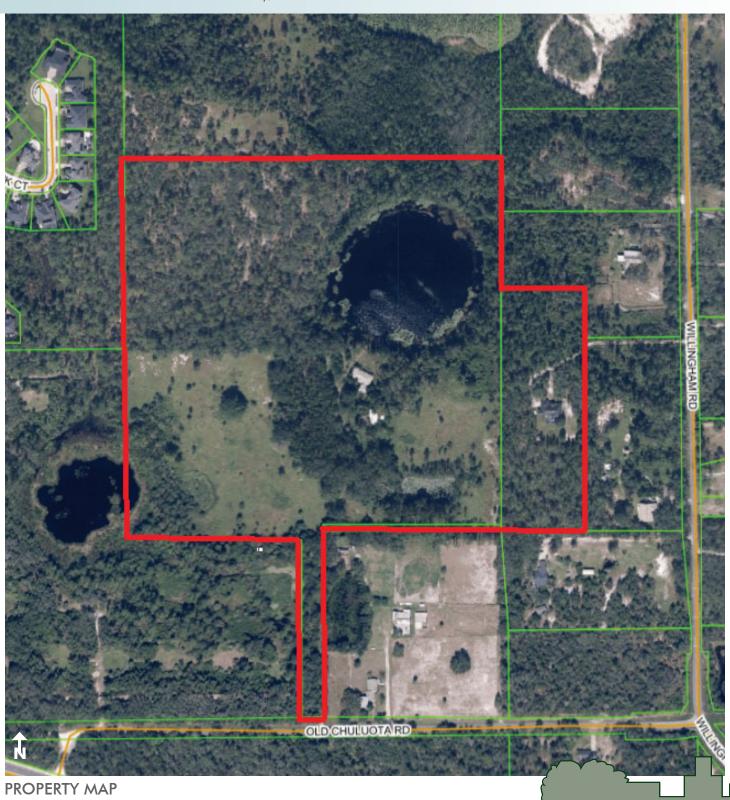

45.92± acres • Seminole County, FL

#### LOCATION

Property located along the N side of Old Chuluota Road, just north of CR 419 in unincorporated Seminole County, adjacent to the city limits of Oviedo, Florida.

#### **SIZE**

45.92± gross acres (includes natural pond)

#### **ROAD FRONTAGE**

70' ± on N side of Old Chuluota Road

#### DESCRIPTION

This property is located between Oviedo and the town of Chuluota, about 5 miles east of SR 417/Red Bug Road interchange, near the University of Central Florida and neighborhood retail shopping districts. The pristine natural pond and surrounding oak and cypress trees represent the "Old Florida Charm" and provide incredible views. Zoned schools include Walker Elementary (Grade A), Lawton Chiles Middle School (Grade A) and Hagerty High School (Grade A).