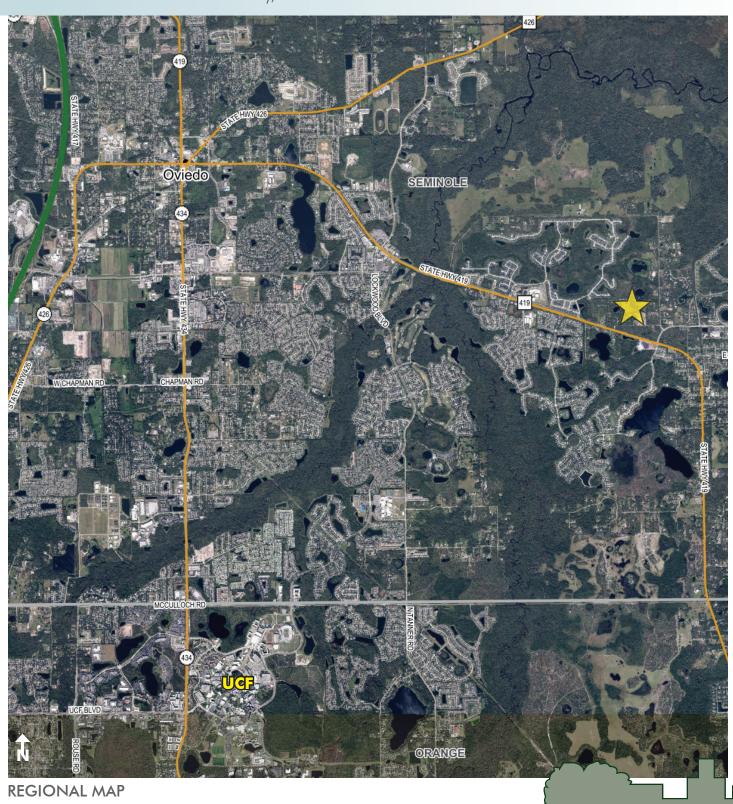

#### LOCATION

Property located along the N side of Old Chuluota Road, just north of CR 419 in unincorporated Seminole County, adjacent to the city limits of Oviedo, Florida.

#### DESCRIPTION

This property is located between Oviedo and the town of Chuluota, about 5 miles east of SR 417/Red Bug Road interchange, near the University of Central Florida and neighborhood retail shopping districts. The pristine natural pond and surrounding oak and cypress trees represent the "Old Florida Charm" and provide incredible views. Zoned schools include Walker Elementary (Grade A), Lawton Chiles Middle School (Grade A) and Hagerty High School (Grade A).