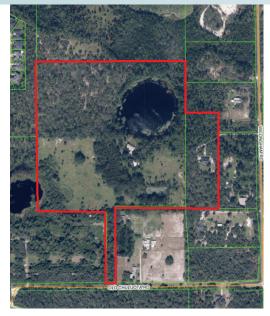

45.92± acres • Seminole County, FL

#### LOCATION

Property located along the N side of Old Chuluota Road, just north of CR 419 in unincorporated Seminole County, adjacent to the city limits of Oviedo, Florida.

#### **SIZE**

45.92± gross acres (includes natural pond)

#### **ROAD FRONTAGE**

70' ± on N side of Old Chuluota Road

#### DESCRIPTION

This property is located between Oviedo and the town of Chuluota, about 5 miles east of SR 417/Red Bug Road interchange, near the University of Central Florida and neighborhood retail shopping districts. The pristine natural pond and surrounding oak and cypress trees represent the "Old Florida Charm" and provide incredible views. Zoned schools include Walker Elementary (Grade A), Lawton Chiles Middle School (Grade A) and Hagerty High School (Grade A).