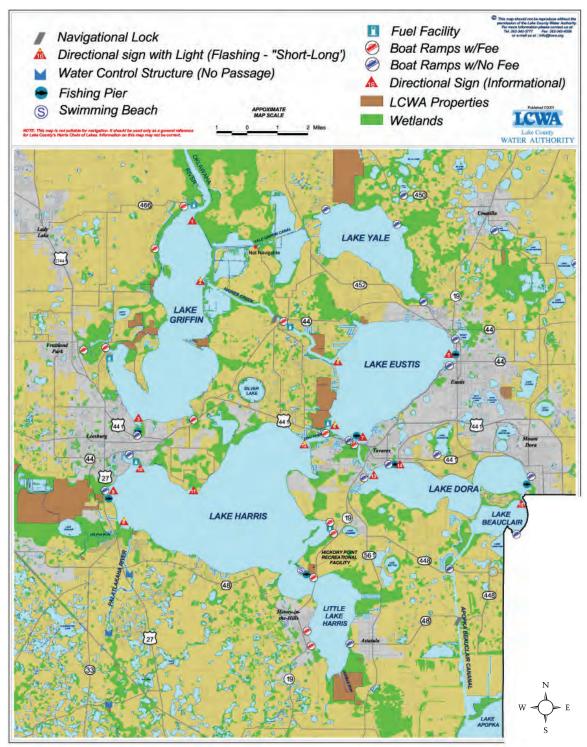

retail and dining options, and hospitals. Approximately 80 acres of cleared pasture and former orange grove, areas of natural pines, and a small duck pond. Property has roads throughout and has been fenced for cattle, which currently affords the owners an ag exemption on property taxes.

#### DEMOGRAPHICS (US CENSUS DATA 2019)

|                  | Fruitland Park | Leesburg |  |
|------------------|----------------|----------|--|
| Population       | 10,730         | 23,671   |  |
| Median HH Income | 60,319         | 37,092   |  |

# MAURY L. CARTER & ASSOCIATES, INC.

510 AC

Licensed Real Estate Brokers | www.maurycarter.com | 407-422-3144











#### **IMAGERY FROM SITE**

## MAURY L. CARTER & ASSOCIATES, INC. Licensed Real Estate Brokers | www.maurycarter.com | 407-422-3144







#### HARRIS CHAIN OF LAKES

## MAURY L. CARTER & ASSOCIATES, INC. Licensed Real Estate Brokers | www.maurycarter.com | 407-422-3144