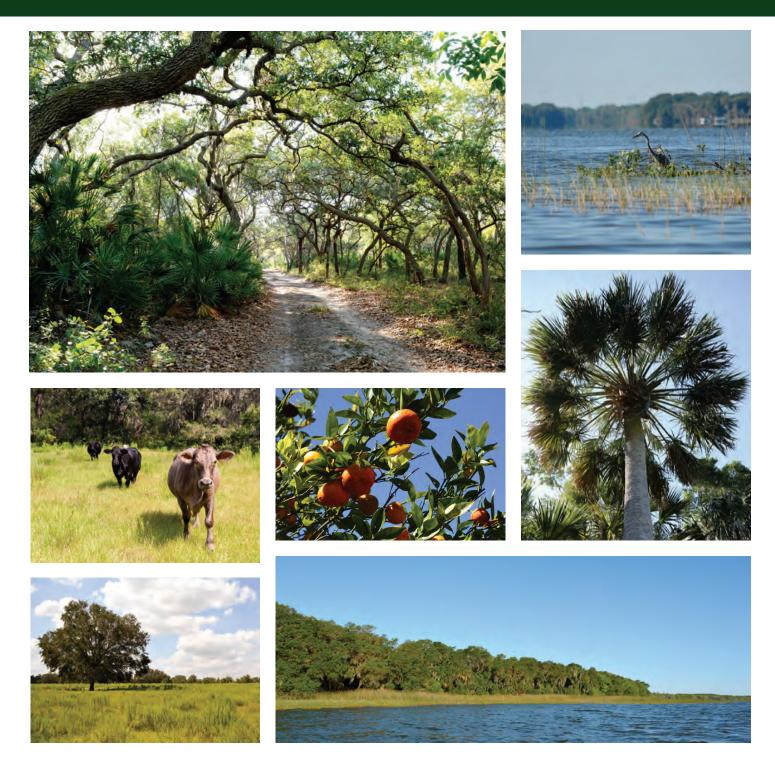

#### **IMAGERY FROM SITE**

#### LAKE FRONTAGI

**FRONTAGE** 1.3± miles on Lake Griffin

**DESCRIPTION** Moss-draped live oaks and palms line the sandy shoreline of this splendid Old Florida property. Much of the land to the south of the property is Lake County Water Authority holdings. The Lake Griffin State Park is 620 acres just southwest of the property and is famous for having the state's second largest live oak. Lake Griffin Preserve is just a few short miles to 43 golf courses, schools, new retail and dining options, and hospitals. Approximately 80 acres of cleared pasture and former orange grove, areas of natural pines, and a small duck pond. Property has roads throughout and has been fenced for cattle, which currently affords the owners an ag exemption on property taxes.