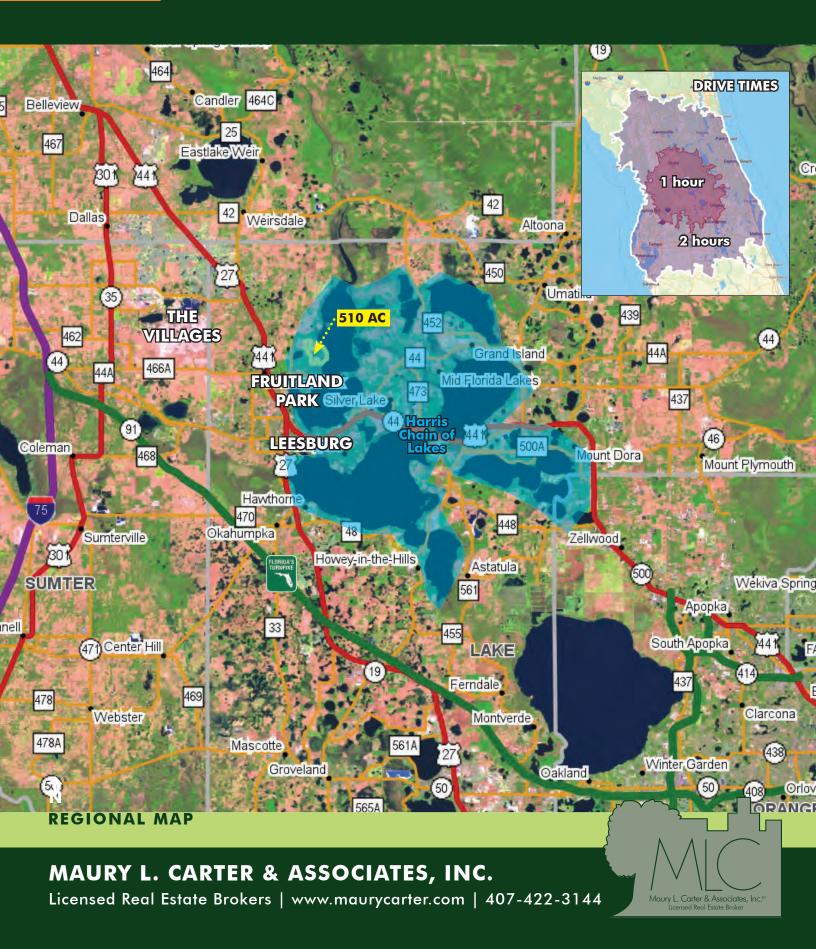

#### **ABOUT THE PROPERTY**

SIZE

 $510\pm$  acres

AREA Located in Leesburg, FL, just 10 miles from The Villages

ZONING

Agricultural (1 unit/5 acres). Possible annexation into Frutiland Park with PUD

#### LAKE FRONTAGI

**FRONTAGE** 1.3± miles on Lake Griffin

**DESCRIPTION** Moss-draped live oaks and palms line the sandy shoreline of this splendid Old Florida property. Much of the land to the south of the property is Lake County Water Authority holdings. The Lake Griffin State Park is 620 acres just southwest of the property and is famous for having the state's second largest live oak. Lake Griffin Preserve is just a few short miles to 43 golf courses, schools, new retail and dining options, and hospitals. Approximately 80 acres of cleared pasture and former orange grove, areas of natural pines, and a small duck pond. Property has roads throughout and has been fenced for cattle, which currently affords the owners an ag exemption on property taxes.