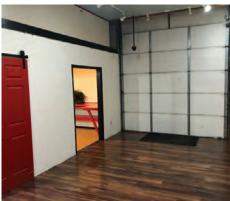

#### DESCRIPTION

Great location with pre-existing improvements!

Just 5 miles south of Downtown Orlando with 70 feet of frontage on Orange Ave. Property includes an existing 5,814 SF building. Approximately .30 acre with a great deal of potential for commercial use.

**SOUTH ORLANDO COMMERCIAL BUILDING** 5515 S Orange Ave, Orlando, FL 32809

MAURY L. CARTER & ASSOCIATES, INC. Licensed Real Estate Brokers | www.maurycarter.com | 407-422-3144