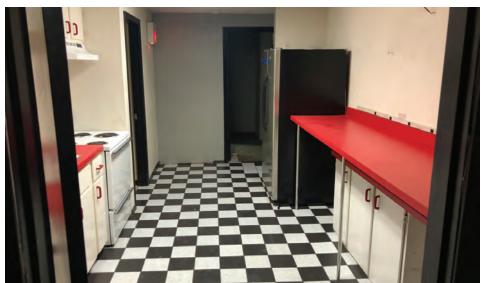

#### DESCRIPTION

Great location with pre-existing improvements!

Just 5 miles south of Downtown Orlando with 70 feet of frontage on Orange Ave. Property includes an existing 5,814 SF building. Approximately .30 acre with a great deal of potential for commercial use.