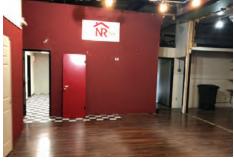

#### DESCRIPTION

Great location with pre-existing improvements!

Just 5 miles south of Downtown Orlando with 70 feet of frontage on Orange Ave. Property includes an existing 5,814 SF building. Approximately .30 acre with a great deal of potential for commercial use.