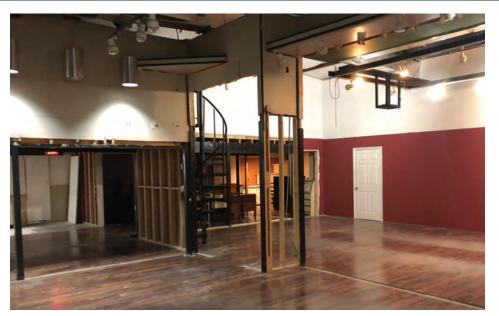

#### DESCRIPTION

Great location with pre-existing improvements!

Just 5 miles south of Downtown Orlando with 70 feet of frontage on Orange Ave. Property includes an existing 5,814 SF building. Approximately .30 acre with a great deal of potential for commercial use.

**SOUTH ORLANDO COMMERCIAL BUILDING** 5515 S Orange Ave, Orlando, FL 32809

MAURY L. CARTER & ASSOCIATES, INC. Licensed Real Estate Brokers | www.maurycarter.com | 407-422-3144