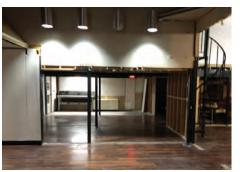

#### DESCRIPTION

Great location with pre-existing improvements!

Just 5 miles south of Downtown Orlando with 70 feet of frontage on Orange Ave. Property includes an existing 5,814 SF building. Approximately .30 acre with a great deal of potential for commercial use.