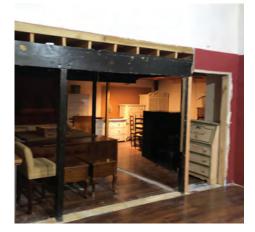

#### DESCRIPTION

Great location with pre-existing improvements!

Just 5 miles south of Downtown Orlando with 70 feet of frontage on Orange Ave. Property includes an existing 5,814 SF building. Approximately .30 acre with a great deal of potential for commercial use.

**SOUTH ORLANDO COMMERCIAL BUILDING** 5515 S Orange Ave, Orlando, FL 32809

MAURY L. CARTER & ASSOCIATES, INC. Licensed Real Estate Brokers | www.maurycarter.com | 407-422-3144