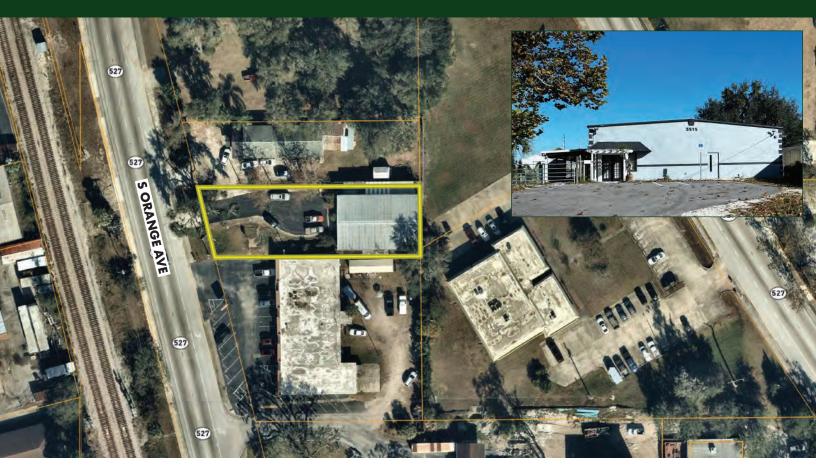

# **ABOUT THE PROPERTY**

 SIZE
 .30± acres

 PRICE
 \$699,000

 ZONING
 ECD: Light Commercial

 FLU
 Commercial

 UTILITIES
 Water, sewer, electric

 ROAD FRONTAGE
 70'± on S Orange Ave

 PARCEL ID
 29-23-24-7332-00-050

#### DESCRIPTION

Great location with pre-existing improvements!

Just 5 miles south of Downtown Orlando with 70 feet of frontage on Orange Ave. Property includes an existing 5,814 SF building. Approximately .30 acre with a great deal of potential for commercial use.

### SOUTH ORLANDO COMMERCIAL BUILDING 5515 S Orange Ave, Orlando, FL 32809

Deltona

SANFORD

rsiebaro