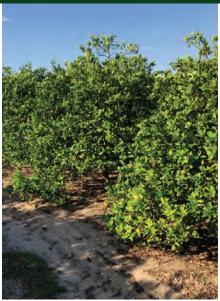

#### **DESCRIPTION**

Located in Florida's Heartland, the Lake Wales Ridge has historically been one of the top locales in the country to grow oranges. This property offers highly productive planting and diverse varieties throughout, including approximately 150 acres of Valencias, 66 acres of Hamlins, 5 acres of Navels, and 10 acres of Pineapples. The property has an abundance of water with a total of 10 wells ranging in size from 6 to 8 inches. This grove is not encumbered by a fruit contract, allowing a potential buyer to capitalize on the attractive pricing for oranges in today's citrus market. Given the grove's size and infrastructure, it makes a great stand-alone farm or a nice addition to an existing citrus portfolio. A ride through the grove is testament to this farmer's excellent stewardship principles. Call today for a showing of one of the most well-maintained groves in the Sunshine State!