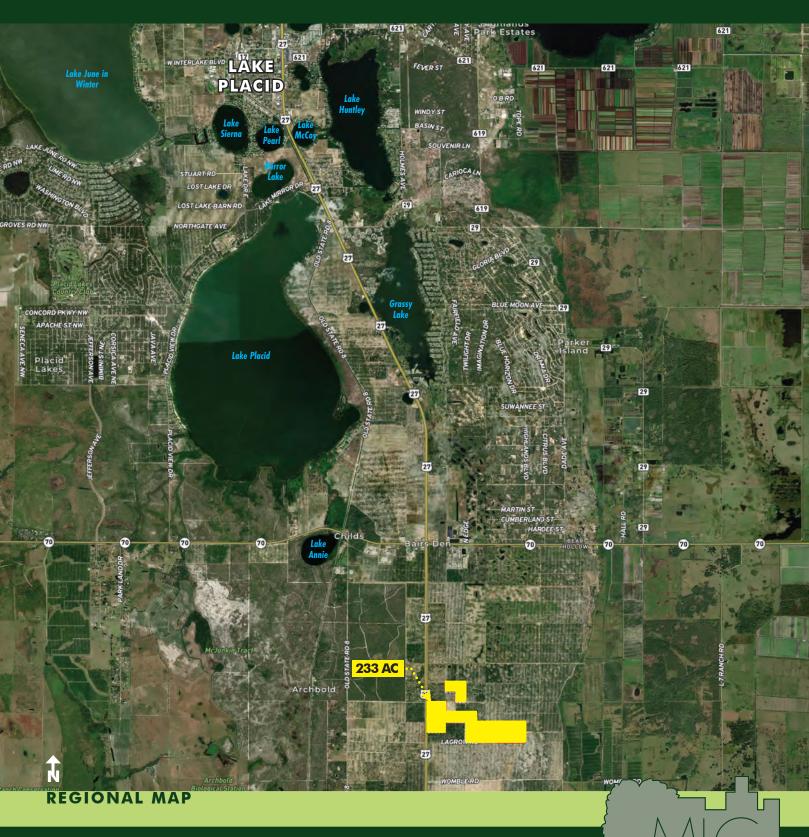

#### ABOUT THE PROPERTY

SIZE

232± acres

PRICE

\$2,900,000

ZONING

AG

ROAD FRONTAGE 1,975'± Highway 27, 1,176'± on Prillwitz Rd, 3,950' on Cambria Rd

#### **PARCEL IDs**

C093830A0001500000; C153830A0000200000; C163830A0001600000; C153830A0000120000; C093830A00001010000; C153830A0000110000

#### **DESCRIPTION**

Located in Florida's Heartland, the Lake Wales Ridge has historically been one of the top locales in the country to grow oranges. This property offers highly productive planting and diverse varieties throughout, including approximately 150 acres of Valencias, 66 acres of Hamlins, 5 acres of Navels, and 10 acres of Pineapples. The property has an abundance of water with a total of 10 wells ranging in size from 6 to 8 inches. This grove is not encumbered by a fruit contract, allowing a potential buyer to capitalize on the attractive pricing for oranges in today's citrus market. Given the grove's size and infrastructure, it makes a great stand-alone farm or a nice addition to an existing citrus portfolio. A ride through the grove is testament to this farmer's excellent stewardship principles. Call today for a showing of one of the most well-maintained groves in the Sunshine State!