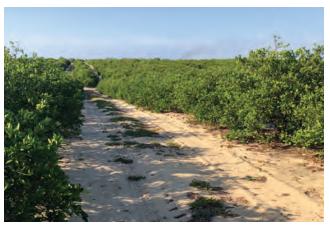

#### **DESCRIPTION**

Located in Florida's Heartland, the Lake Wales Ridge has historically been one of the top locales in the country to grow oranges. This property offers highly productive planting and diverse varieties throughout, including approximately 150 acres of Valencias, 66 acres of Hamlins, 5 acres of Navels, and 10 acres of Pineapples. The property has an abundance of water with a total of 10 wells ranging in size from 6 to 8 inches. This grove is not encumbered by a fruit contract, allowing a potential buyer to capitalize on the attractive pricing for oranges in today's citrus market. Given the grove's size and infrastructure, it makes a great stand-alone farm or a nice addition to an existing citrus portfolio. A ride through the grove is testament to this farmer's excellent stewardship principles. Call today for a showing of one of the most well-maintained groves in the Sunshine State!