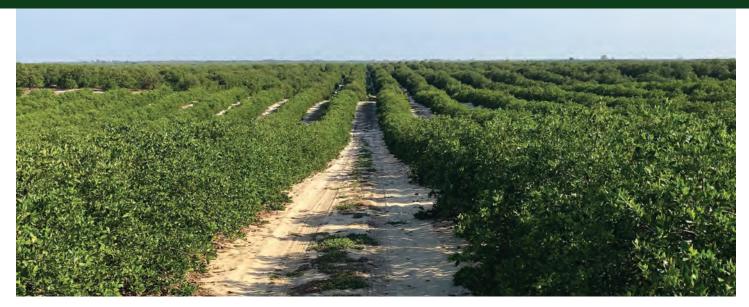

#### **DESCRIPTION**

Located in Florida's Heartland, the Lake Wales Ridge has historically been one of the top locales in the country to grow oranges. This property offers highly productive planting and diverse varieties throughout, including approximately 150 acres of Valencias, 66 acres of Hamlins, 5 acres of Navels, and 10 acres of Pineapples. The property has an abundance of water with a total of 10 wells ranging in size from 6 to 8 inches. This grove is not encumbered by a fruit contract, allowing a potential buyer to capitalize on the attractive pricing for oranges in today's citrus market. Given the grove's size and infrastructure, it makes a great stand-alone farm or a nice addition to an existing citrus portfolio. A ride through the grove is testament to this farmer's excellent stewardship principles. Call today for a showing of one of the most well-maintained groves in the Sunshine State!