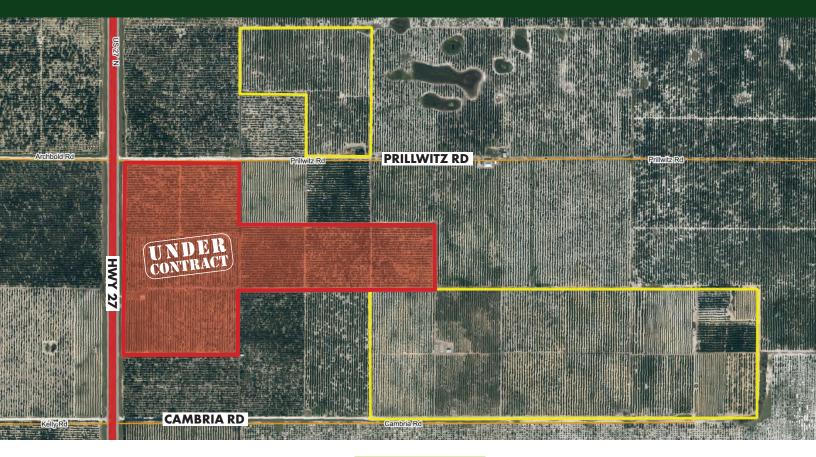

#### ABOUT THE PROPERTY

SIZE

232± acres

PRICE

\$2,900,000

ZONING

AG

ROAD FRONTAGE 1,975'± Highway 27, 1,176'± on Prillwitz Rd, 3,950' on Cambria Rd

#### **PARCEL IDs**

C093830A0001500000; C153830A0000200000; C163830A0001600000; C153830A0000120000; C093830A00001010000; C153830A0000110000

#### **UNDER CONTRACT:**

C163830A0000600000; C163830A0001200000; C163830A0000220000; C163830A0000220000

#### **DESCRIPTION**

Located in Florida's Heartland, the Lake Wales Ridge has historically been one of the top locales in the country to grow oranges. This property offers highly productive planting and diverse varieties throughout, including approximately 150 acres of Valencias, 66 acres of Hamlins, 5 acres of Navels, and 10 acres of Pineapples. The property has an abundance of water with a total of 10 wells ranging in size from 6 to 8 inches. This grove is not encumbered by a fruit contract, allowing a potential buyer to capitalize on the attractive pricing for oranges in today's citrus market. Given the grove's size and infrastructure, it makes a great stand-alone farm or a nice addition to an existing citrus portfolio. A ride through the grove is testament to this farmer's excellent stewardship principles. Call today for a showing of one of the most well-maintained groves in the Sunshine State!