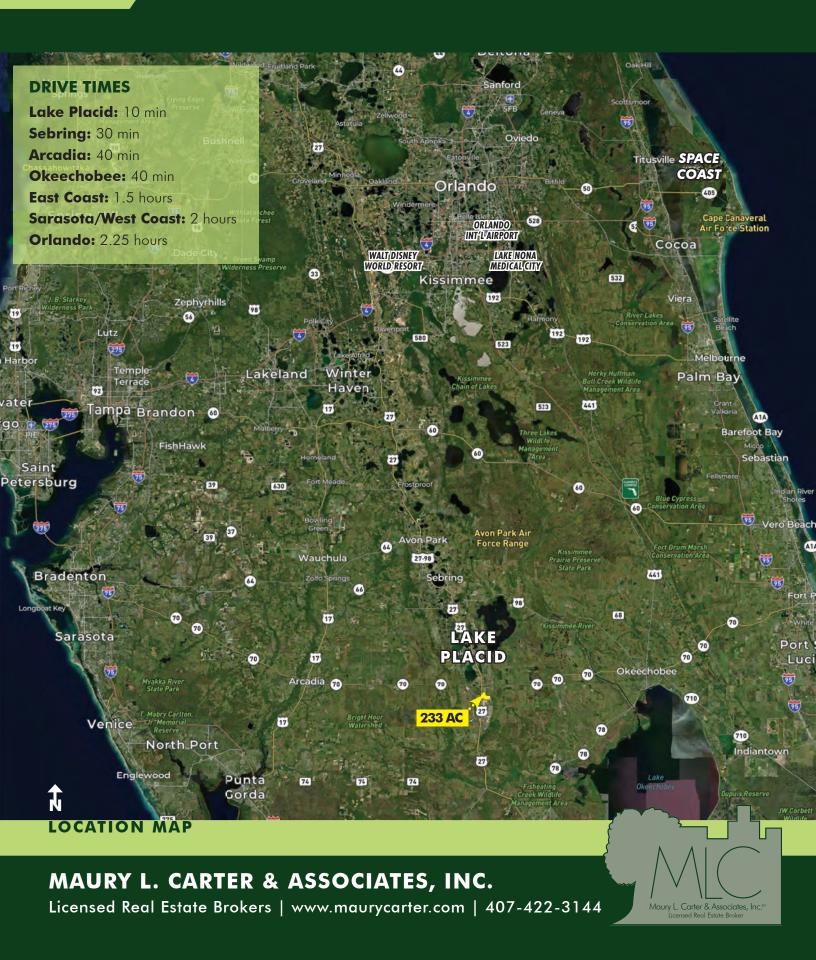

#### **DESCRIPTION**

Located in Florida's Heartland, the Lake Wales Ridge has historically been one of the top locales in the country to grow oranges. This property offers highly productive planting and diverse varieties throughout, including approximately 150 acres of Valencias, 66 acres of Hamlins, 5 acres of Navels, and 10 acres of Pineapples. The property has an abundance of water with a total of 10 wells ranging in size from 6 to 8 inches. This grove is not encumbered by a fruit contract, allowing a potential buyer to capitalize on the attractive pricing for oranges in today's citrus market. Given the grove's size and infrastructure, it makes a great stand-alone farm or a nice addition to an existing citrus portfolio. A ride through the grove is testament to this farmer's excellent stewardship principles. Call today for a showing of one of the most well-maintained groves in the Sunshine State!