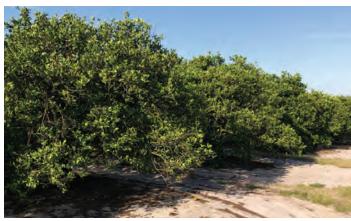

#### **DESCRIPTION**

Located in Florida's Heartland, the Lake Wales Ridge has historically been one of the top locales in the country to grow oranges. This property offers highly productive planting and diverse varieties throughout, including approximately 150 acres of Valencias, 66 acres of Hamlins, 5 acres of Navels, and 10 acres of Pineapples. The property has an abundance of water with a total of 10 wells ranging in size from 6 to 8 inches. This grove is not encumbered by a fruit contract, allowing a potential buyer to capitalize on the attractive pricing for oranges in today's citrus market. Given the grove's size and infrastructure, it makes a great stand-alone farm or a nice addition to an existing citrus portfolio. A ride through the grove is testament to this farmer's excellent stewardship principles. Call today for a showing of one of the most well-maintained groves in the Sunshine State!