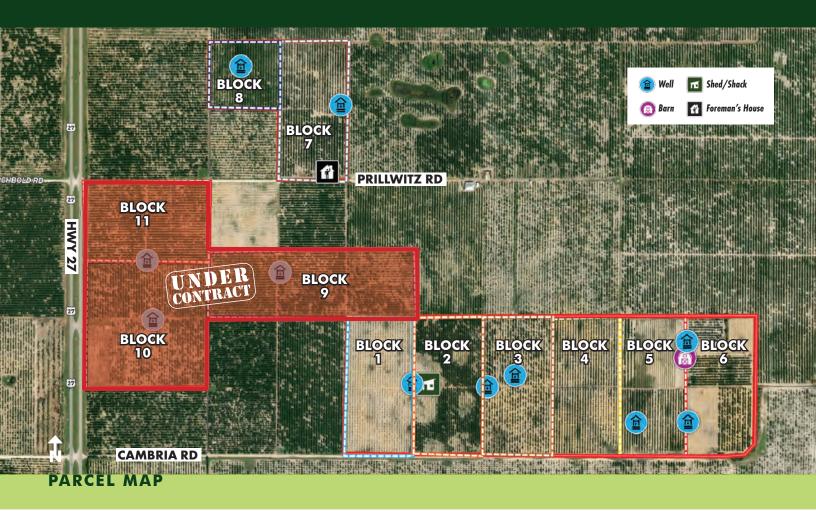

#### **PARCEL IDs**

C093830A0001500000; C153830A0000200000; C163830A0001600000; C153830A0000120000; C093830A00001010000; C153830A0000110000

#### **UNDER CONTRACT:**

C163830A0000600000; C163830A0001200000; C163830A0000220000; C163830A0000220000

### **SOUTH HIGHLANDS GROVE**

1 Prillwitz Rd, Venus, FL 33960

| Block # | Variety         | Acreage | Production*<br>(boxes/acre) | Notes                                                               |
|---------|-----------------|---------|-----------------------------|---------------------------------------------------------------------|
| 1       | Valencia        | 20      | 211                         |                                                                     |
| 2       | Hamlin          | 18      | 238                         |                                                                     |
| 3       | Valencia        | 20      | 214                         |                                                                     |
| 4       | Valencia        | 20      | 247                         |                                                                     |
| 5       | Valencia        | 20      | 211                         |                                                                     |
| 6       | Valencia        | 19      | 184                         |                                                                     |
| 7       | Navels/Hamlins  | 19      | 264                         | 4 ac Hamlins, 5 ac Navels, 10 ac Valencias (blended 5 year average) |
| 8       | Valencia        | 10      | 259                         |                                                                     |
| 9**     | Hamlin/Valencia | 30      | 192                         | 22.5 ac Hamlins, 7.5 ac Valencias (blended 4 year average)          |
| 10**    | Hamlin/Valencia | 30      | 167                         | 22.5 ac Valencias, 7.5 acres of Hamlins (blended 4 year average)    |
| 11**    | Hamlin          | 22      | 129                         | 4 year average                                                      |

211 Blended average over the entire grove (per acre)

<sup>\*\*</sup> UNDER CONTACT

<sup>\*</sup>Production is based on field boxes over 5-year average