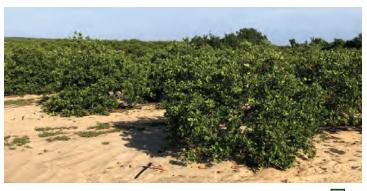

#### **DESCRIPTION**

Located in Florida's Heartland, the Lake Wales Ridge has historically been one of the top locales in the country to grow oranges. This property offers highly productive planting and diverse varieties throughout, including approximately 150 acres of Valencias, 66 acres of Hamlins, 5 acres of Navels, and 10 acres of Pineapples. The property has an abundance of water with a total of 10 wells ranging in size from 6 to 8 inches. This grove is not encumbered by a fruit contract, allowing a potential buyer to capitalize on the attractive pricing for oranges in today's citrus market. Given the grove's size and infrastructure, it makes a great stand-alone farm or a nice addition to an existing citrus portfolio. A ride through the grove is testament to this farmer's excellent stewardship principles. Call today for a showing of one of the most well-maintained groves in the Sunshine State!