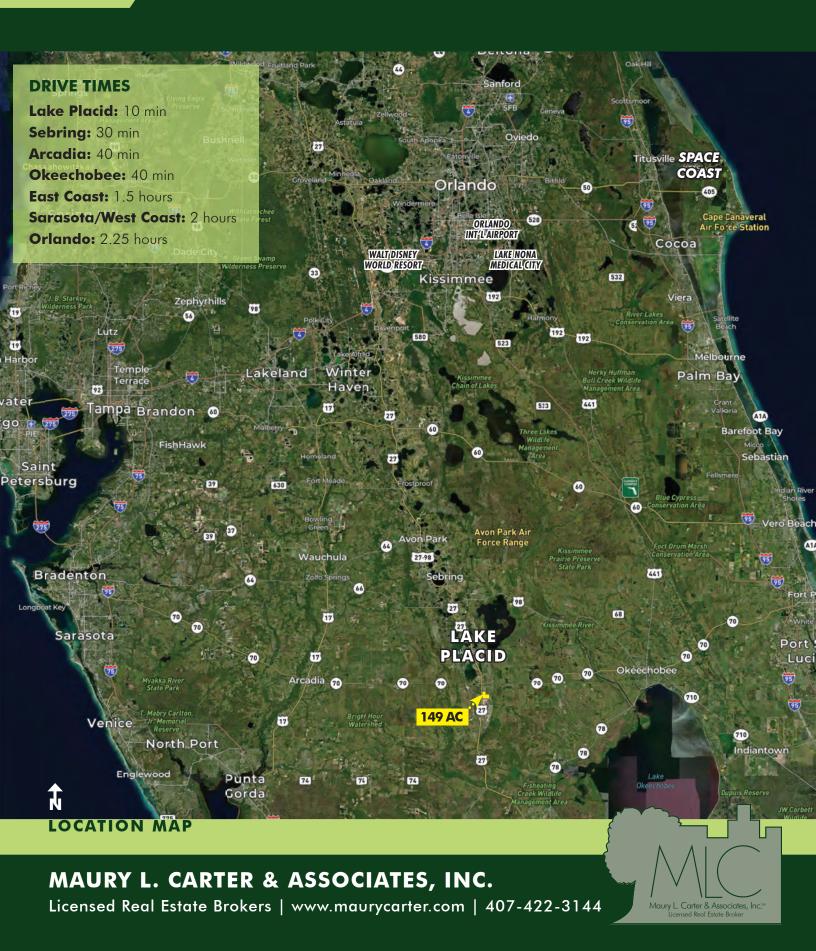

### SOUTH HIGHLANDS GROVE

1 Prillwitz Rd, Venus, FL 33960

#### ABOUT THE PROPERTY

SIZE

149± acres available

**PRICE** 

\$2,235,000 or \$15,000/acre

ZONING

AG

ROAD **FRONTAGE** 