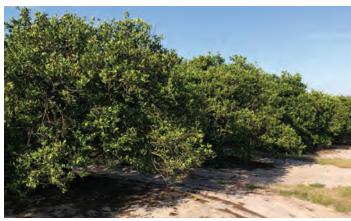

#### **DESCRIPTION**

Located in Florida's Heartland, the Lake Wales Ridge has historically been one of the top locales in the country to grow oranges. This property offers highly productive planting and diverse varieties throughout, including approximately 119 acres of Valencias, 22 acres of Hamlins, 5 acres of Navels, and 10 acres of Pineapples. The property has an abundance of water with a total of 8 wells ranging in size from 6 to 8 inches. This grove is not encumbered by a fruit contract, allowing a potential buyer to capitalize on the attractive pricing for oranges in today's citrus market. Given the grove's size and infrastructure, it makes a great stand-alone farm or a nice addition to an existing citrus portfolio. A ride through the grove is testament to this farmer's excellent stewardship principles. Call today for a showing of one of the most well-maintained groves in the Sunshine State!