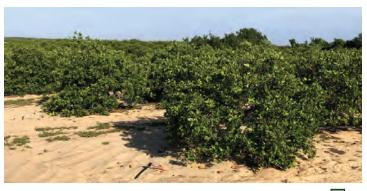

#### **DESCRIPTION**

Located in Florida's Heartland, the Lake Wales Ridge has historically been one of the top locales in the country to grow oranges. This property offers highly productive planting and diverse varieties throughout, including approximately 119 acres of Valencias, 22 acres of Hamlins, 5 acres of Navels, and 10 acres of Pineapples. The property has an abundance of water with a total of 8 wells ranging in size from 6 to 8 inches. This grove is not encumbered by a fruit contract, allowing a potential buyer to capitalize on the attractive pricing for oranges in today's citrus market. Given the grove's size and infrastructure, it makes a great stand-alone farm or a nice addition to an existing citrus portfolio. A ride through the grove is testament to this farmer's excellent stewardship principles. Call today for a showing of one of the most well-maintained groves in the Sunshine State!