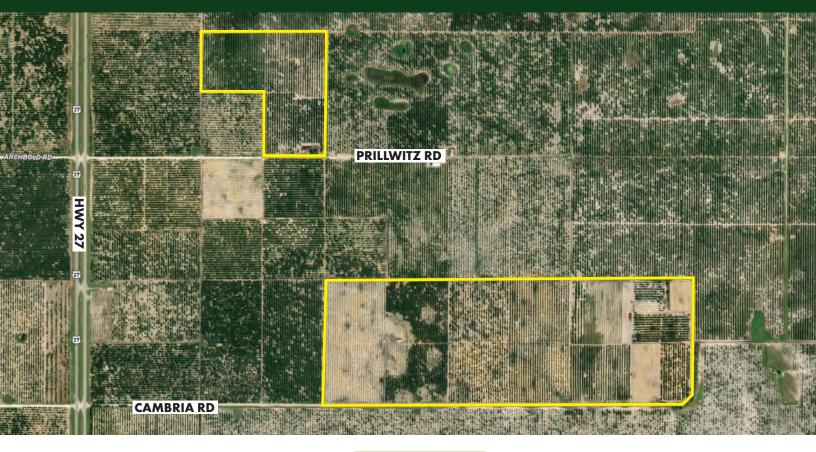

#### ABOUT THE PROPERTY

SIZE

149± acres available

**PRICE** 

\$2,235,000 or \$15,000/acre

ZONING

AG

ROAD **FRONTAGE** 

 $667' \pm$  on Prillwitz Rd. 3.950' on Cambria Rd

#### **PARCEL IDs**

C093830A0001500000; C153830A0000200000; C163830A0001600000; C153830A0000120000; C093830A0001010000; C153830A0000110000