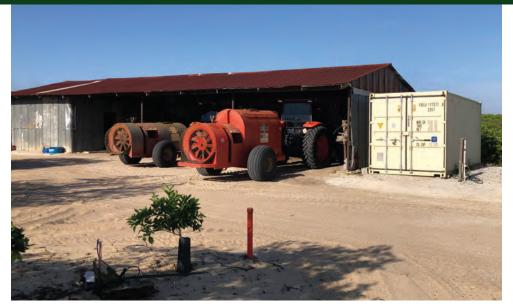

#### **DESCRIPTION**

Located in Florida's Heartland, the Lake Wales Ridge has historically been one of the top locales in the country to grow oranges. This property offers highly productive planting and diverse varieties throughout, including approximately 119 acres of Valencias, 22 acres of Hamlins, 5 acres of Navels, and 10 acres of Pineapples. The property has an abundance of water with a total of 8 wells ranging in size from 6 to 8 inches. This grove is not encumbered by a fruit contract, allowing a potential buyer to capitalize on the attractive pricing for oranges in today's citrus market. Given the grove's size and infrastructure, it makes a great stand-alone farm or a nice addition to an existing citrus portfolio. A ride through the grove is testament to this farmer's excellent stewardship principles. Call today for a showing of one of the most well-maintained groves in the Sunshine State!