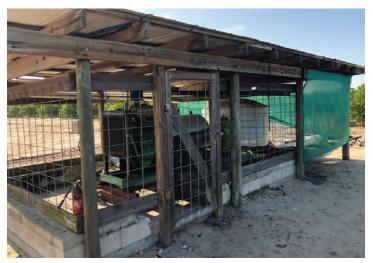

#### **DESCRIPTION**

Located in Florida's Heartland, the Lake Wales Ridge has historically been one of the top locales in the country to grow oranges. This property offers highly productive planting and diverse varieties throughout, including approximately 119 acres of Valencias, 22 acres of Hamlins, 5 acres of Navels, and 10 acres of Pineapples. The property has an abundance of water with a total of 8 wells ranging in size from 6 to 8 inches. This grove is not encumbered by a fruit contract, allowing a potential buyer to capitalize on the attractive pricing for oranges in today's citrus market. Given the grove's size and infrastructure, it makes a great stand-alone farm or a nice addition to an existing citrus portfolio. A ride through the grove is testament to this farmer's excellent stewardship principles. Call today for a showing of one of the most well-maintained groves in the Sunshine State!