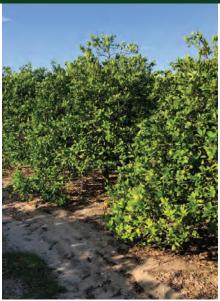

#### **DESCRIPTION**

Located in Florida's Heartland, the Lake Wales Ridge has historically been one of the top locales in the country to grow oranges. This property offers highly productive planting and diverse varieties throughout, including approximately 119 acres of Valencias, 22 acres of Hamlins, 5 acres of Navels, and 10 acres of Pineapples. The property has an abundance of water with a total of 8 wells ranging in size from 6 to 8 inches. This grove is not encumbered by a fruit contract, allowing a potential buyer to capitalize on the attractive pricing for oranges in today's citrus market. Given the grove's size and infrastructure, it makes a great stand-alone farm or a nice addition to an existing citrus portfolio. A ride through the grove is testament to this farmer's excellent stewardship principles. Call today for a showing of one of the most well-maintained groves in the Sunshine State!