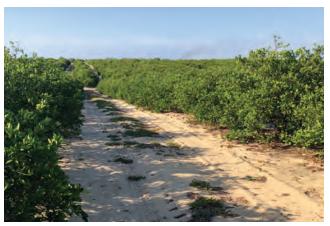

#### **DESCRIPTION**

Located in Florida's Heartland, the Lake Wales Ridge has historically been one of the top locales in the country to grow oranges. This property offers highly productive planting and diverse varieties throughout, including approximately 119 acres of Valencias, 22 acres of Hamlins, 5 acres of Navels, and 10 acres of Pineapples. The property has an abundance of water with a total of 8 wells ranging in size from 6 to 8 inches. This grove is not encumbered by a fruit contract, allowing a potential buyer to capitalize on the attractive pricing for oranges in today's citrus market. Given the grove's size and infrastructure, it makes a great stand-alone farm or a nice addition to an existing citrus portfolio. A ride through the grove is testament to this farmer's excellent stewardship principles. Call today for a showing of one of the most well-maintained groves in the Sunshine State!