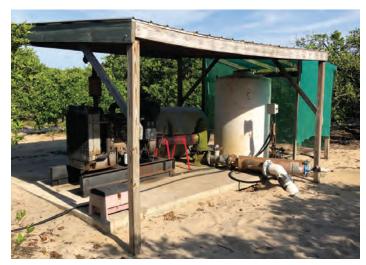

#### **DESCRIPTION**

Located in Florida's Heartland, the Lake Wales Ridge has historically been one of the top locales in the country to grow oranges. This property offers highly productive planting and diverse varieties throughout, including approximately 119 acres of Valencias, 22 acres of Hamlins, 5 acres of Navels, and 10 acres of Pineapples. The property has an abundance of water with a total of 8 wells ranging in size from 6 to 8 inches. This grove is not encumbered by a fruit contract, allowing a potential buyer to capitalize on the attractive pricing for oranges in today's citrus market. Given the grove's size and infrastructure, it makes a great stand-alone farm or a nice addition to an existing citrus portfolio. A ride through the grove is testament to this farmer's excellent stewardship principles. Call today for a showing of one of the most well-maintained groves in the Sunshine State!