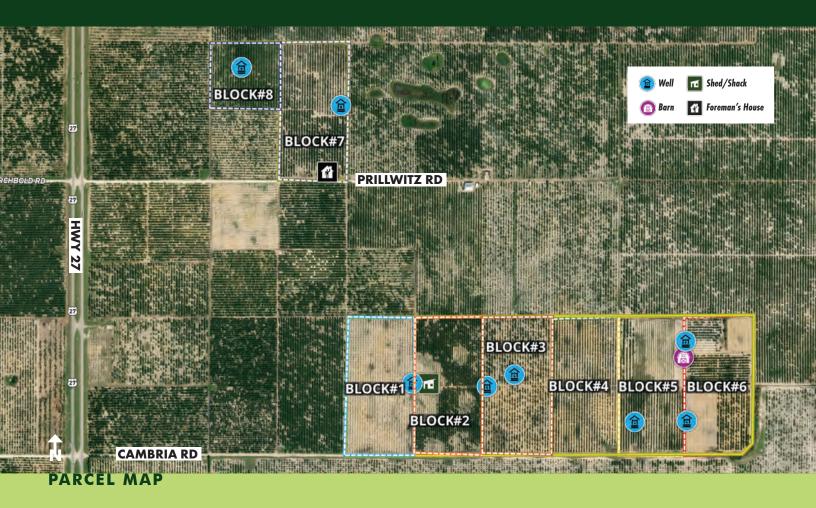

#### ABOUT THE PROPERTY

SIZE

149± acres available

**PRICE** 

\$2,235,000 or \$15,000/acre

ZONING

AG

ROAD **FRONTAGE** 

 $667' \pm$  on Prillwitz Rd. 3.950' on Cambria Rd

#### **PARCEL IDs**

C093830A0001500000; C153830A0000200000; C163830A0001600000; C153830A0000120000; C093830A0001010000; C153830A0000110000

#### **DESCRIPTION**

Located in Florida's Heartland, the Lake Wales Ridge has historically been one of the top locales in the country to grow oranges. This property offers highly productive planting and diverse varieties throughout, including approximately 119 acres of Valencias, 22 acres of Hamlins, 5 acres of Navels, and 10 acres of Pineapples. The property has an abundance of water with a total of 8 wells ranging in size from 6 to 8 inches. This grove is not encumbered by a fruit contract, allowing a potential buyer to capitalize on the attractive pricing for oranges in today's citrus market. Given the grove's size and infrastructure, it makes a great stand-alone farm or a nice addition to an existing citrus portfolio. A ride through the grove is testament to this farmer's excellent stewardship principles. Call today for a showing of one of the most well-maintained groves in the Sunshine State!

## **SOUTH HIGHLANDS GROVE**

1 Prillwitz Rd, Venus, FL 33960

| Block # | Variety        | Acreage | Production*<br>(boxes/acre) | Notes                                                               |
|---------|----------------|---------|-----------------------------|---------------------------------------------------------------------|
| 1       | Valencia       | 20      | 211                         |                                                                     |
| 2       | Hamlin         | 18      | 238                         |                                                                     |
| 3       | Valencia       | 20      | 214                         |                                                                     |
| 4       | Valencia       | 20      | 247                         |                                                                     |
| 5       | Valencia       | 20      | 211                         |                                                                     |
| 6       | Valencia       | 19      | 184                         |                                                                     |
| 7       | Navels/Hamlins | 19      | 264                         | 4 ac Hamlins, 5 ac Navels, 10 ac Valencias (blended 5 year average) |
| 8       | Valencia       | 10      | 259                         |                                                                     |
|         |                |         | 211                         | Blended average over the entire grove (per acre)                    |