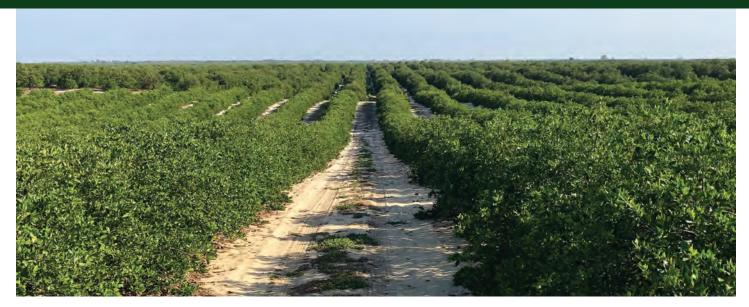

#### **DESCRIPTION**

Located in Florida's Heartland, the Lake Wales Ridge has historically been one of the top locales in the country to grow oranges. This property offers highly productive planting and diverse varieties throughout, including approximately 119 acres of Valencias, 22 acres of Hamlins, 5 acres of Navels, and 10 acres of Pineapples. The property has an abundance of water with a total of 8 wells ranging in size from 6 to 8 inches. This grove is not encumbered by a fruit contract, allowing a potential buyer to capitalize on the attractive pricing for oranges in today's citrus market. Given the grove's size and infrastructure, it makes a great stand-alone farm or a nice addition to an existing citrus portfolio. A ride through the grove is testament to this farmer's excellent stewardship principles. Call today for a showing of one of the most well-maintained groves in the Sunshine State!