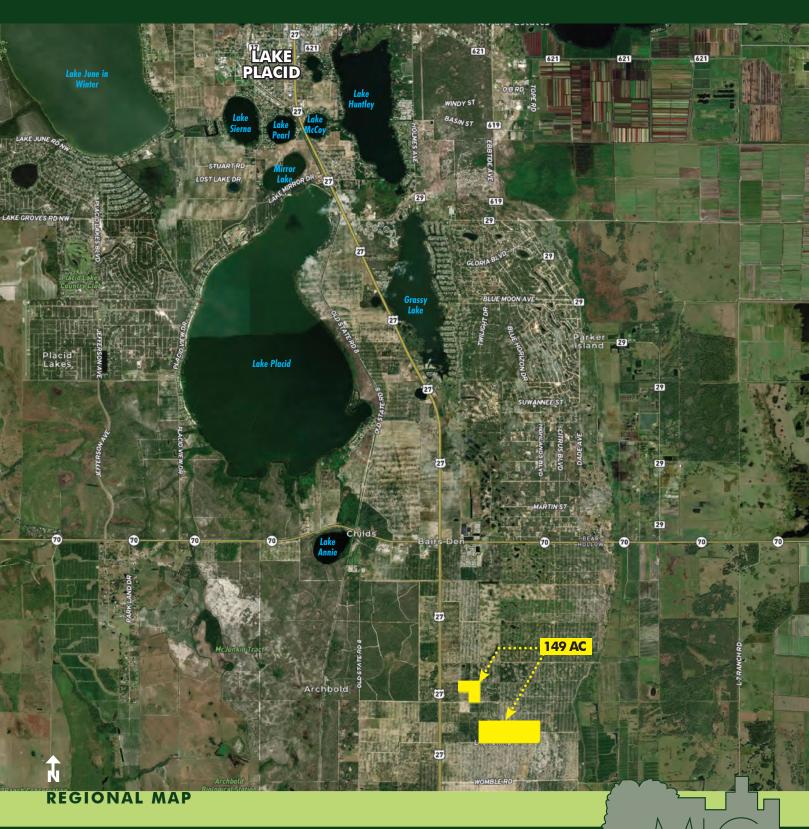

### SOUTH HIGHLANDS GROVE

1 Prillwitz Rd, Venus, FL 33960

#### ABOUT THE PROPERTY

SIZE

149± acres available

**PRICE** 

\$2,235,000 or \$15,000/acre

ZONING

AG

ROAD **FRONTAGE** 

 $667' \pm$  on Prillwitz Rd. 3.950' on Cambria Rd