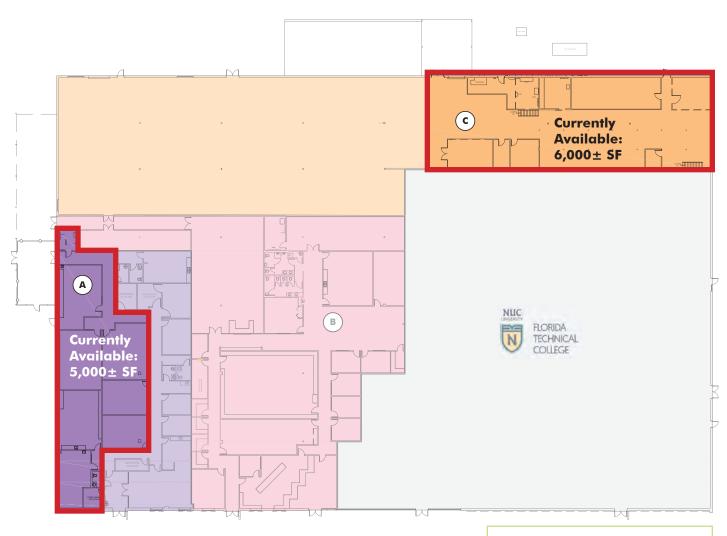

### **TOTAL SF AVAILABLE:**

**Suite A:**  $5,000 \pm \text{ sf}$  **Suite C:**  $6,000 \pm \text{ sf}$ 

**FLOOR PLAN** 