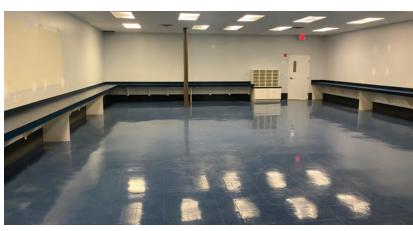

#### **DETAILS**

- » Office/warehouse/retail building
- » Join exising tenant, Florida Technical College
- » High loading dock in warehouse portion
- » Ample parking
- » 1.5 miles south of the Volusia County Courthouse
- » 4.5 miles to I-4
- » Surrounded by restaurants and retail including Taco Bell, Wendy's and Walmart Neighborhood Market within walking distance