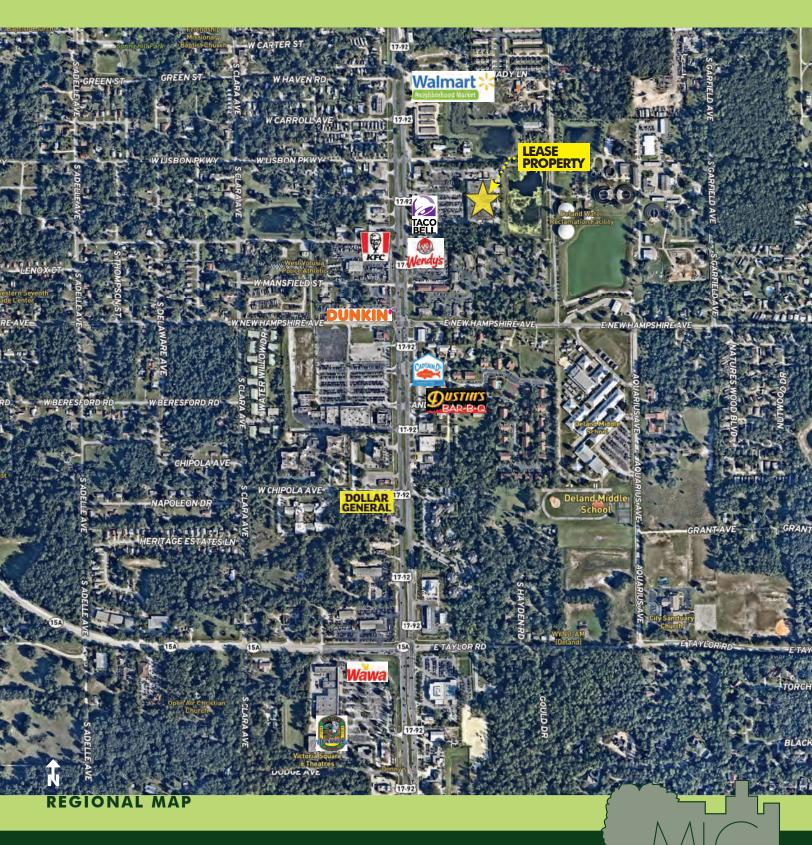

#### **DETAILS**

- » Office/warehouse/retail building
- » Join exising tenant, Florida Technical College
- » High loading dock in warehouse portion
- » Ample parking
- » 1.5 miles south of the Volusia County Courthouse
- » 4.5 miles to I-4
- » Surrounded by restaurants and retail including Taco Bell, Wendy's and Walmart Neighborhood Market within walking distance