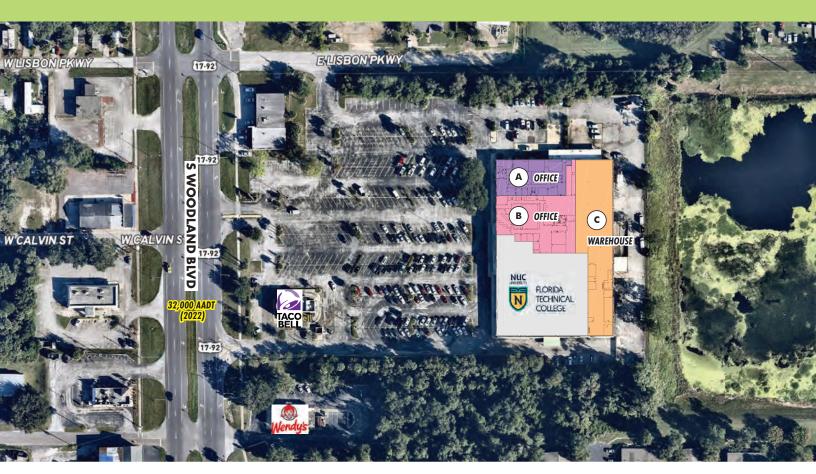

**ROAD FRONTAGE** 505' ± on \$ Woodland Blvd

**PARCEL ID** 702100000502

#### **DETAILS**

- » Office/warehouse/retail building
- » Join exising tenant, Florida Technical College
- » High loading dock in warehouse portion
- » Ample parking
- » 1.5 miles south of the Volusia County Courthouse
- » 4.5 miles to I-4
- » Surrounded by restaurants and retail including Taco Bell, Wendy's and Walmart Neighborhood Market within walking distance