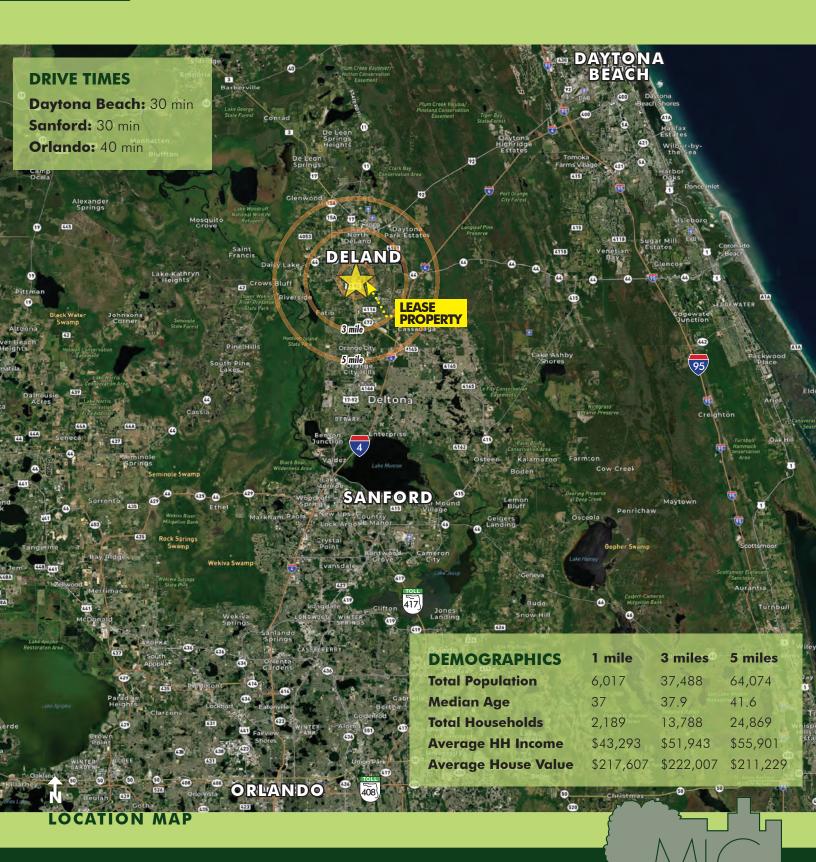

#### **DETAILS**

- » Office/warehouse/retail building
- » Join exising tenant, Florida Technical College
- » High loading dock in warehouse portion
- » Ample parking
- » 1.5 miles south of the Volusia County Courthouse
- » 4.5 miles to I-4
- » Surrounded by restaurants and retail including Taco Bell, Wendy's and Walmart Neighborhood Market within walking distance