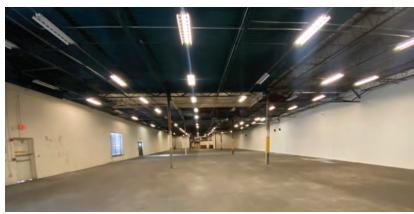

#### **DETAILS**

- » Office/warehouse/retail building
- » Join exising tenant, Florida Technical College
- » High loading dock in warehouse portion
- » Ample parking
- » 1.5 miles south of the Volusia County Courthouse
- » 4.5 miles to I-4
- » Surrounded by restaurants and retail including Taco Bell, Wendy's and Walmart Neighborhood Market within walking distance