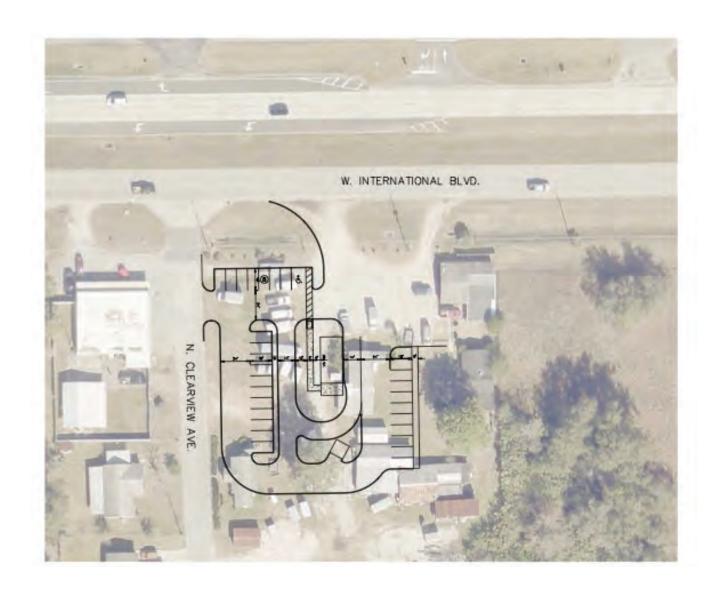

### 1.65 ACRE RETAIL DEVELOPMENT SITE

576 E International Speedway Blvd, DeLand, FL 32724

**CONCEPTUAL SITE PLAN** 

MAURY L. CARTER & ASSOCIATES, INC.

Licensed Real Estate Brokers | www.maurycarter.com | 407-422-3144