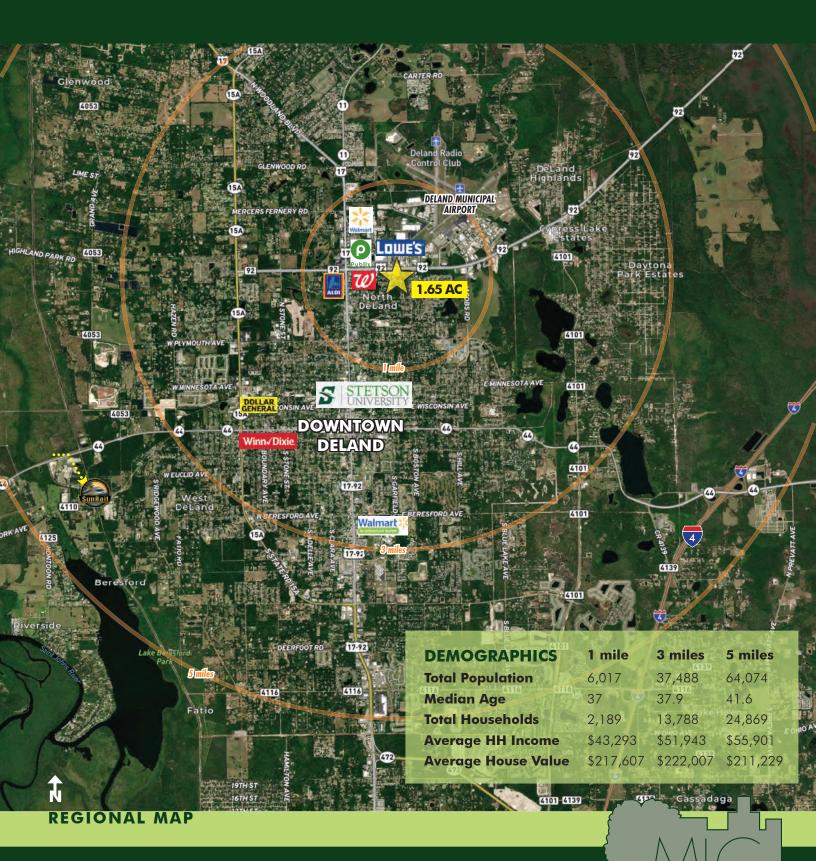

## Last available retail location on International Speedway Blvd - Prime for Development!

1.65-acre commercial site located along International Speedway Boulevard. Current access is right in, right out. Traffic counts along International Speedway are 26,500 in front of the subject property. This property is directly across the street from the DeLand Municipal Airport. Other retailers in the area include Lowe's, Publix, Aldi, Walmart, and more!