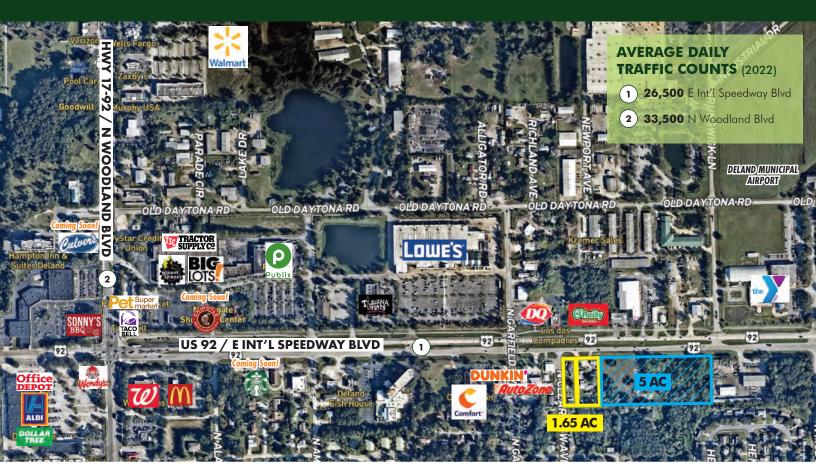

### **ABOUT THE PROPERTY**

SIZE

 $1.65 \pm$  acres (adjacent 5 acres could be assembled to total 6.65 acres)

**PRICE** 

For Sale - \$1,650,000 or Lease

ZONING

C-2 General Commercial

FLU

Highway Commercial

UTILITIES

Water and sewer available

ROAD

**FRONTAGE** 

250' ± on Int'l Speedway Blvd

**PARCEL IDs** 

70040000180, 70040000200, 700400000190

## Last available retail location on International Speedway Blvd - Prime for Development!

1.65-acre commercial site located along International Speedway Boulevard. Current access is right in, right out. Traffic counts along International Speedway are 26,500 in front of the subject property. This property is directly across the street from the DeLand Municipal Airport. Other retailers in the area include Lowe's, Publix, Aldi, Walmart, and more!