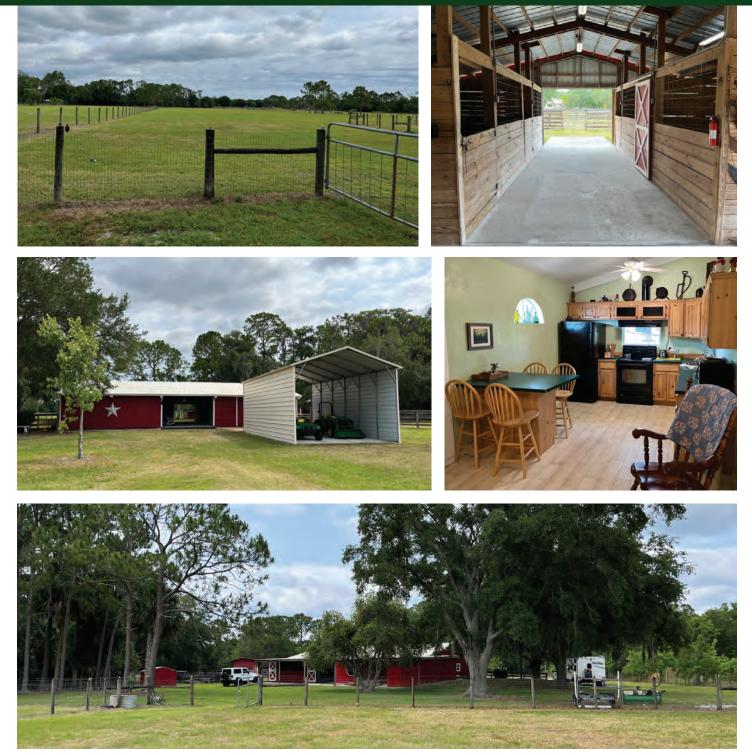

### DESCRIPTION

**Don't miss your chance!** This is a once in a lifetime opportunity to have your dream property less than 12 miles from the stunning shores of New Smyrna Beach! Great schools and quick drives to all your needs is just a bonus. With 10.15 acres of fully fenced land, this is the perfect secluded getaway in close proximity to major amenities. With no HOA, you have the freedom to make the property your own.

The centerpiece of this retreat is a stunning barndominium, boasting 6 stalls perfect for enthusiasts and professionals alike. Equipped with a training ring, it provides ample space for equestrian or agricultural pursuits.