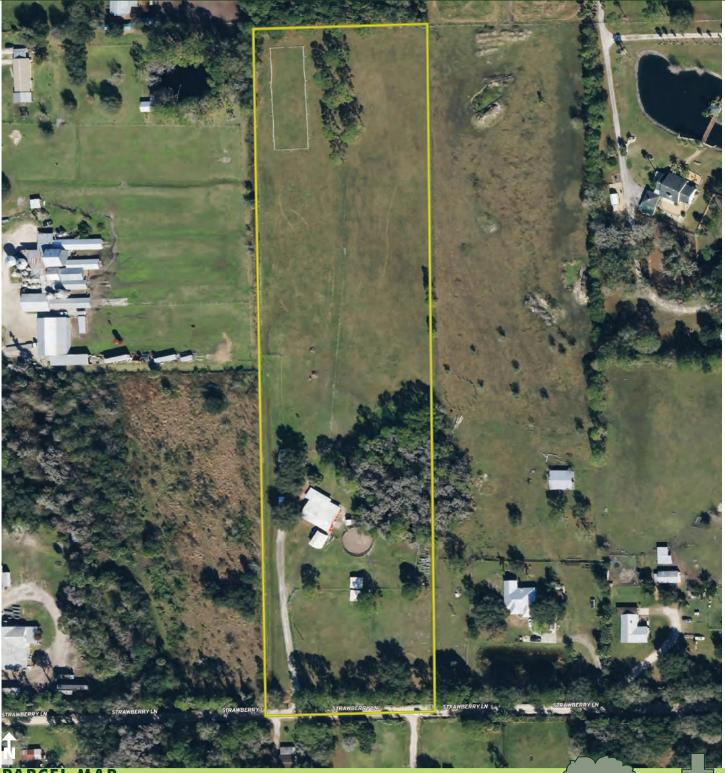

Licensed Real Estate Brokers | www.maurycarter.com | 407-422-3144

**10.15 AC GETAWAY NEAR NEW SMYRNA BEACH** 3667 Strawberry Ln, New Smyrna Beach, FL 32168

PARCEL MAP

## **ABOUT THE PROPERTY**

SIZE 10.15± acres

**PRICE** \$750,000

- **ZONING** A-1 (Prime Agriculture)
- FLU Agriculture Resource
- **UTILITIES** Electric, well, septic
- **ROAD FRONTAGE** 327' ± on Strawberry Ln

### DESCRIPTION

**Don't miss your chance!** This is a once in a lifetime opportunity to have your dream property less than 12 miles from the stunning shores of New Smyrna Beach! Great schools and quick drives to all your needs is just a bonus. With 10.15 acres of fully fenced land, this is the perfect secluded getaway in close proximity to major amenities. With no HOA, you have the freedom to make the property your own.