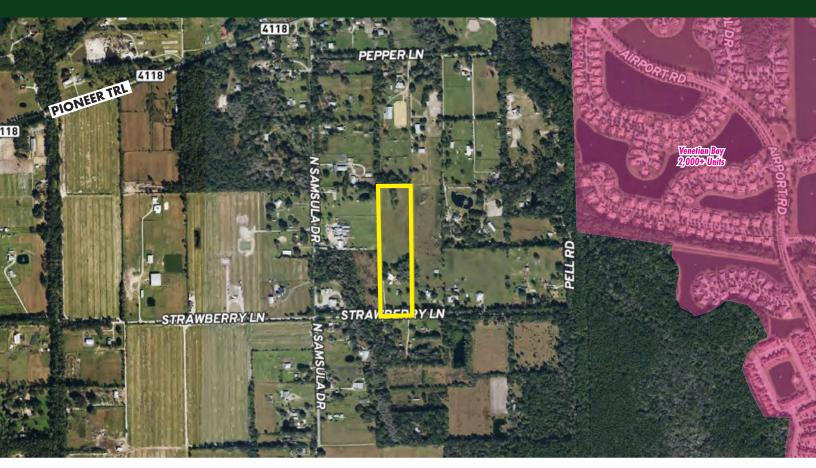

Licensed Real Estate Brokers | www.maurycarter.com | 407-422-3144

**10.15 AC GETAWAY NEAR NEW SMYRNA BEACH** 3667 Strawberry Ln, New Smyrna Beach, FL 32168

PARCEL MAP

## **ABOUT THE PROPERTY**

SIZE 10.15± acres

**PRICE** \$750,000

- **ZONING** A-1 (Prime Agriculture)
- FLU Agriculture Resource
- **UTILITIES** Electric, well, septic
- **ROAD FRONTAGE** 327' ± on Strawberry Ln

#### PARCEL ID 721201010090