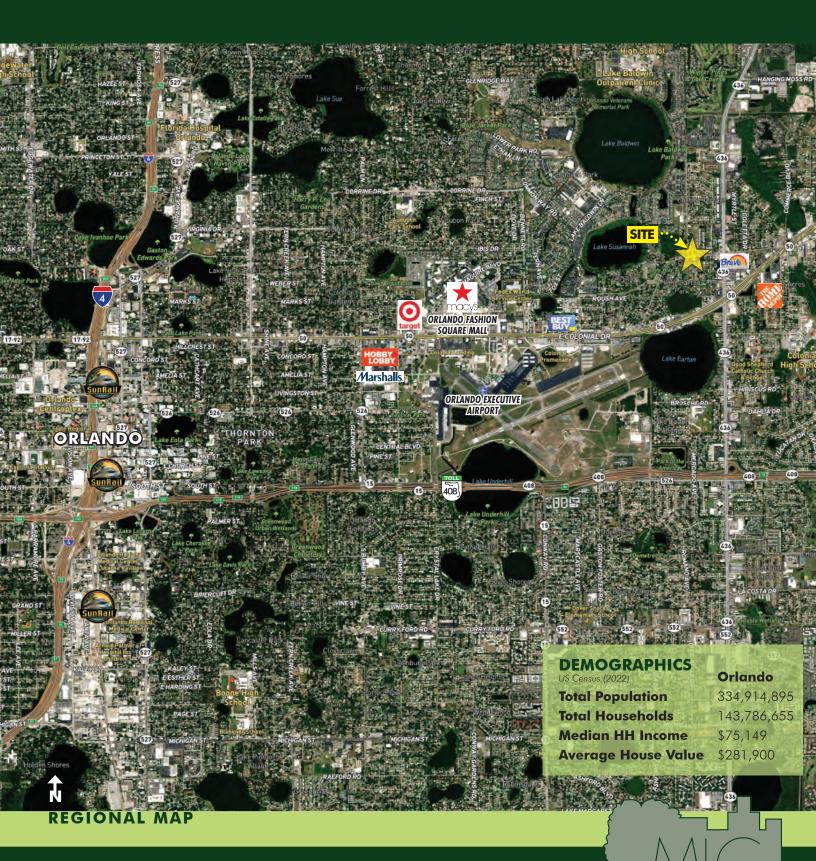

#### **DESCRIPTION**

**Start building now!** Don't miss this amazing opportunity to develop 10 units strategically located on the NE corner of Truman Rd and Old Cheney Hwy. With its prime location less than a mile from Baldwin Park, Orlando Executive Airport, and 10 minutes from Downtown Orlando, this is the perfect location for a new townhome site! Project is fully approved by Orange County.