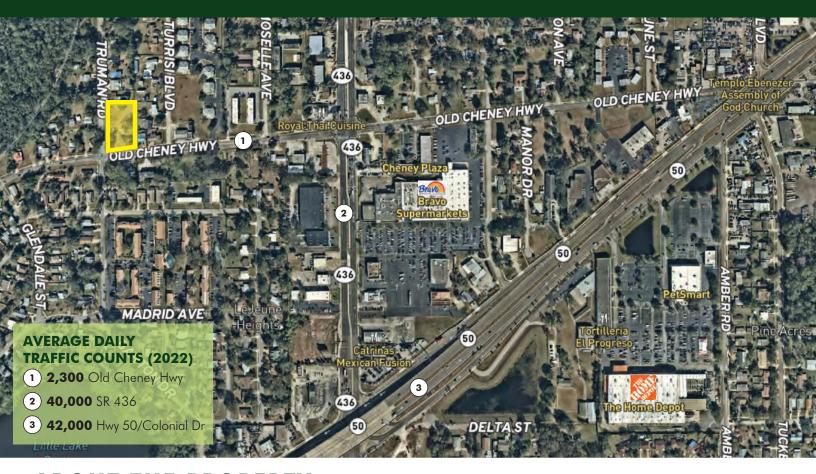

#### **ABOUT THE PROPERTY**

SIZE  $.87 \pm acres$ 

\$600,000 **PRICE** 

ZONING

**FLU** Medium Density Residential

**UTILITIES** Available

**ROAD** 150' ± on Old Cheney Hwy 260' ± on Truman Rd **FRONTAGE** 

**PARCEL ID** 21-22-30-0000-00-048

#### **DESCRIPTION**

**Start building now!** Don't miss this amazing opportunity to develop 10 units strategically located on the NE corner of Truman Rd and Old Cheney Hwy. With its prime location less than a mile from Baldwin Park, Orlando Executive Airport, and 10 minutes from Downtown Orlando, this is the perfect location for a new townhome site! Project is fully approved by Orange County.