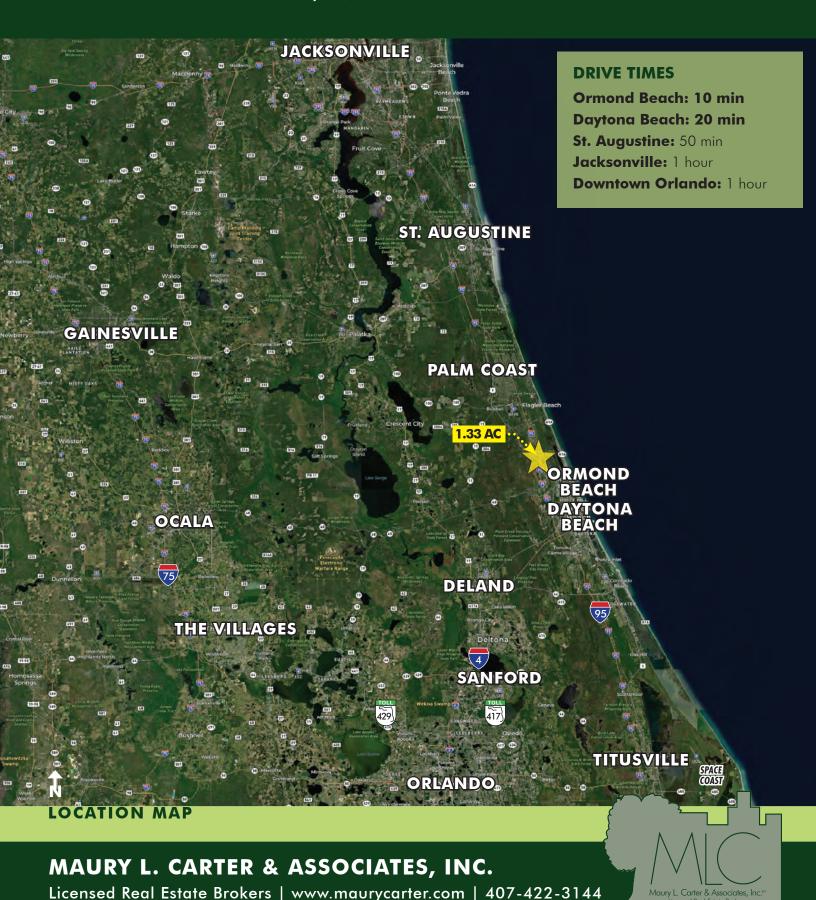

#### **DESCRIPTION**

Prime Retail Location! Located on US Hwy 1 in Ormond Beach, Florida. Just 1,300' from the I-95/US Hwy 1 Interchange. Located at a lighted intersection across from the entrance to Plantation Oaks, a 1,000+unit master planned community. Ormond Beach is located in Volusia County and one of the best places to live in Florida! Ormond Beach offers its 44,052 residents a dense suburban feel with many restaurants, parks, and above average public schools. Seller is open to reviewing all offers but prefers ground lease, build-to-suit, sale (in that order). See attached site plan and additional 2.47 acre listing included herein.

### **ORMOND BEACH US HWY 1** 1.33 AC RETAIL SITE

1510 N US Hwy 1, Ormond Beach, FL 32174

Maury L. Carter & Associates, Inc.s