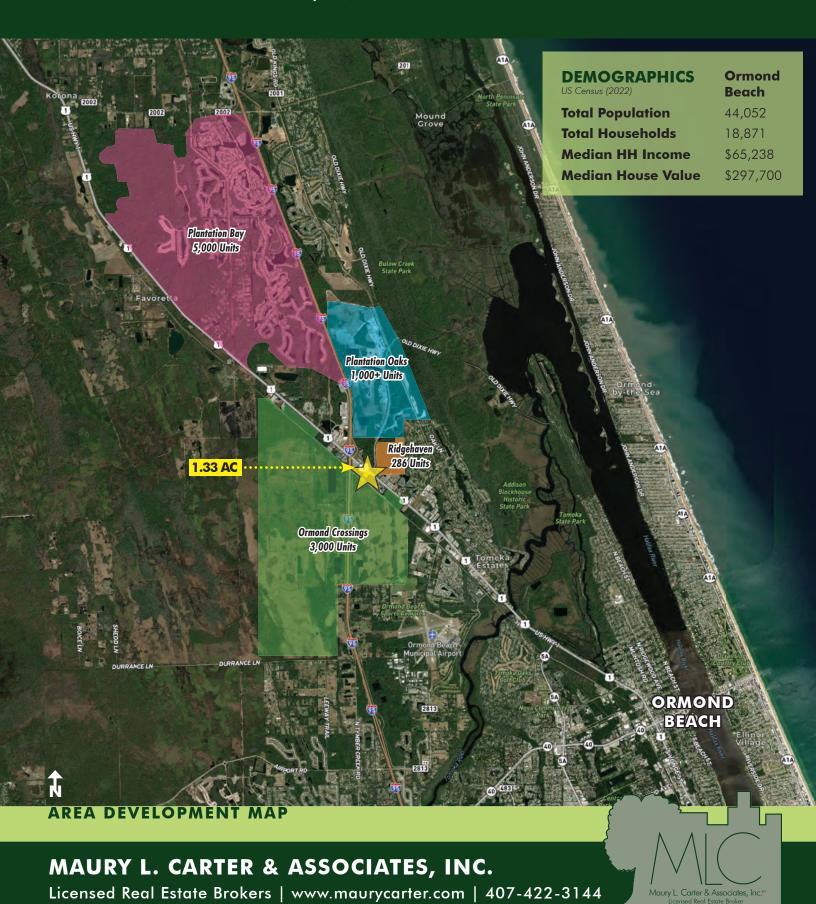

#### **DESCRIPTION**

Prime Retail Location! Located on US Hwy 1 in Ormond Beach, Florida. Just 1,300' from the I-95/US Hwy 1 Interchange. Located at a lighted intersection across from the entrance to Plantation Oaks, a 1,000+unit master planned community. Ormond Beach is located in Volusia County and one of the best places to live in Florida! Ormond Beach offers its 44,052 residents a dense suburban feel with many restaurants, parks, and above average public schools. Seller is open to reviewing all offers but prefers ground lease, build-to-suit, sale (in that order). See attached site plan and additional 2.47 acre listing included herein.

# ORMOND BEACH US HWY 1 1.33 AC RETAIL SITE

1510 N US Hwy 1, Ormond Beach, FL 32174