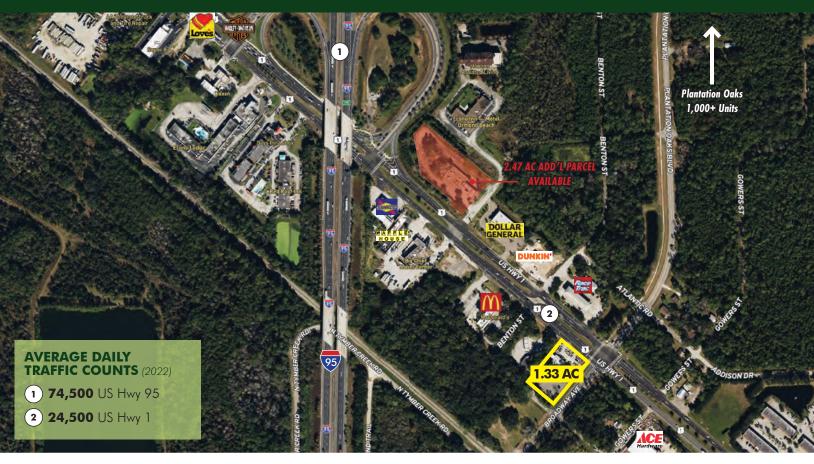

#### **ABOUT THE PROPERTY**

SIZE

 $1.33 \pm acres$ 

PRICE

Accepting offers for (in order of preference): ground lease, build-to-suit, sale

Sale Price: \$1,300,000 Ground Lease Rate: \$150,000/year

ZONING

B-7 (OB) A

FLU

Commercial

UTILITIES

Available

ROAD FRONTAGE 190'± on US Hwy 1 290'± on Broadway Ave

**PARCEL ID** 

313601610080

Source: https://www.niche.com/places-to-live/ormond-beach-volusia-fl/

#### **DESCRIPTION**

Prime Retail Location! Located on US Hwy 1 in Ormond Beach, Florida. Just 1,300' from the I-95/US Hwy 1 Interchange. Located at a lighted intersection across from the entrance to Plantation Oaks, a 1,000+unit master planned community. Ormond Beach is located in Volusia County and one of the best places to live in Florida! Ormond Beach offers its 44,052 residents a dense suburban feel with many restaurants, parks, and above average public schools. Seller is open to reviewing all offers but prefers ground lease, build-to-suit, sale (in that order). See attached site plan and additional 2.47 acre listing included herein.