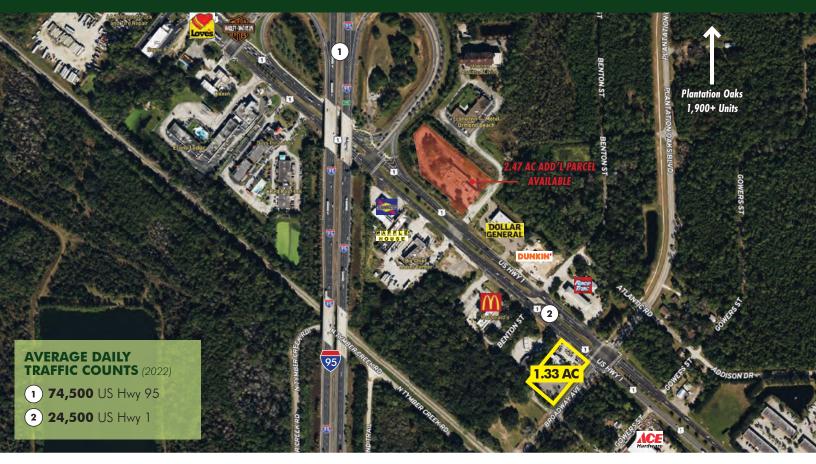

#### **DESCRIPTION**

Prime Retail Location! Located on US Hwy 1 in Ormond Beach, Florida. Just 1,300' from the I-95/US Hwy 1 Interchange. Located at a lighted intersection across from the entrance to Plantation Oaks, a 1,900+unit master planned community. Ormond Beach is located in Volusia County and one of the best places to live in Florida! Ormond Beach offers its 44,052 residents a dense suburban feel with many restaurants, parks, and above average public schools. Seller is open to reviewing all offers but prefers ground lease, build-to-suit, sale (in that order). See attached site plan and additional 2.47 acre listing included herein.

#### **ABOUT THE PROPERTY**

SIZE

 $1.33 \pm acres$ 

PRICE

Accepting offers for (in order of preference): ground lease, build-to-suit, sale

**Sale Price**: \$1,500,000

Ground Lease Rate: \$150,000/year

**ZONING** 

B-7 (OB) A

FLU

Commercial

UTILITIES

Available

ROAD FRONTAGE 190'± on US Hwy 1 290'± on Broadway Ave

**PARCEL ID** 

313601610080