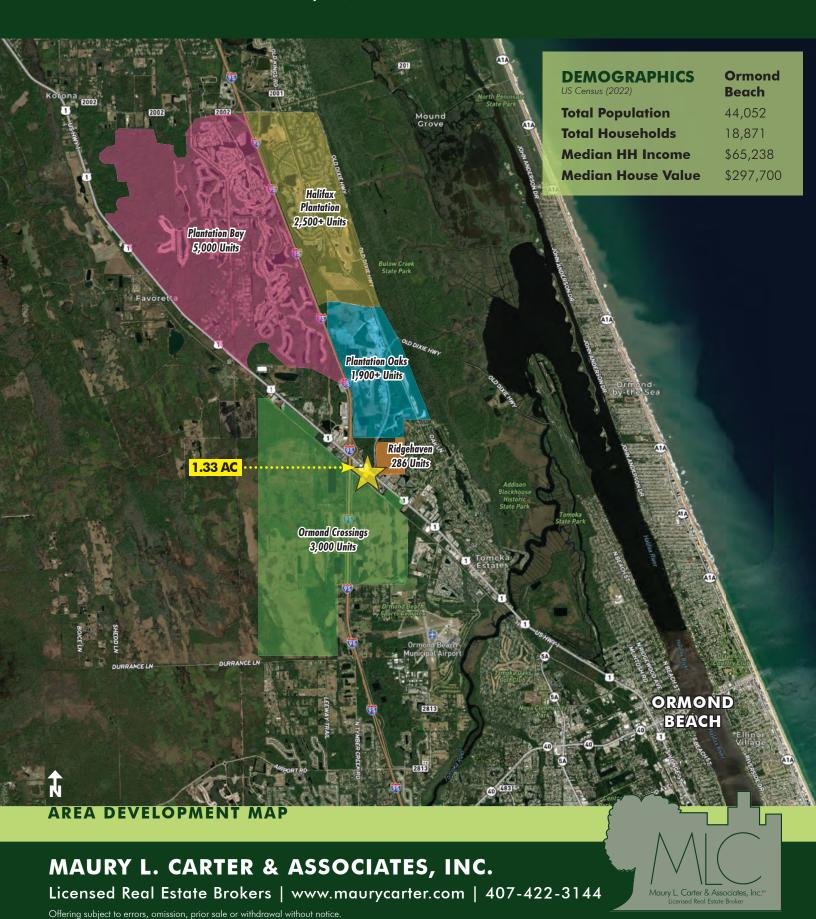

#### **DESCRIPTION**

Prime Retail Location! Located on US Hwy 1 in Ormond Beach, Florida. Just 1,300' from the I-95/US Hwy 1 Interchange. Located at a lighted intersection across from the entrance to Plantation Oaks, a 1,900+unit master planned community. Ormond Beach is located in Volusia County and one of the best places to live in Florida! Ormond Beach offers its 44,052 residents a dense suburban feel with many restaurants, parks, and above average public schools. Seller is open to reviewing all offers but prefers ground lease, build-to-suit, sale (in that order). See attached site plan and additional 2.47 acre listing included herein.

### **ORMOND BEACH US HWY 1** 1.33 AC RETAIL SITE

1510 N US Hwy 1, Ormond Beach, FL 32174

Maury L. Carter & Associates, Inc.