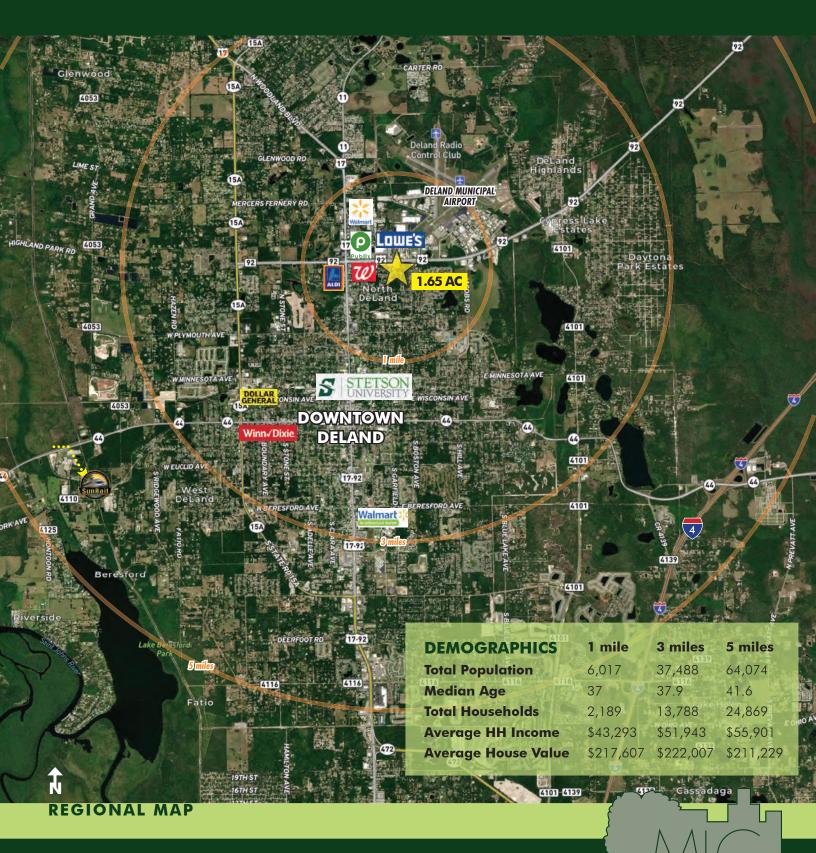

### 1.65 ACRE RETAIL DEVELOPMENT SITE

576 E International Speedway Blvd, DeLand, FL 32724

**CONCEPTUAL SITE PLAN** 

MAURY L. CARTER & ASSOCIATES, INC.

Licensed Real Estate Brokers | www.maurycarter.com | 407-422-3144