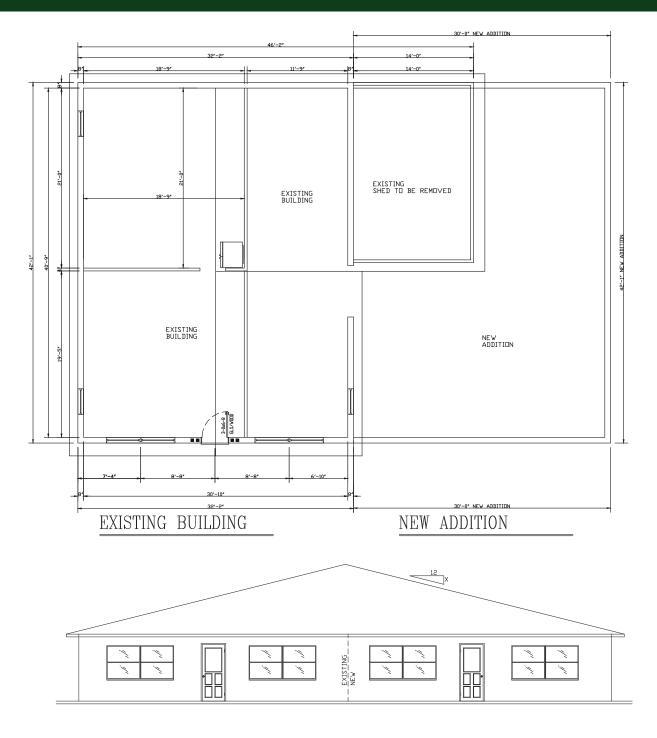

#### 1.65 ACRE RETAIL DEVELOPMENT SITE

576 E International Speedway Blvd, DeLand, FL 32724

EXISTING BUILDING

NEW ADDITION

PROPOSED ADDITION PLAN / ELEVATION

MAURY L. CARTER & ASSOCIATES, INC.

Licensed Real Estate Brokers | www.maurycarter.com | 407-422-3144