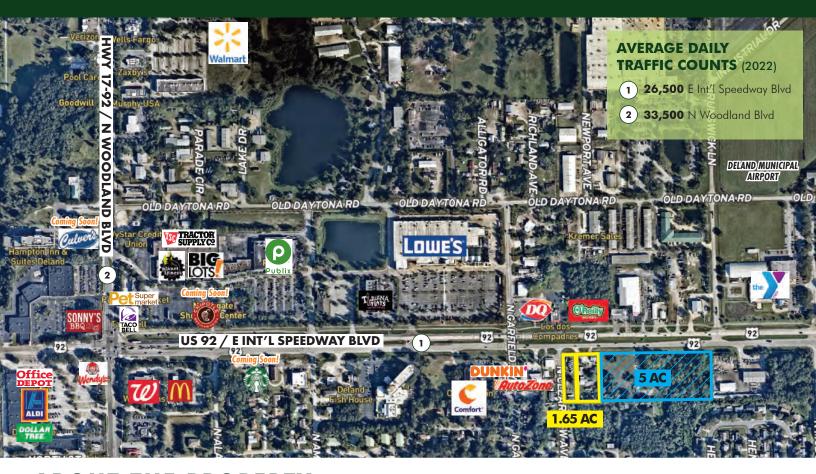

#### ABOUT THE PROPERTY

SIZE

 $1.65 \pm$  acres (adjacent 5 acres could be assembled to total 6.65 acres)

PRICE

**REDUCED!** For Sale \$995,000 (Was \$1,650,000) or Lease

ZONING

C-2 General Commercial

FLU

Highway Commercial

UTILITIES

Water and sewer available

ROAD FRONTAGE

250' ± on Int'l Speedway Blvd

**PARCEL IDs** 

700400000180, 700400000200, 700400000190

### Last available retail location on International Speedway Blvd - Prime for Development!

1.65-acre commercial site located along International Speedway Boulevard. Current access is right in, right out. Traffic counts along International Speedway are 26,500 in front of the subject property. This property is directly across the street from the DeLand Municipal Airport. Other retailers in the area include Lowe's, Publix, Aldi, Walmart, and more!