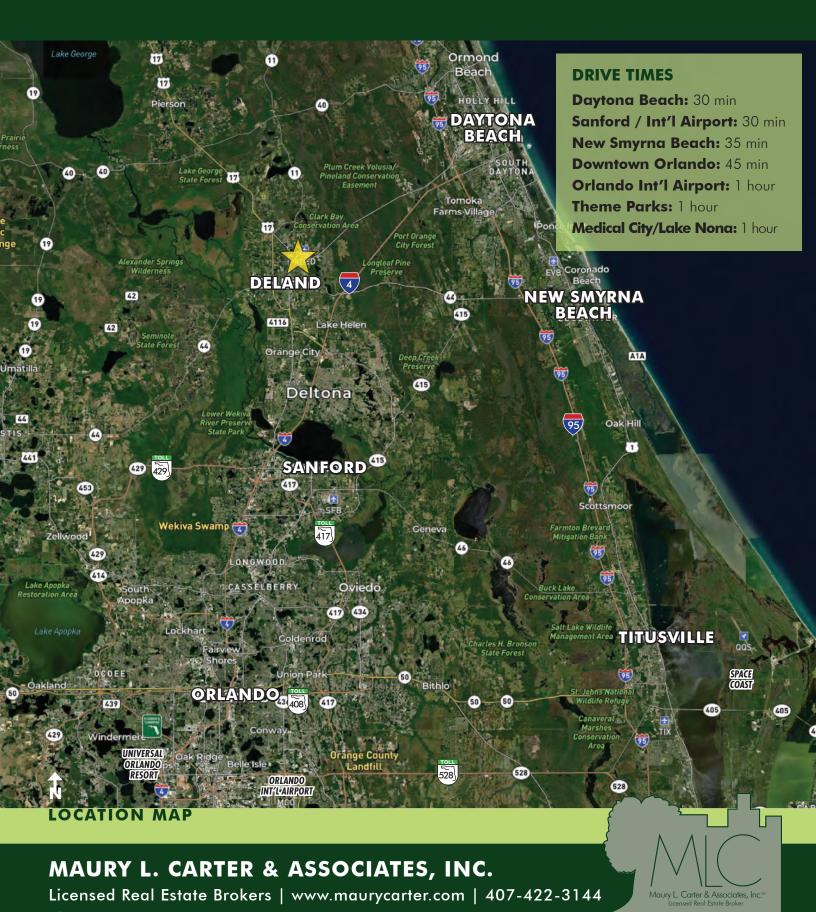

### Last available retail location on International Speedway Blvd - Prime for Development!

1.65-acre commercial site located along International Speedway Boulevard. Current access is right in, right out. Traffic counts along International Speedway are 26,500 in front of the subject property. This property is directly across the street from the DeLand Municipal Airport. Other retailers in the area include Lowe's, Publix, Aldi, Walmart, and more!