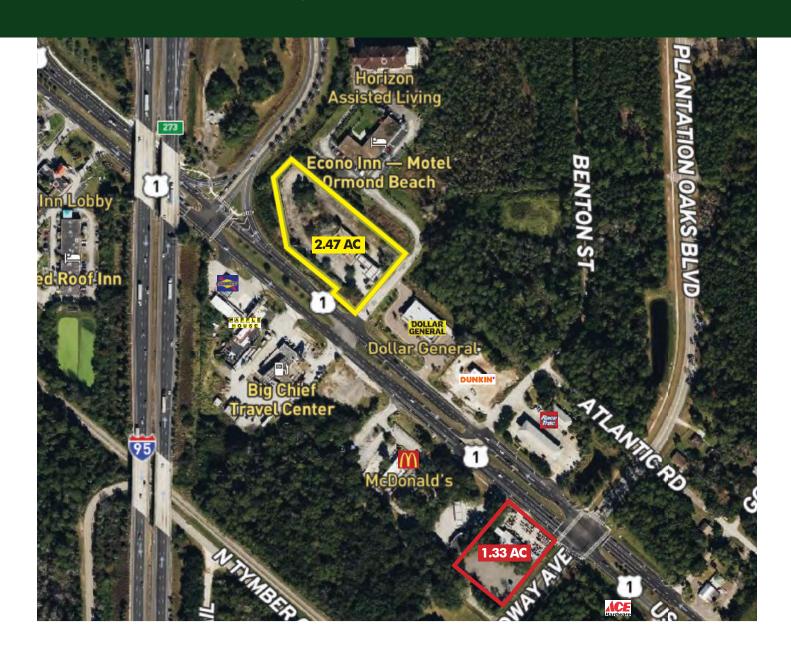

# ORMOND BEACH US HWY 1 2.47 AC INTERCHANGE DEVELOPMENT SITE

1561 N US Hwy 1, Ormond Beach, FL 32174

**AVAILABLE PARCELS** 

MAURY L. CARTER & ASSOCIATES, INC.

Licensed Real Estate Brokers | www.maurycarter.com | 407-422-3144

#### **Prime Development! Highly visible location** at I-95 / US Hwy 1 in Ormond Beach, Florida.

Ormond Beach is located in Volusia County and one of the best places to live in Florida! Ormond Beach offers its 44,052 residents a dense suburban feel with many restaurants, parks, and above average public schools. Seller is open to reviewing all offers but prefers ground lease, build-to-suit, sale (in that order). See attached site plan and additional 1.33 acre listing included herein.