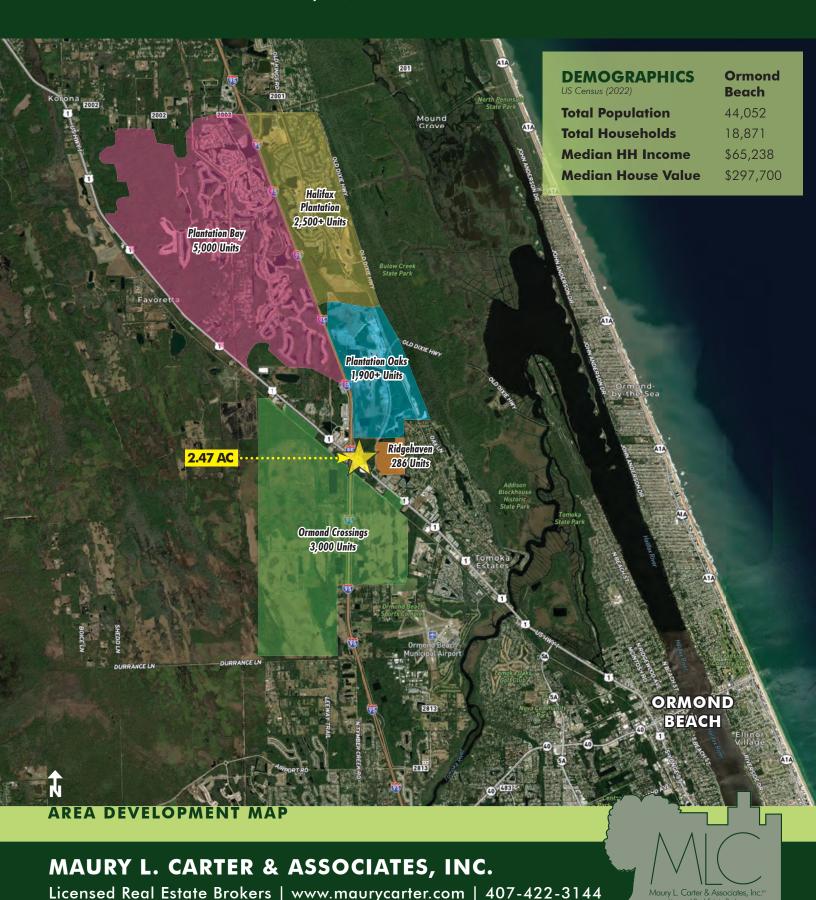

#### **Prime Development! Highly visible location** at I-95 / US Hwy 1 in Ormond Beach, Florida.

Ormond Beach is located in Volusia County and one of the best places to live in Florida! Ormond Beach offers its 44,052 residents a dense suburban feel with many restaurants, parks, and above average public schools. Seller is open to reviewing all offers but prefers ground lease, build-to-suit, sale (in that order). See attached site plan and additional 1.33 acre listing included herein.

# ORMOND BEACH US HWY 1 2.47 AC INTERCHANGE DEVELOPMENT SITE

1561 N US Hwy 1, Ormond Beach, FL 32174

**AVAILABLE PARCELS** 

MAURY L. CARTER & ASSOCIATES, INC.

Licensed Real Estate Brokers | www.maurycarter.com | 407-422-3144