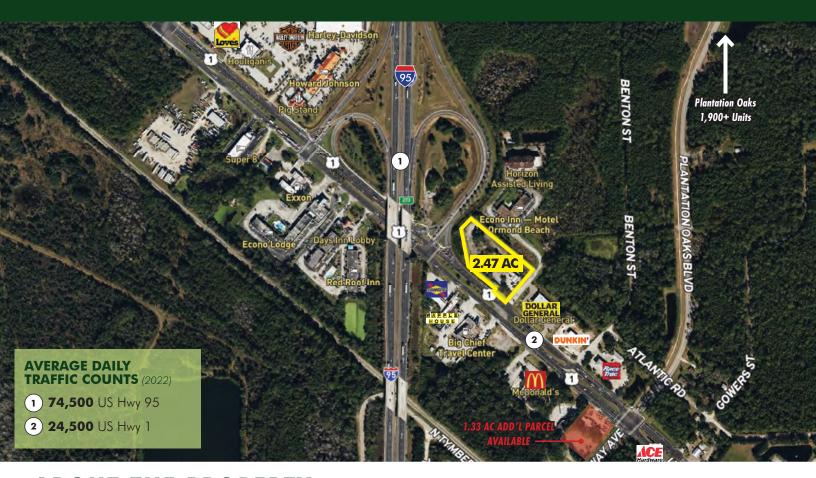

## **ORMOND BEACH US HWY 1** 2.47 AC INTERCHANGE DEVELOPMENT SITE

1561 N US Hwy 1, Ormond Beach, FL 32174

#### ABOUT THE PROPERTY

**SIZE**  $2.47 \pm$  gcres

**PRICE** 

Accepting offers for (in order of preference): ground lease, build-to-suit, sale.

**Sale Price**: \$2,450,000

Ground Lease Rate: \$247,000/year

or \$100,000/acre/vear

**ZONING** 

Commercial

**FLU** 

Commercial

UTILITIES

Available

ROAD **FRONTAGE**   $500' \pm$  on US Hwy 1

250' ± on I-95/U\$ 1 Interchange

on/off ramp

PARCEL ID

313601170010

Source: https://www.niche.com/places-to-live/ormond-beach-volusia-fl/

#### **Prime Development! Highly visible location** at I-95 / US Hwy 1 in Ormond Beach, Florida.

Ormond Beach is located in Volusia County and one of the best places to live in Florida! Ormond Beach offers its 44,052 residents a dense suburban feel with many restaurants, parks, and above average public schools. Seller is open to reviewing all offers but prefers ground lease, build-to-suit, sale (in that order). See attached site plan and additional 1.33 acre listing included herein.