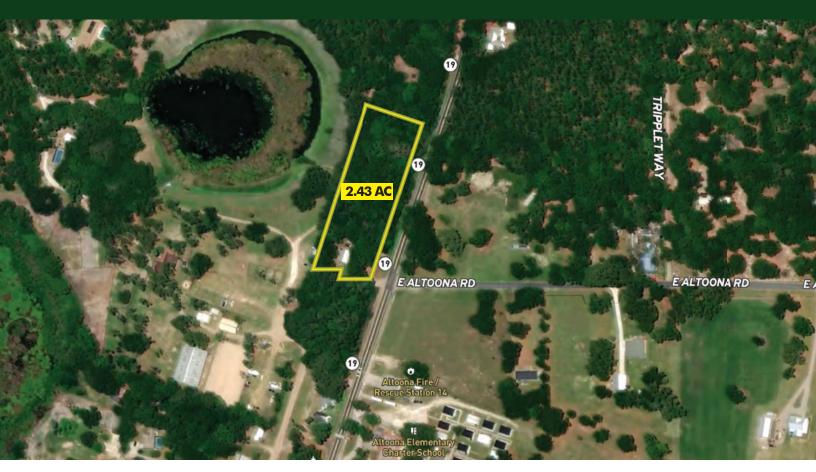

### 2.43 ACRE LAND OPPORTUNITY IN ALTOONA, FL

42801 State Road 19, Altoona, FL 32702

### **ABOUT THE PROPERTY**

| SIZE          | 2.43± acres                                 |    |
|---------------|---------------------------------------------|----|
| PRICE         | Reduced! Now: \$175,000<br>(Was: \$200,000) |    |
| ZONIN         | <b>G</b> A (Agricultural)                   |    |
| FLU           | RR (Rural)                                  |    |
| UTILITI       | ES Electric, well, septic                   |    |
| ROAD<br>FRONT | 535′ on SR 19<br>AGE 100′ on W Altoona Rc   | k  |
| PARCE         | <b>ID</b> 31-17-27-0001-000-                | -0 |

#### Altoona and Umatilla experiencing new

growth! This is the perfect opportunity to build your dream home near the Ocala National Forest. With the semi-rural environment, you are close to both amenities and nature. With easy access to connecting roadways, you can guickly reach the cities of Ocala, DeLand, and more. Commercial rezoning may also be possible.