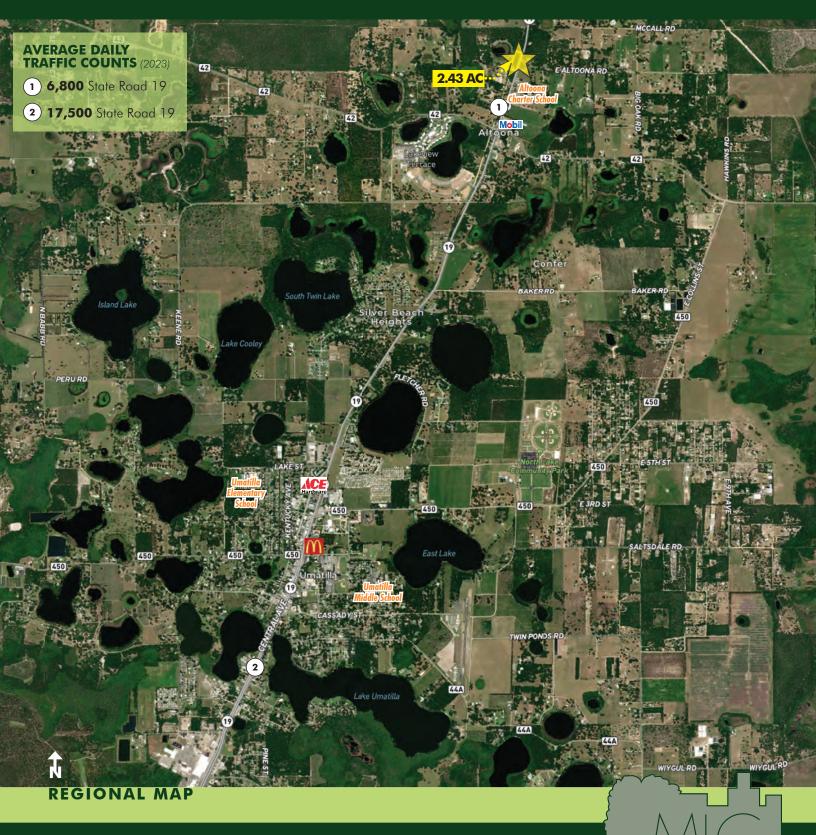

#### Altoona and Umatilla experiencing new

growth! This is the perfect opportunity to build your dream home near the Ocala National Forest. With the semi-rural environment, you are close to both amenities and nature. With easy access to connecting roadways, you can guickly reach the cities of Ocala, DeLand, and more. Commercial rezoning may also be possible.