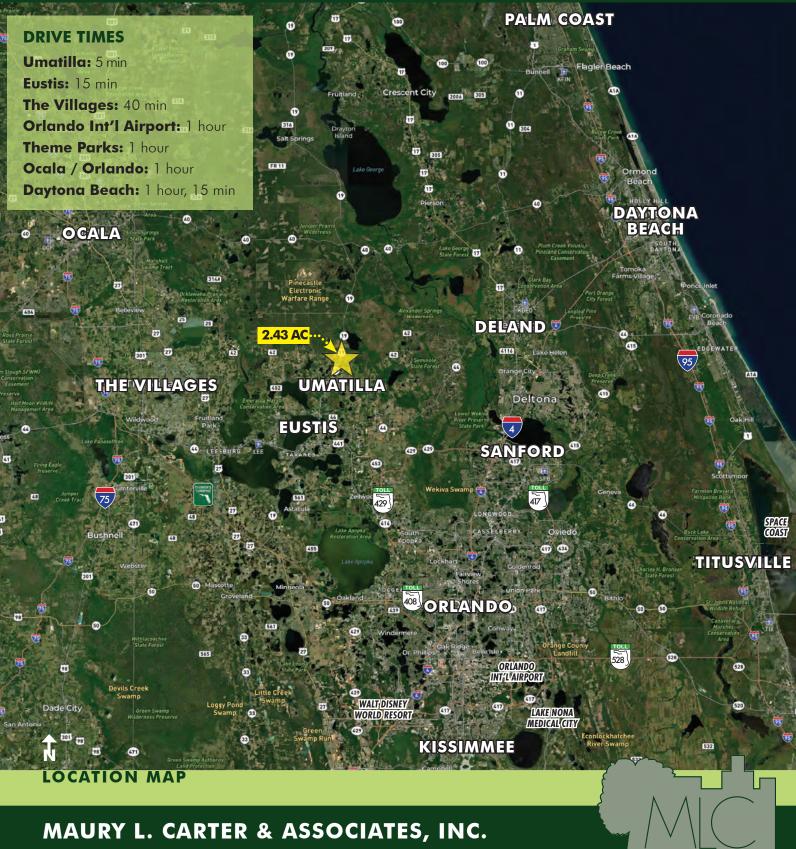

#### Altoona and Umatilla experiencing new

growth! This is the perfect opportunity to build your dream home near the Ocala National Forest. With the semi-rural environment, you are close to both amenities and nature. With easy access to connecting roadways, you can guickly reach the cities of Ocala, DeLand, and more. Commercial rezoning may also be possible.