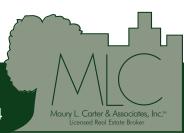

N Boggy Marsh Rd, Clermont, FL 34711

#### **ABOUT THE PROPERTY**

| SIZE  | 20.3± acres                                           |                          |
|-------|-------------------------------------------------------|--------------------------|
| PRICE | Subject to offers                                     |                          |
| ZONI  | NG                                                    | A (Agriculture)          |
| FLU   | Green Swamp Rural Conservation<br>(1 unit / 10 acres) |                          |
| ACCES | 5 <b>S</b>                                            | N Boggy Marsh Rd, Hwy 27 |
| PARCI | EL ID                                                 | 16-24-26-0004-000-01000  |

#### DESCRIPTION

**Private retreat in Clermont!** Situated just west of Hwy 27 in Clermont, this property provides convenient access to nearby amenities while maintaining a peaceful, rural atmosphere. The grove features wellmaintained orange trees and a water view. With no HOA, ample space, natural beauty, privacy, and proximity to essential amenities, this could be the perfect location for two estate lots.