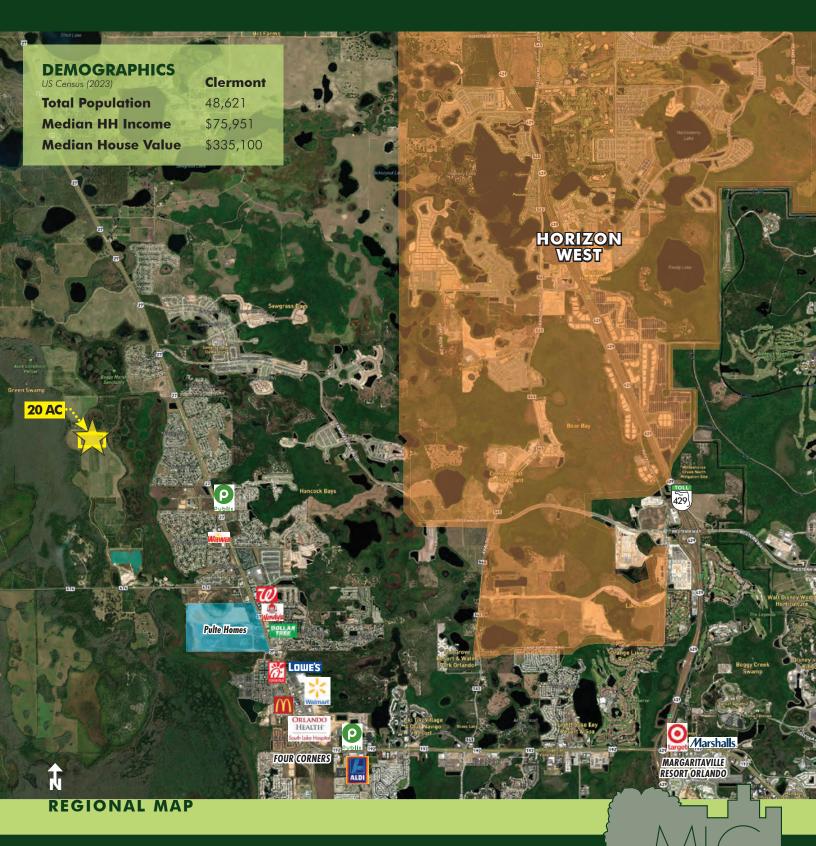

N Boggy Marsh Rd, Clermont, FL 34711

#### **ABOUT THE PROPERTY**

| SIZE  | 20.3± acres                                           |                          |
|-------|-------------------------------------------------------|--------------------------|
| PRICE | Subject to offers                                     |                          |
| ZONI  | NG                                                    | A (Agriculture)          |
| FLU   | Green Swamp Rural Conservation<br>(1 unit / 10 acres) |                          |
| ACCES | 5 <b>S</b>                                            | N Boggy Marsh Rd, Hwy 27 |
| PARCI | EL ID                                                 | 16-24-26-0004-000-01000  |

#### DESCRIPTION

**Private retreat in Clermont!** Situated just west of Hwy 27 in Clermont, this property provides convenient access to nearby amenities while maintaining a peaceful, rural atmosphere. The grove features wellmaintained orange trees and a water view. With no HOA, ample space, natural beauty, privacy, and proximity to essential amenities, this could be the perfect location for two estate lots.