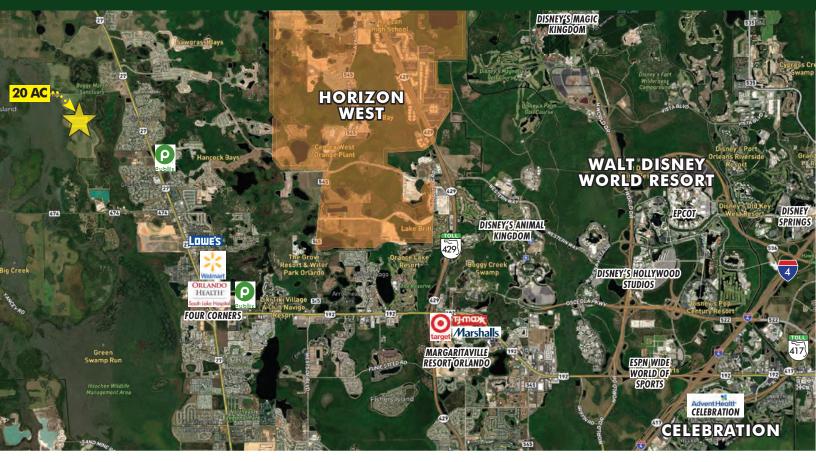

N Boggy Marsh Rd, Clermont, FL 34711

#### **ABOUT THE PROPERTY**

| SIZE  | 20.3± acres                                           |                          |
|-------|-------------------------------------------------------|--------------------------|
| PRICE | Subject to offers                                     |                          |
| ZONI  | NG                                                    | A (Agriculture)          |
| FLU   | Green Swamp Rural Conservation<br>(1 unit / 10 acres) |                          |
| ACCES | 5 <b>S</b>                                            | N Boggy Marsh Rd, Hwy 27 |
| PARCI | EL ID                                                 | 16-24-26-0004-000-01000  |

#### DESCRIPTION

**Private retreat in Clermont!** Situated just west of Hwy 27 in Clermont, this property provides convenient access to nearby amenities while maintaining a peaceful, rural atmosphere. The grove features wellmaintained orange trees and a water view. With no HOA, ample space, natural beauty, privacy, and proximity to essential amenities, this could be the perfect location for two estate lots.