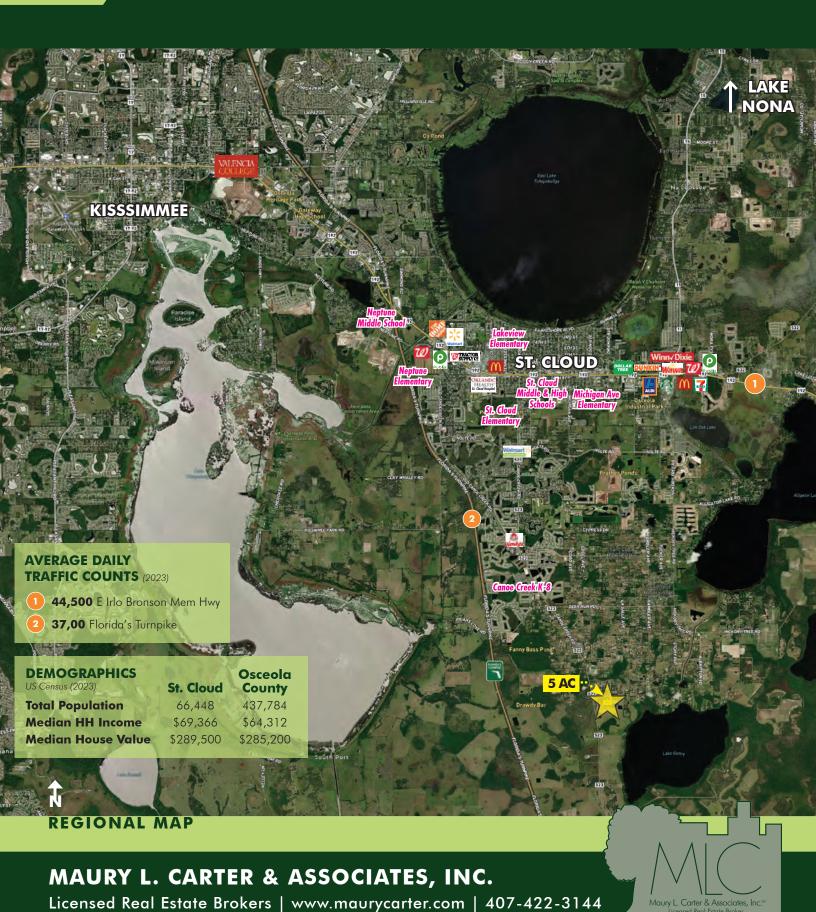

#### Perfect mix of rural tranquility and convenience!

With close access to Canoe Creek Road, this is the perfect area to build your dream home, start a hobby farm, or simply enjoy the peace and privacy of 5 acres in the rapidly growing area of Osceola County. This property also includes a mobile home, sold as-is.

Located within 5 miles of top-rated schools, grocery stores, and retail centers, this property ensures you have all the necessities close at hand. St. Cloud's charming community atmosphere make it an ideal place to call home. Don't miss this opportunity to own a piece of property in one of Florida's fast growing and desirable locations.