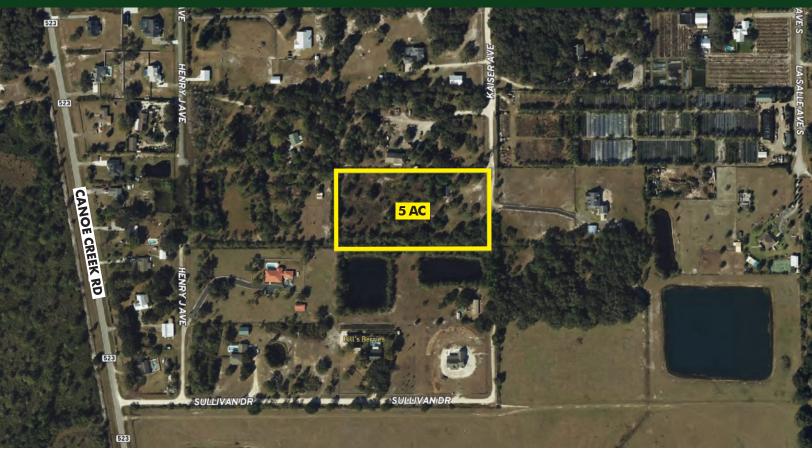

### 5 ACRE RESIDENTIAL OPPORTUNITY IN ST. CLOUD

4530 Kaiser Ave, St. Cloud, FL 34772

#### **ABOUT THE PROPERTY**

SIZE

5± acres

PRICE

**Reduced!** NOW: \$550,000

ZONING

AC (Agricultural Development & Conservation)

FLU

MU (Mixed Use)

UTILITIES

Electric available; Well & Septic required

ROAD FRONTAGE

Access available on Kaiser Ave

PARCEL ID

12-27-30-4950-0001-0460

#### Perfect mix of rural tranquility and convenience!

With close access to Canoe Creek Road, this is the perfect area to build your dream home, start a hobby farm, or simply enjoy the peace and privacy of 5 acres in the rapidly growing area of Osceola County. This property also includes a mobile home, sold as-is.