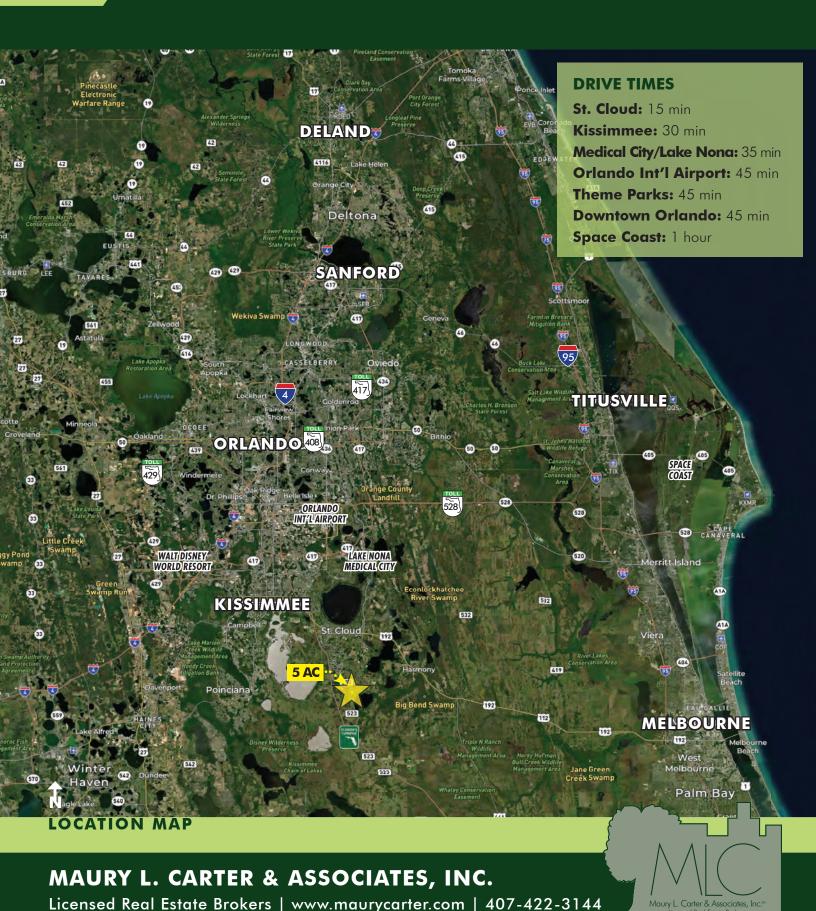

#### Perfect mix of rural tranquility and convenience!

With close access to Canoe Creek Road, this is the perfect area to build your dream home, start a hobby farm, or simply enjoy the peace and privacy of 5 acres in the rapidly growing area of Osceola County. This property also includes a mobile home, sold as-is.

Located within 5 miles of top-rated schools, grocery stores, and retail centers, this property ensures you have all the necessities close at hand. St. Cloud's charming community atmosphere make it an ideal place to call home. Don't miss this opportunity to own a piece of property in one of Florida's fast growing and desirable locations.