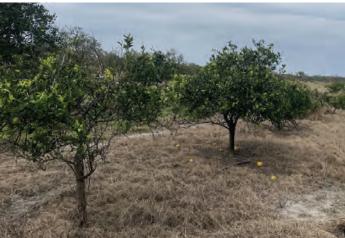

## DESCRIPTION

**Lake Marian Frontage!** This 85± acre lakefront grove is a slice of Old Florida nestled between thousands of acres of major agricultural operations along Canoe Creek Road. It almost has as much highway frontage on Canoe Creek Road as it does frontage on Lake Marian! This property has a permitted 12-inch well with a John Deere power unit pump to continue an agricultural operation, or build your dream home or family compound. This property has the zoning and future land use to allow up to 13 rural residential homesites, and offers plenty of recreational opportunities. This property is under one hour to Lake Nona, Orlando International Airport, and major theme parks, making it a short drive from your rural retreat to modern amenities.