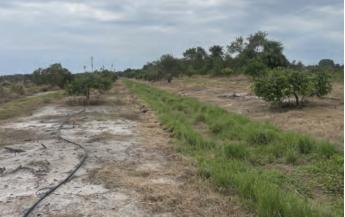

## DESCRIPTION

**Lake Marian Frontage!** This 85± acre lakefront grove is a slice of Old Florida nestled between thousands of acres of major agricultural operations along Canoe Creek Road. It almost has as much highway frontage on Canoe Creek Road as it does frontage on Lake Marian! This property has a permitted 12-inch well with a John Deere power unit pump to continue an agricultural operation, or build your dream home or family compound. This property has the zoning and future land use to allow up to 13 rural residential homesites, and offers plenty of recreational opportunities. This property is under one hour to Lake Nona, Orlando International Airport, and major theme parks, making it a short drive from your rural retreat to modern amenities.