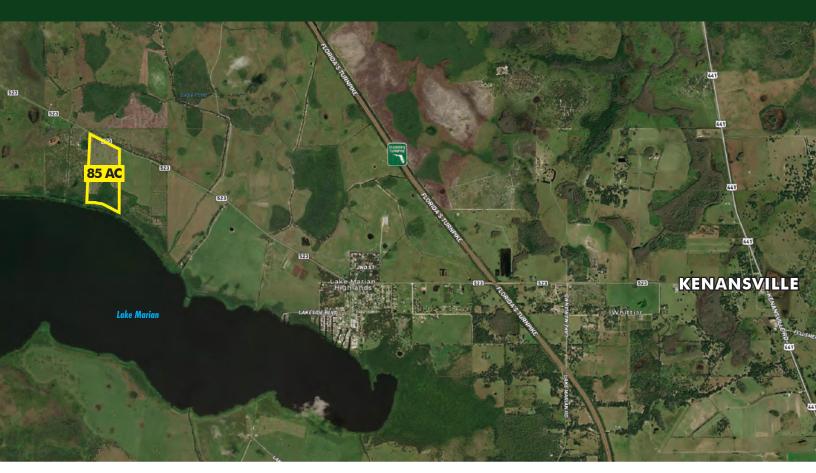

 FRONTAGES
 1,430' on Canoe Creek Rd 1,500' on Lake Marian

## DESCRIPTION

**Lake Marian Frontage!** This 85± acre lakefront grove is a slice of Old Florida nestled between thousands of acres of major agricultural operations along Canoe Creek Road. It almost has as much highway frontage on Canoe Creek Road as it does frontage on Lake Marian! This property has a permitted 12-inch well with a John Deere power unit pump to continue an agricultural operation, or build your dream home or family compound. This property has the zoning and future land use to allow up to 13 rural residential homesites, and offers plenty of recreational opportunities. This property is under one hour to Lake Nona, Orlando International Airport, and major theme parks, making it a short drive from your rural retreat to modern amenities.

# **PARCEL ID** 12-30-32-0000-0015-0000