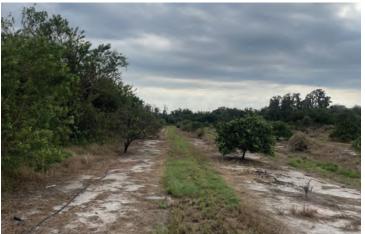

## DESCRIPTION

**Lake Marian Frontage!** This 85± acre lakefront grove is a slice of Old Florida nestled between thousands of acres of major agricultural operations along Canoe Creek Road. It almost has as much highway frontage on Canoe Creek Road as it does frontage on Lake Marian! This property has a permitted 12-inch well with a John Deere power unit pump to continue an agricultural operation, or build your dream home or family compound. This property has the zoning and future land use to allow up to 13 rural residential homesites, and offers plenty of recreational opportunities. This property is under one hour to Lake Nona, Orlando International Airport, and major theme parks, making it a short drive from your rural retreat to modern amenities.