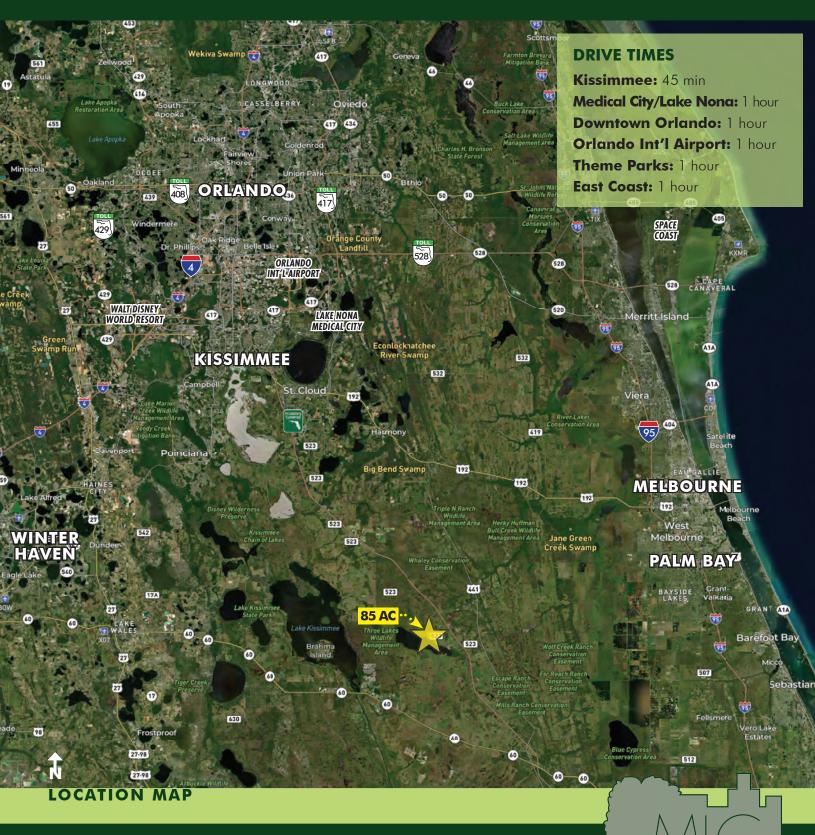

## DESCRIPTION

**Lake Marian Frontage!** This 85± acre lakefront grove is a slice of Old Florida nestled between thousands of acres of major agricultural operations along Canoe Creek Road. It almost has as much highway frontage on Canoe Creek Road as it does frontage on Lake Marian! This property has a permitted 12-inch well with a John Deere power unit pump to continue an agricultural operation, or build your dream home or family compound. This property has the zoning and future land use to allow up to 13 rural residential homesites, and offers plenty of recreational opportunities. This property is under one hour to Lake Nona, Orlando International Airport, and major theme parks, making it a short drive from your rural retreat to modern amenities.