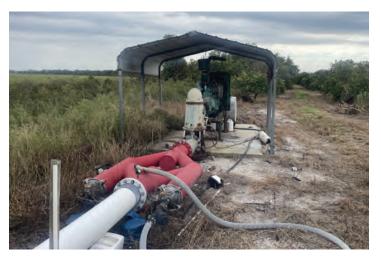

## DESCRIPTION

**Lake Marian Frontage!** This 85± acre lakefront grove is a slice of Old Florida nestled between thousands of acres of major agricultural operations along Canoe Creek Road. It almost has as much highway frontage on Canoe Creek Road as it does frontage on Lake Marian! This property has a permitted 12-inch well with a John Deere power unit pump to continue an agricultural operation, or build your dream home or family compound. This property has the zoning and future land use to allow up to 13 rural residential homesites, and offers plenty of recreational opportunities. This property is under one hour to Lake Nona, Orlando International Airport, and major theme parks, making it a short drive from your rural retreat to modern amenities.