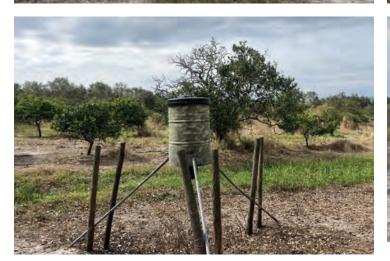

## DESCRIPTION

**Lake Marian Frontage!** This 85± acre lakefront grove is a slice of Old Florida nestled between thousands of acres of major agricultural operations along Canoe Creek Road. It almost has as much highway frontage on Canoe Creek Road as it does frontage on Lake Marian! This property has a permitted 12-inch well with a John Deere power unit pump to continue an agricultural operation, or build your dream home or family compound. This property has the zoning and future land use to allow up to 13 rural residential homesites, and offers plenty of recreational opportunities. This property is under one hour to Lake Nona, Orlando International Airport, and major theme parks, making it a short drive from your rural retreat to modern amenities.