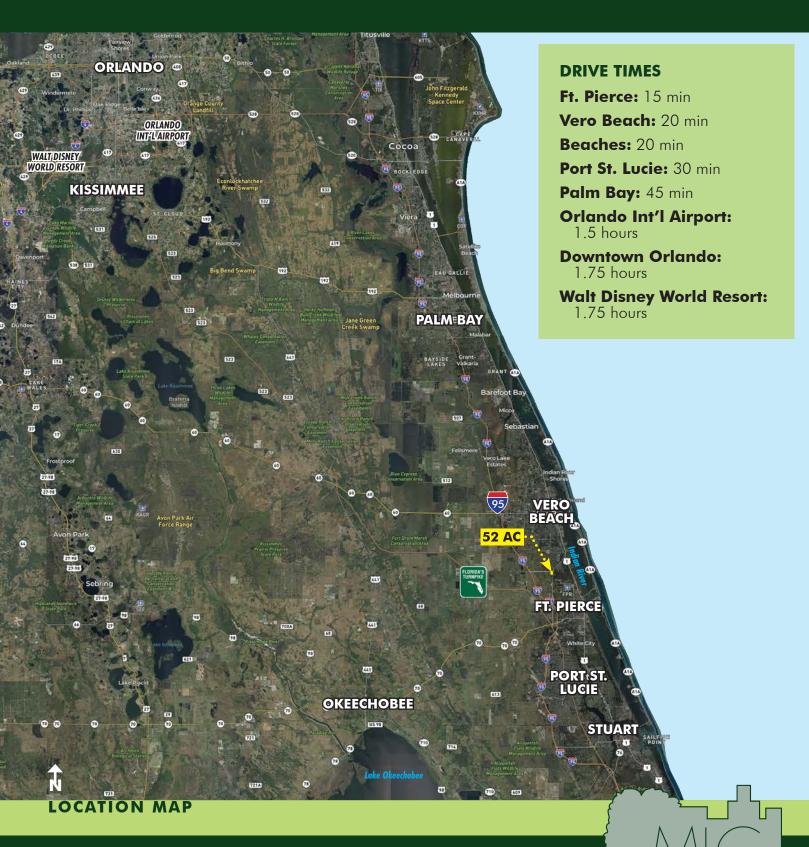

### **ABOUT THE PROPERTY**

SIZE

 $52 \pm acres$ 

PRICE

\$5,000,000

AREA

Indrio Road commercial corridor

ZONING

AG-1

FUTURE LAND USE

TVC: Towns, Villages & Countryside

**UTILITIES** 

Water and sewer available

ROAD FRONTAGE 870'± on Indrio Rd 1,773'± on Kings Hwy

#### **DESCRIPTION**

Strategically located commercial node for the entire P&D region of north St. Lucie County. Located south of Vero Beach and Indian River County line at the first major intersection. Just west of shopping center.