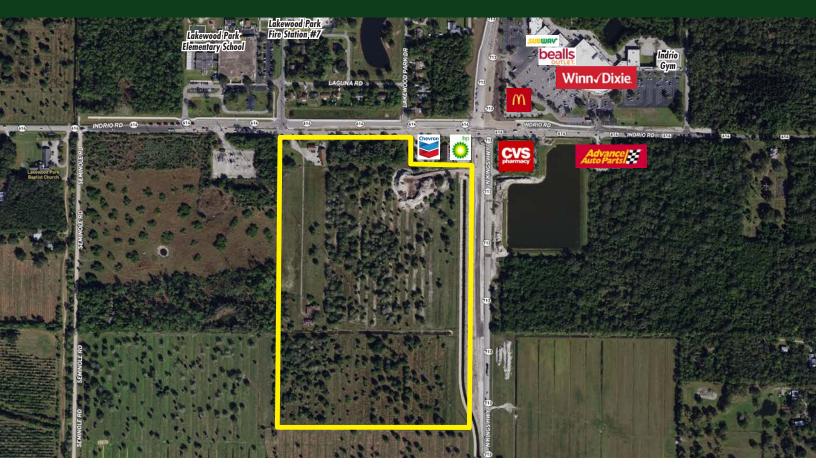

### **ABOUT THE PROPERTY**

SIZE

 $52 \pm acres$ 

PRICE

\$5,000,000

AREA

Indrio Road commercial corridor

ZONING

AG-1

FUTURE LAND USE

TVC: Towns, Villages & Countryside

**UTILITIES** 

Water and sewer available

ROAD FRONTAGE 870'± on Indrio Rd 1,773'± on Kings Hwy

#### **DESCRIPTION**

Strategically located commercial node for the entire P&D region of north St. Lucie County. Located south of Vero Beach and Indian River County line at the first major intersection. Just west of shopping center.