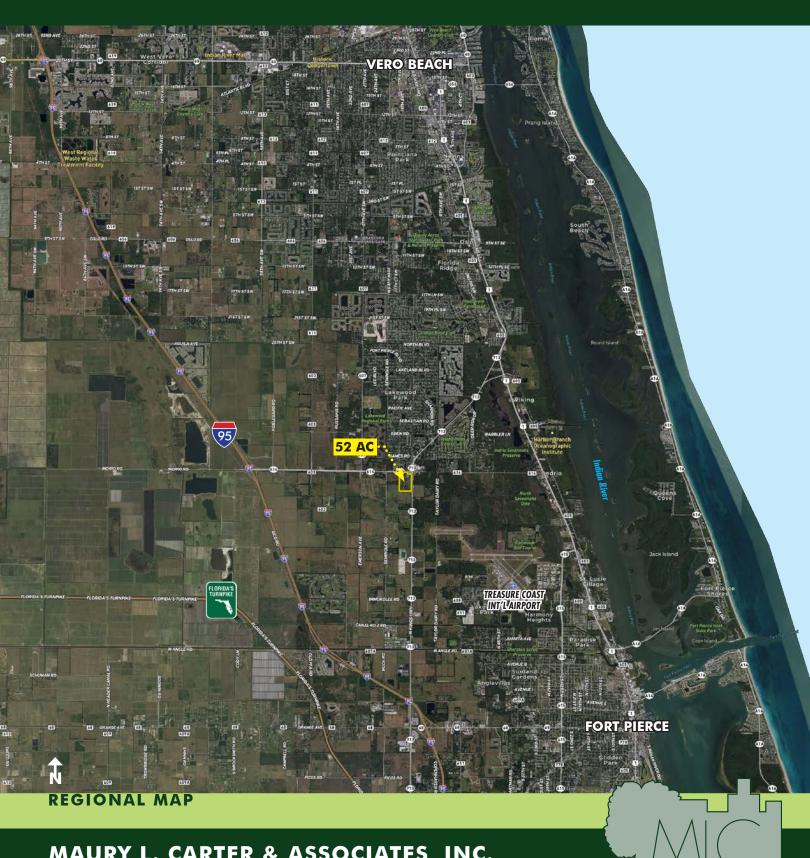

### **ABOUT THE PROPERTY**

SIZE

 $52 \pm acres$ 

PRICE

\$5,000,000

AREA

Indrio Road commercial corridor

ZONING

#### **DESCRIPTION**

Strategically located commercial node for the entire P&D region of north St. Lucie County. Located south of Vero Beach and Indian River County line at the first major intersection. Just west of shopping center.