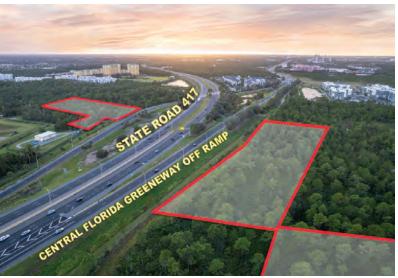

### DESCRIPTION

**40 acres in the most sought-after corridor in all of Central Florida.** This property is in the center of the golden triangle, strategically located centrally between Walt Disney World, Universal and Sea World.

This property has high density underlying entitlements with a land use that allows up to 30 units/acre.

The property is easily accessible and visible from State Road 417 which has 75,500 trips per day.

Additional non-contiguous parcels for sale separately or together. See page 2.