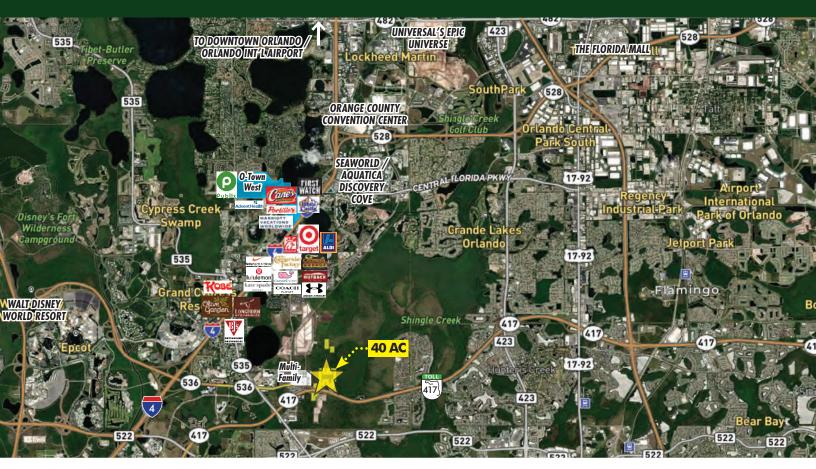

### DESCRIPTION

**40 acres in the most sought-after corridor in all of Central Florida.** This property is in the center of the golden triangle, strategically located centrally between Walt Disney World, Universal and Sea World.

This property has high density underlying entitlements with a land use that allows up to 30 units/acre.

The property is easily accessible and visible from State Road 417 which has 75,500 trips per day.

Additional non-contiguous parcels for sale separately or together. See page 2.