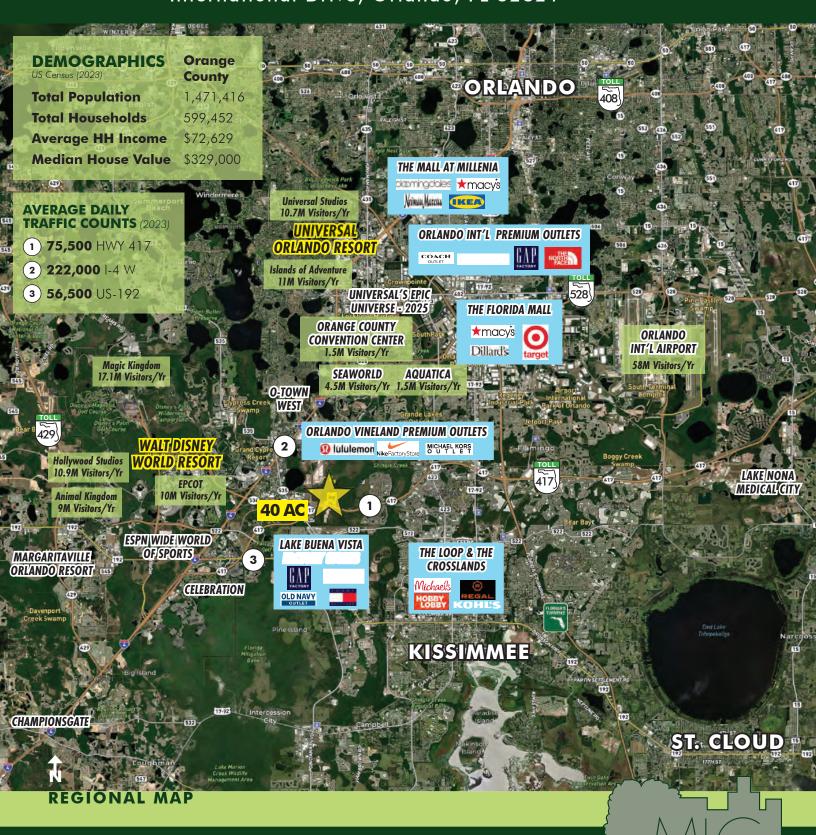

### DESCRIPTION

**40 acres in the most sought-after corridor in all of Central Florida.** This property is in the center of the golden triangle, strategically located centrally between Walt Disney World, Universal and Sea World.

This property has high density underlying entitlements with a land use that allows up to 30 units/acre.

The property is easily accessible and visible from State Road 417 which has 75,500 trips per day.