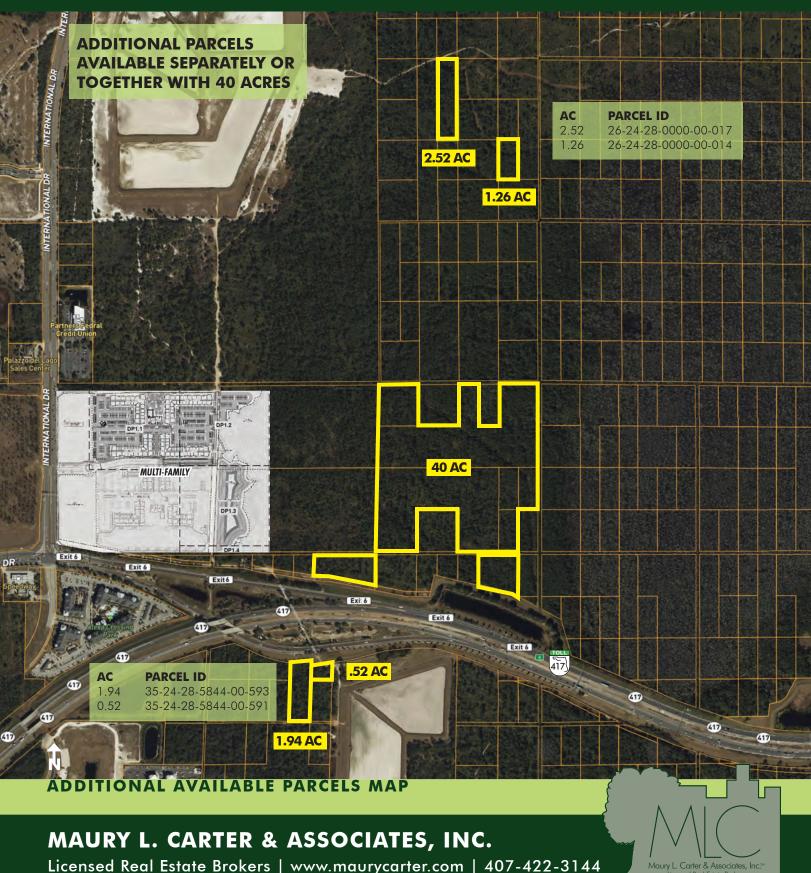

**PARCEL IDs** 

28-24-35-5844-00-041, 28-24-35-5844-00-291, 28-24-35-5844-00-325, 28-24-35-5844-00-324, 28-24-35-5844-00-010, 28-24-35-5844-00-334, 28-24-35-5844-00-305, 28-24-35-5844-00-373

Additional non-contiguous parcels for sale separately or together. See page 2.