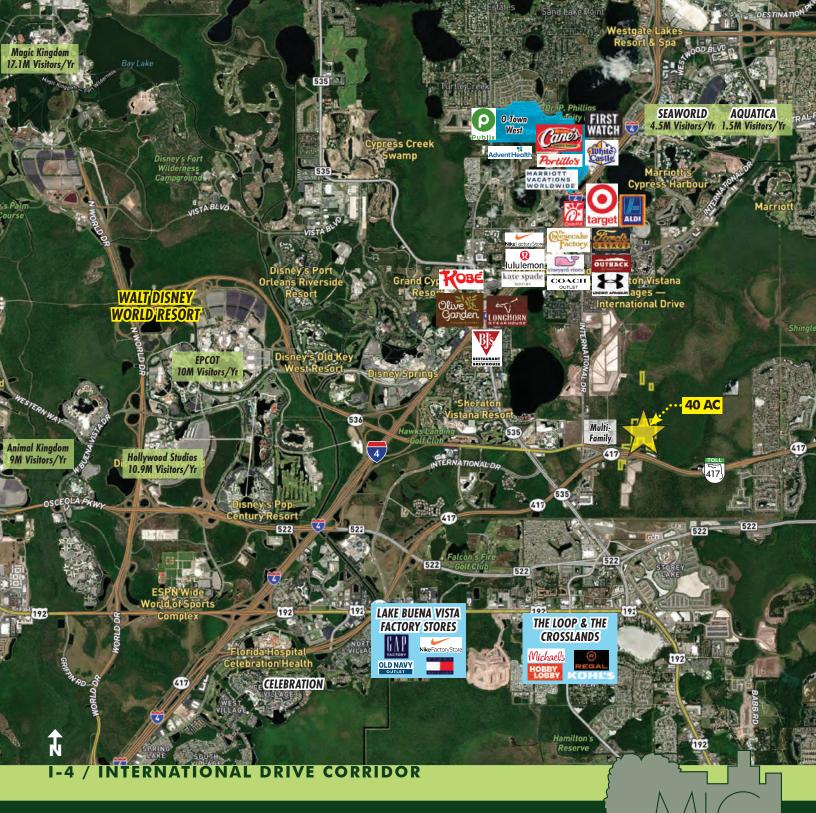

### DESCRIPTION

**40 acres in the most sought-after corridor in all of Central Florida.** This property is in the center of the golden triangle, strategically located centrally between Walt Disney World, Universal and Sea World.

This property has high density underlying entitlements with a land use that allows up to 30 units/acre.

The property is easily accessible and visible from State Road 417 which has 75,500 trips per day.