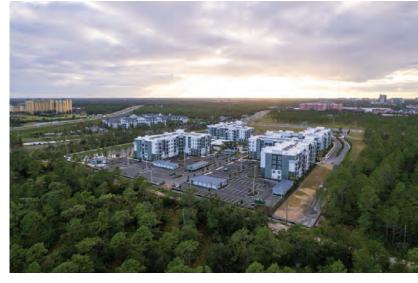

### DESCRIPTION

**40 acres in the most sought-after corridor in all of Central Florida.** This property is in the center of the golden triangle, strategically located centrally between Walt Disney World, Universal and Sea World.

This property has high density underlying entitlements with a land use that allows up to 30 units/acre.

The property is easily accessible and visible from State Road 417 which has 75,500 trips per day.