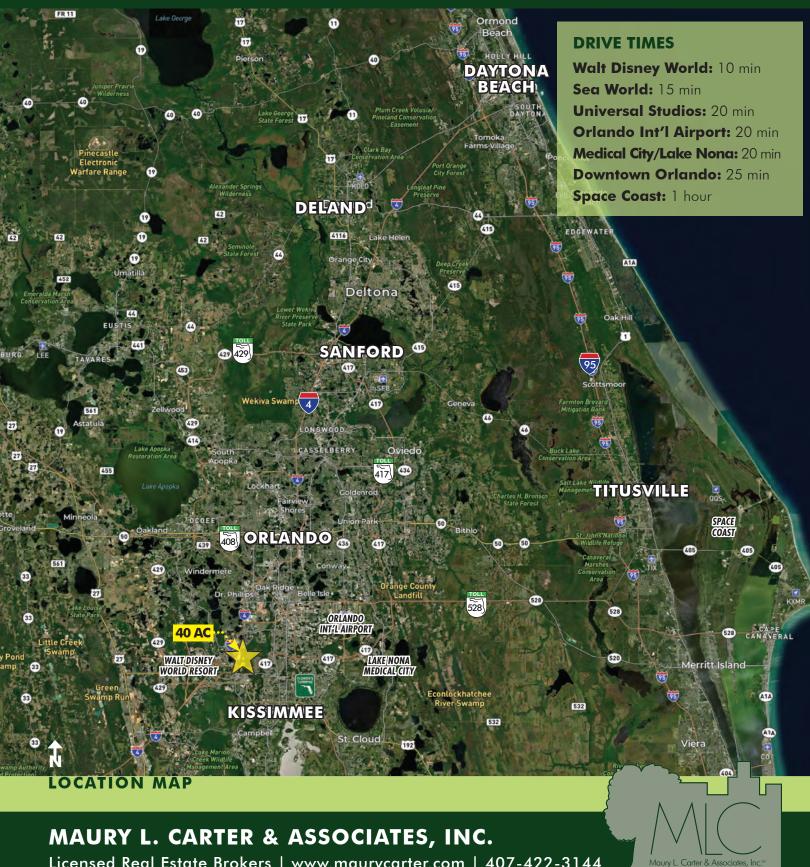

### DESCRIPTION

**40 acres in the most sought-after corridor in all of Central Florida.** This property is in the center of the golden triangle, strategically located centrally between Walt Disney World, Universal and Sea World.

This property has high density underlying entitlements with a land use that allows up to 30 units/acre.

The property is easily accessible and visible from State Road 417 which has 75,500 trips per day.