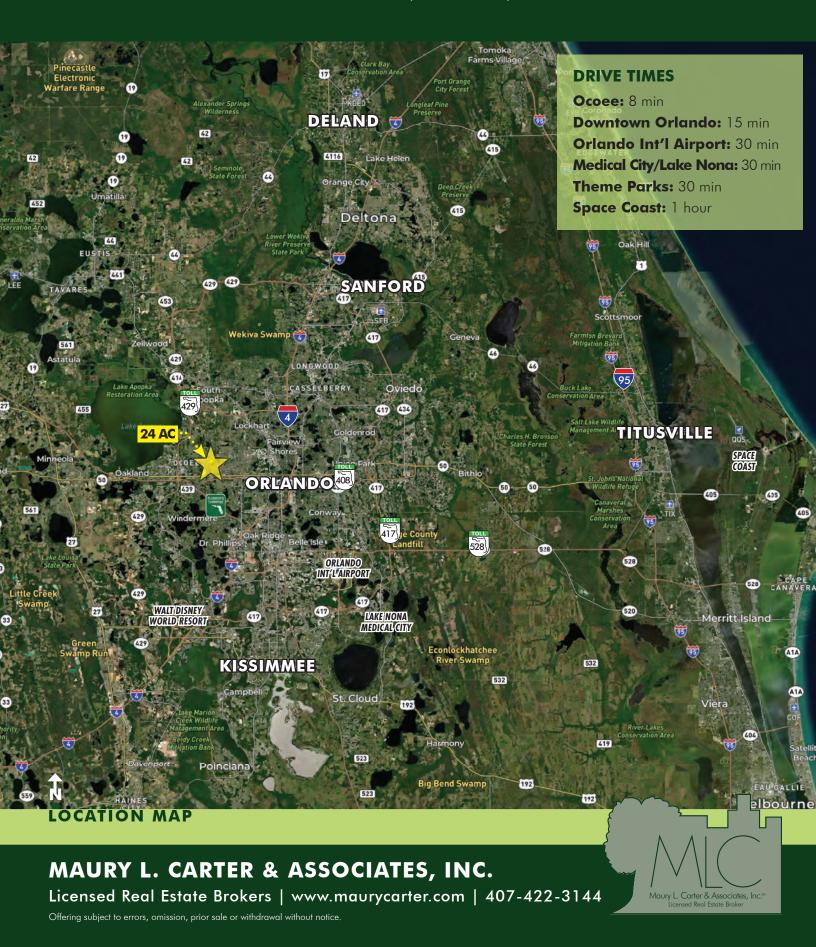

#### **DESCRIPTION**

**Strategically located between greater Orlando** and City of Ocoee! With convenient access to Highway 50, SR 429, and Florida's Turnpike, you can reach downtown Orlando, Winter Garden, and Apopka in under 15 minutes. The residential zoning and land use in place presents a perfect opportunity for residential development. The Lake Florence area boasts an extremely low vacancy rate of 1.5%. This means that the housing supply in Lake Florence is very tight compared to the demand for property. Don't miss the window to position yourself centrally among one of the fastest growing metropolitan areas in the United States.