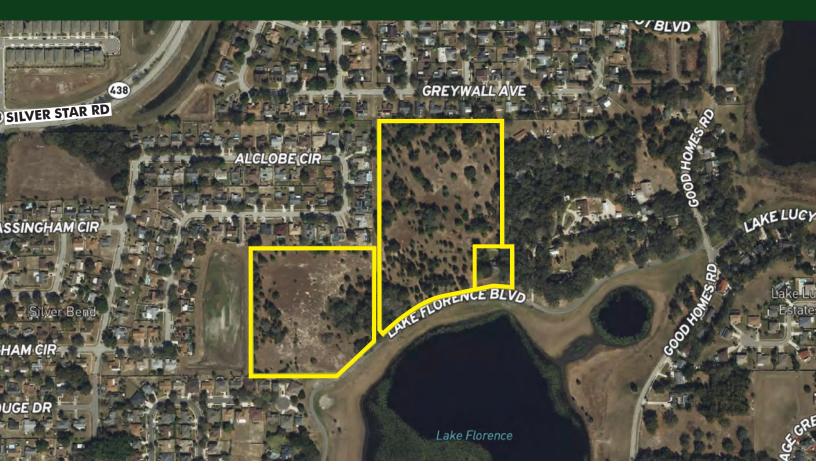

### **ABOUT THE PROPERTY**

**SIZE** 24± acres

**PRICE** \$4,500,000

**ZONING** RCE-2

**FLU** LDR (Low Density Residential)

**UTILITIES** Water, sewer, electric

**ROAD FRONTAGE**1,000'± on Lake Florence Blvd

PARCEL ID 15-22-28-4716-00-570 15-22-28-4716-01-180, 15-22-28-4716-01-160

#### **DESCRIPTION**

**Strategically located between greater Orlando** and City of Ocoee! With convenient access to Highway 50, SR 429, and Florida's Turnpike, you can reach downtown Orlando, Winter Garden, and Apopka in under 15 minutes. The residential zoning and land use in place presents a perfect opportunity for residential development. The Lake Florence area boasts an extremely low vacancy rate of 1.5%. This means that the housing supply in Lake Florence is very tight compared to the demand for property. Don't miss the window to position yourself centrally among one of the fastest growing metropolitan areas in the United States.