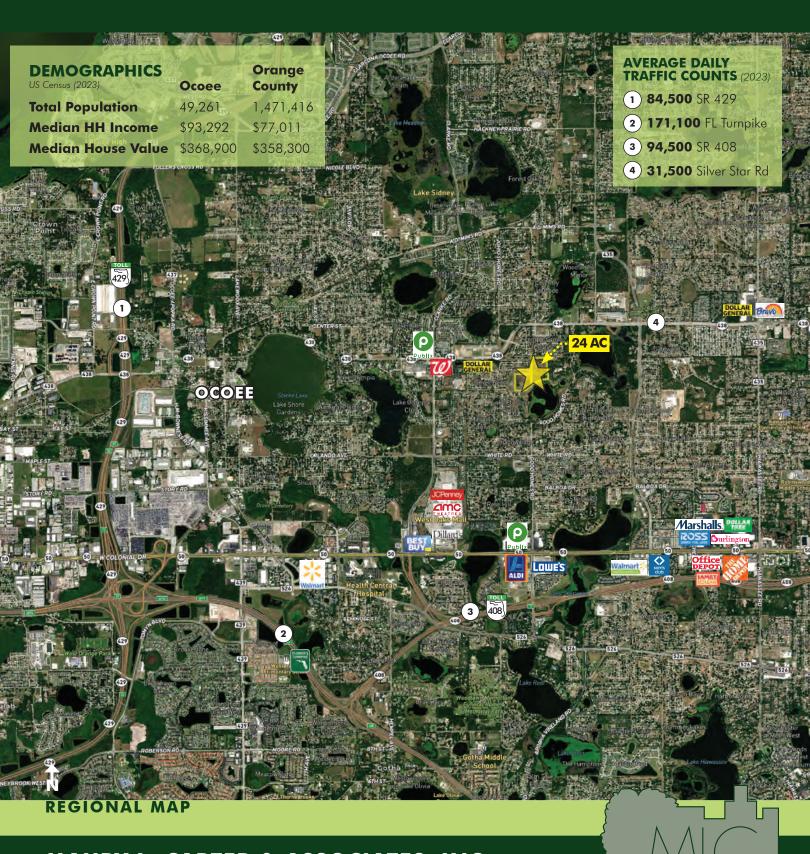

#### **DESCRIPTION**

**Strategically located between greater Orlando** and City of Ocoee! With convenient access to Highway 50, SR 429, and Florida's Turnpike, you can reach downtown Orlando, Winter Garden, and Apopka in under 15 minutes. The residential zoning and land use in place presents a perfect opportunity for residential development. The Lake Florence area boasts an extremely low vacancy rate of 1.5%. This means that the housing supply in Lake Florence is very tight compared to the demand for property. Don't miss the window to position yourself centrally among one of the fastest growing metropolitan areas in the United States.