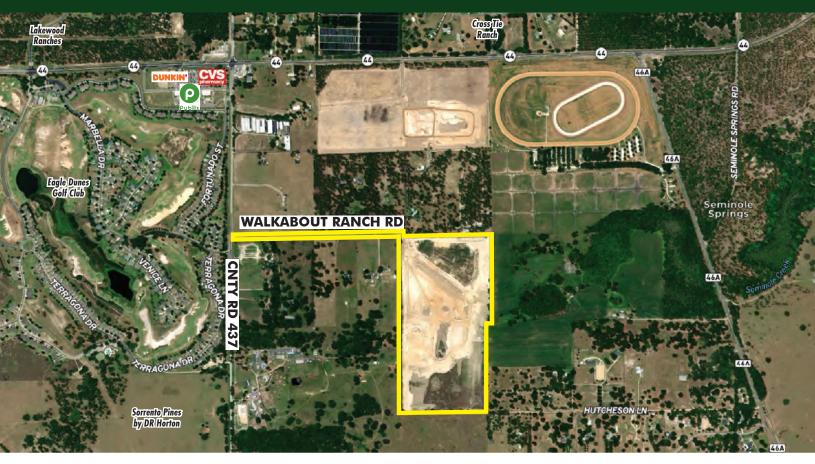

# WALKABOUT RANCH RD - 87 ACRES LAKE COUNTY DEVELOPMENT LAND

Walkabout Ranch Rd, Sorrento, FL 32776

A-1-20 Receiving Area

**ACCESS** 

60' access road owned fee simple and included in sale

**PARCEL IDs** 

07-19-28-0004-000-00801, 17-19-28-0002-000-00800, 17-19-28-0002-000-00700

#### **DESCRIPTION**

Single family development property in Sorrento, FL. Located just south of SR 44, and north of the Wekiva Parkway with access off of CR 437. Active single family market with strong growth metrics. Located approximately 0.5 miles south of the Publix at Sorrento Hills Village.