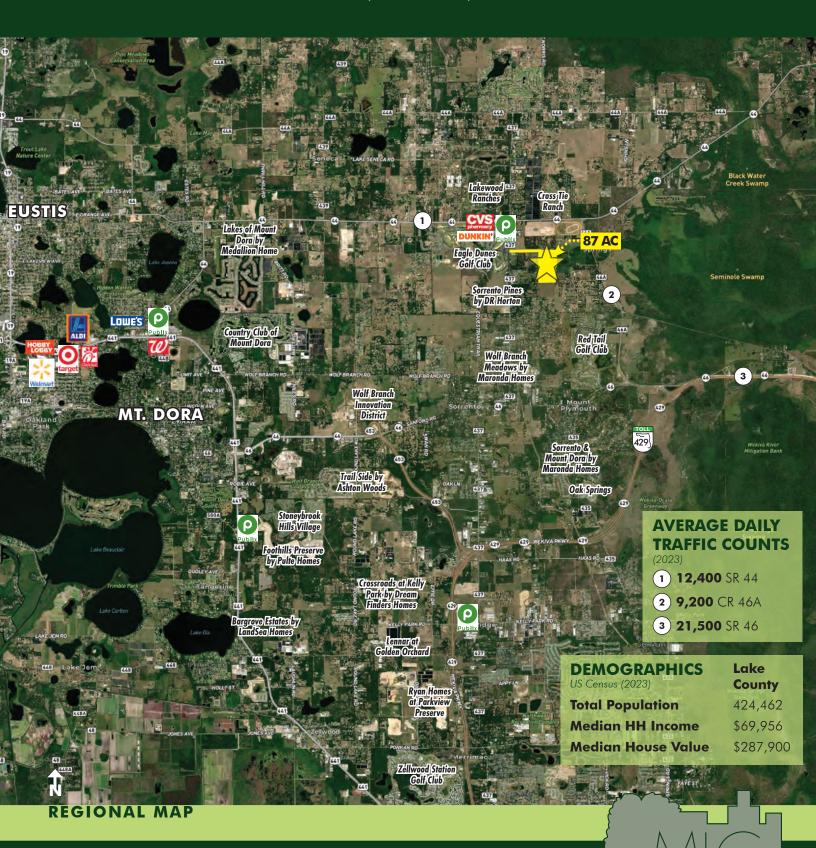

#### **DESCRIPTION**

Single family development property in Sorrento, FL. Located just south of SR 44, and north of the Wekiva Parkway with access off of CR 437. Active single family market with strong growth metrics. Located approximately 0.5 miles south of the Publix at Sorrento Hills Village.