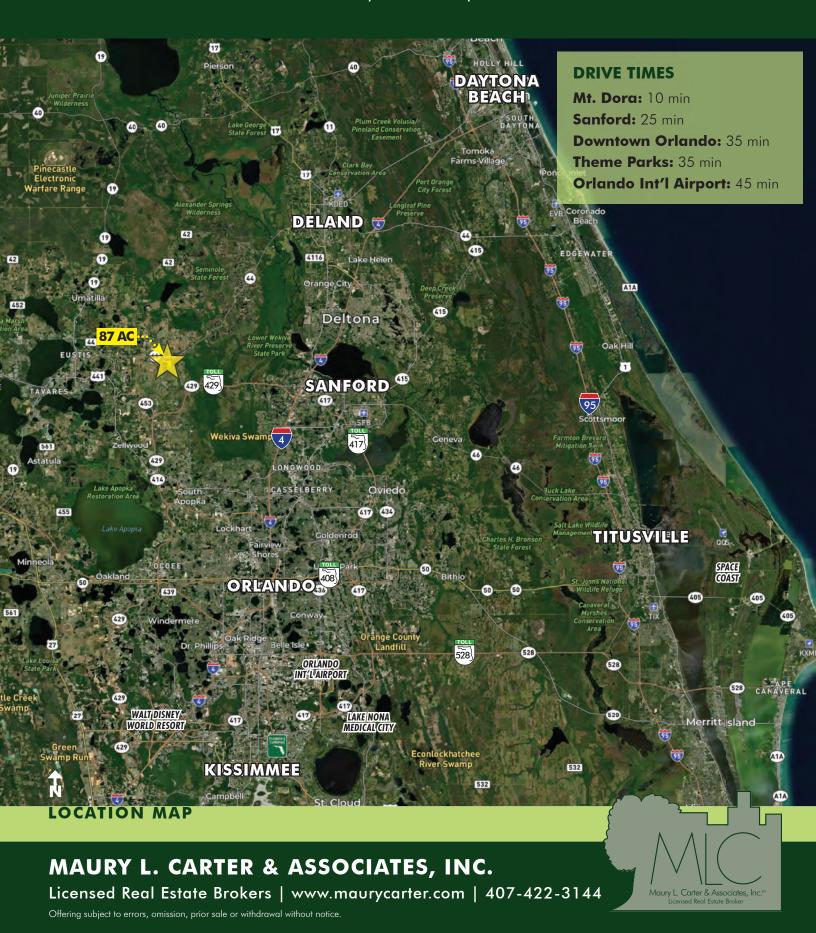

#### **DESCRIPTION**

Single family development property in Sorrento, FL. Located just south of SR 44, and north of the Wekiva Parkway with access off of CR 437. Active single family market with strong growth metrics. Located approximately 0.5 miles south of the Publix at Sorrento Hills Village.