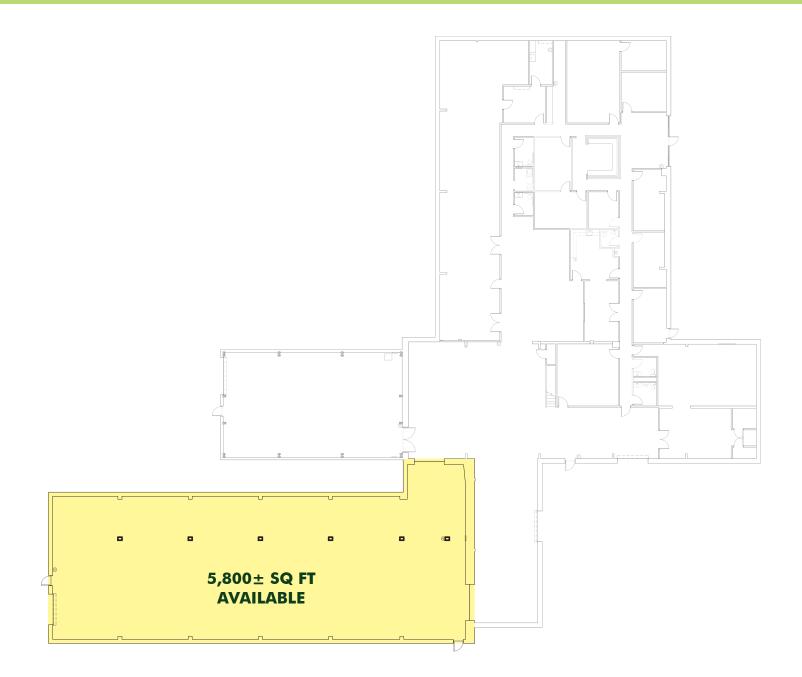

## **ABOUT THE PROPERTY**

- **SIZE** 5,800 sq ft
- **PRICE** \$18.00/sq ft NNN CAM \$3.00/sq ft
- **ZONING** C-3 / Heavy Commercial
- FLU Commercial
- YEAR BUILT 1999
- UTILITIES City of Winter Park
- PARCEL ID 29-22-12-5000-02-110

- » 15' clear height
- » (1) 10' x 10' grade-level door
- » 3-phase power
- » 1,620 sq ft mezzanine
- » Secured with gate

#### **FLOOR PLAN**

FOR LEASE