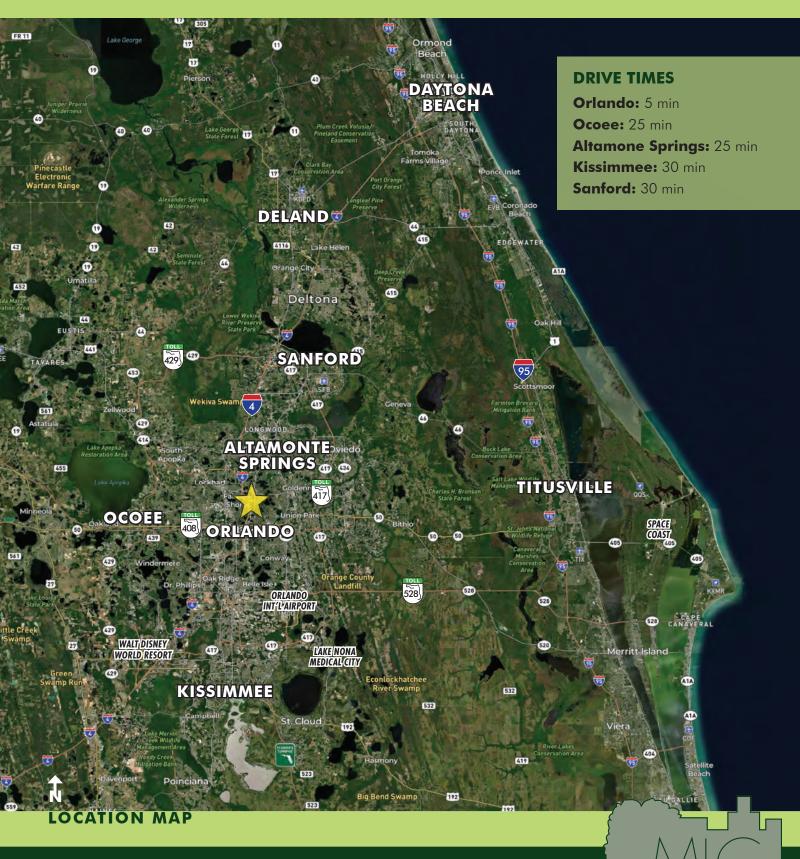

#### DETAILS

Grade level air-conditioned warehouse in Winter Park, FL. Roughly 1/2 mile from the intersections of Par St/I-4, Fairbanks/I-4, and 17-92 (Orlando Ave)/Fairbanks. Incredible location for access to Winter Park, Orlando Metro and Central Florida.