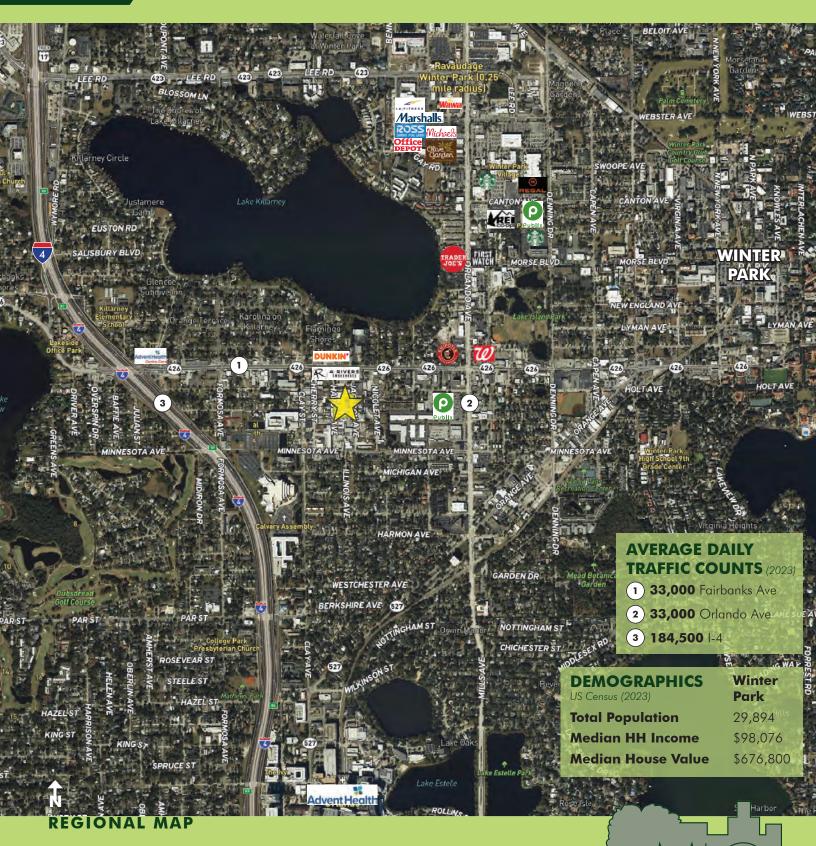

#### DETAILS

Grade level air-conditioned warehouse in Winter Park, FL. Roughly 1/2 mile from the intersections of Par St/I-4, Fairbanks/I-4, and 17-92 (Orlando Ave)/Fairbanks. Incredible location for access to Winter Park, Orlando Metro and Central Florida.