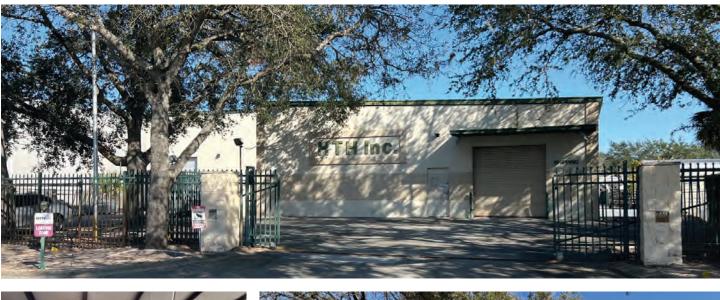

#### DETAILS

Grade level air-conditioned warehouse in Winter Park, FL. Roughly 1/2 mile from the intersections of Par St/I-4, Fairbanks/I-4, and 17-92 (Orlando Ave)/Fairbanks. Incredible location for access to Winter Park, Orlando Metro and Central Florida.

- » 15' clear height
- » (1) 10' x 10' grade-level door
- » 3-phase power
- » 1,620 sq ft mezzanine
- » Secured with gate