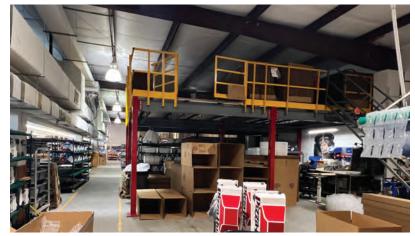

- » 15' clear height
- » (1) 10' x 10' grade-level door
- » 3-phase power
- » 1,620 sq ft mezzanine
- » Secured with gate