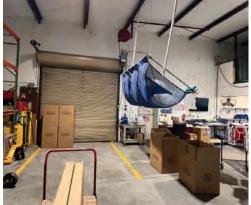

#### DETAILS

Grade level air-conditioned warehouse in Winter Park, FL. Roughly 1/2 mile from the intersections of Par St/I-4, Fairbanks/I-4, and 17-92 (Orlando Ave)/Fairbanks. Incredible location for access to Winter Park, Orlando Metro and Central Florida.

- » 15' clear height
- » (1) 10' x 10' grade-level door
- » 3-phase power
- » 1,620 sq ft mezzanine
- » Secured with gate