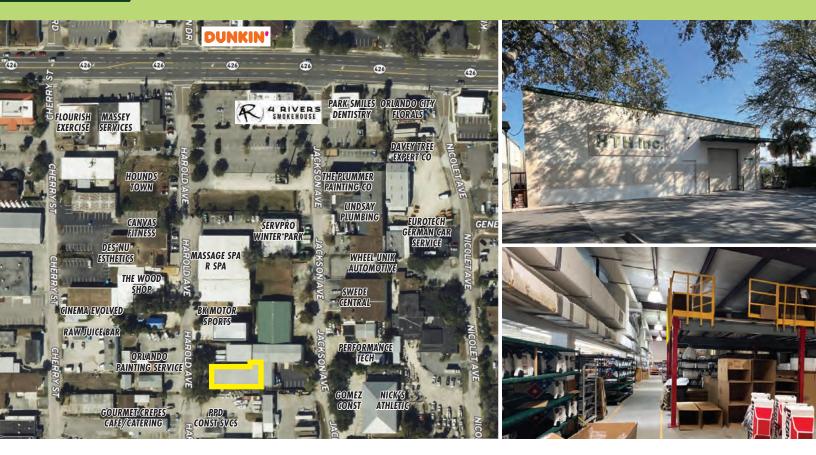

730 Harold Ave, Winter Park, FL 32789

#### DETAILS

Grade level air-conditioned warehouse in Winter Park, FL. Roughly 1/2 mile from the intersections of Par St/I-4, Fairbanks/I-4, and 17-92 (Orlando Ave)/Fairbanks. Incredible location for access to Winter Park, Orlando Metro and Central Florida.

- » 15' clear height
- » (1) 10' x 10' grade-level door
- » 3-phase power
- » 1,620 sq ft mezzanine
- » Secured with gate