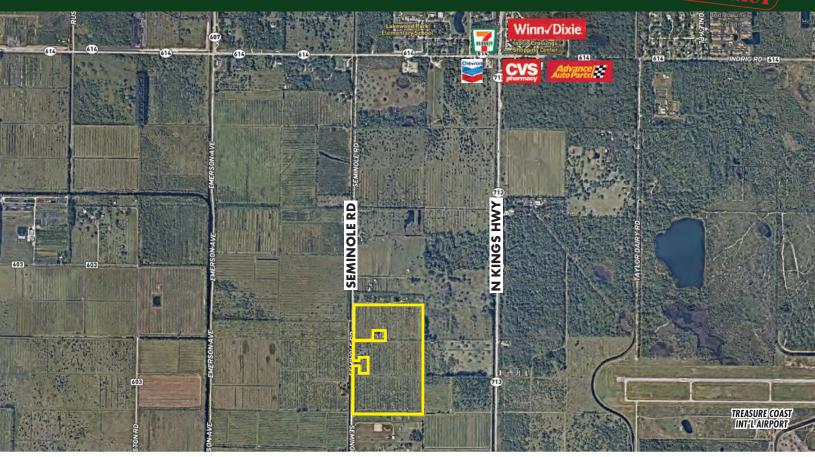

#### DESCRIPTION

**Ideal location!** This 57-acre property was formerly a tree farm and is located on Seminole Rd in St. Lucie County, FL. Positioned south of Vero Beach and the Indian River County line. The site is less than 10 miles from Seaway Dr. Convenient access to I-95, just 3.5 miles from the property. The Indrio Crossings Shopping Center is just 1.5 miles away. High and dry with no wetlands on the property. There are over 220 active development projects in St. Lucie. These nearby development plans include Publix, residential communities, storage facilities, recreational vehicle parks and much more.