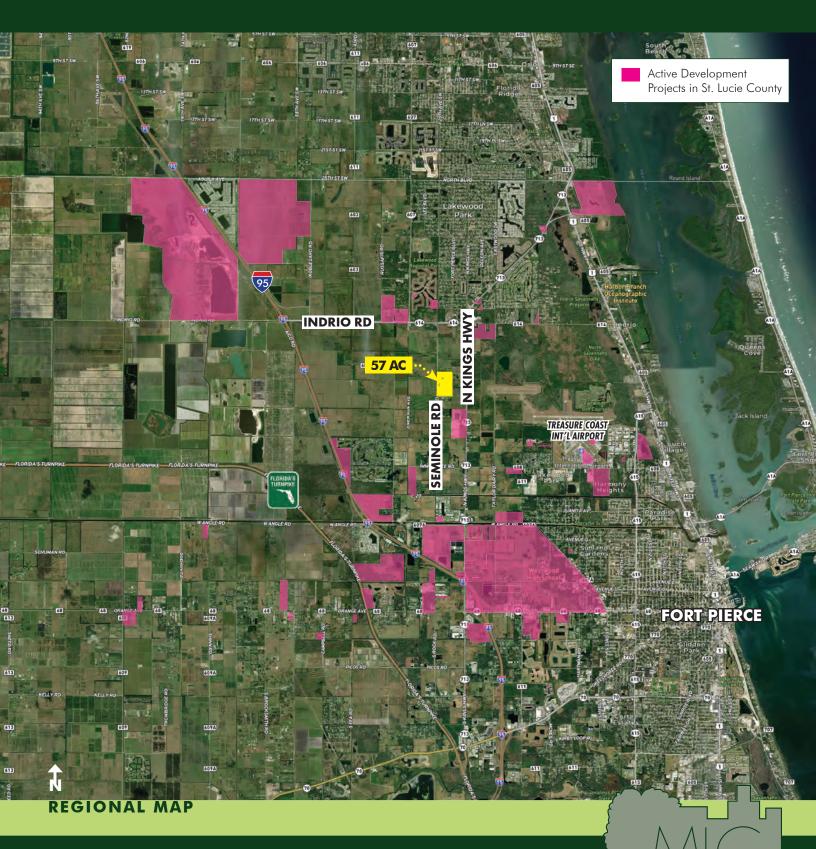

#### DESCRIPTION

**Ideal location!** This 57-acre property was formerly a tree farm and is located on Seminole Rd in St. Lucie County, FL. Positioned south of Vero Beach and the Indian River County line. The site is less than 10 miles from Seaway Dr. Convenient access to I-95, just 3.5 miles from the property. The Indrio Crossings Shopping Center is just 1.5 miles away. High and dry with no wetlands on the property. There are over 220 active development projects in St. Lucie. These nearby development plans include Publix, residential communities, storage facilities, recreational vehicle parks and much more.