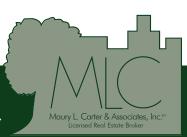

#### DESCRIPTION

**Ideal location!** This 57-acre property was formerly a tree farm and is located on Seminole Rd in St. Lucie County, FL. Positioned south of Vero Beach and the Indian River County line. The site is less than 10 miles from Seaway Dr. Convenient access to I-95, just 3.5 miles from the property. The Indrio Crossings Shopping Center is just 1.5 miles away. High and dry with no wetlands on the property. There are over 220 active development projects in St. Lucie. These nearby development plans include Publix, residential communities, storage facilities, recreational vehicle parks and much more.