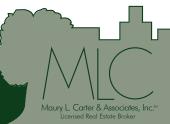

### DESCRIPTION

Convenient access to Highway 27, Florida's

**Turnpike and State Road 19!** Approximately 44 acres in the rapidly developing area of Groveland in Lake County, just minutes from Orlando. Lake County is one of the fastest growing markets in the Southeast, fueled by steady inmigration and a fast pace of population growth. With key private employers and deep talent pool, Lake County will continue to be a hub of new job opportunities and business growth. This is directly evident by the countless acres under contract and currently in the permitting process in the immediate area. This property is located between Mascotte, Clermont, Howey-in-the-Hills, and Leesburg, with close access to major roads.