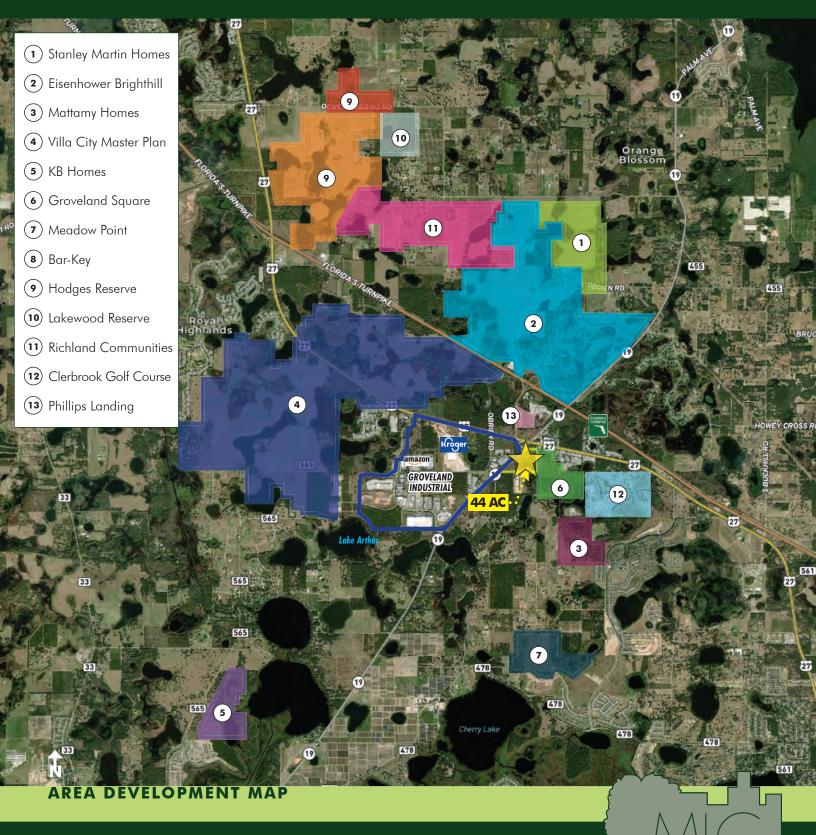

### DESCRIPTION

Convenient access to Highway 27, Florida's

**Turnpike and State Road 19!** Approximately 44 acres in the rapidly developing area of Groveland in Lake County, just minutes from Orlando. Lake County is one of the fastest growing markets in the Southeast, fueled by steady inmigration and a fast pace of population growth. With key private employers and deep talent pool, Lake County will continue to be a hub of new job opportunities and business growth. This is directly evident by the countless acres under contract and currently in the permitting process in the immediate area. This property is located between Mascotte, Clermont, Howey-in-the-Hills, and Leesburg, with close access to major roads.