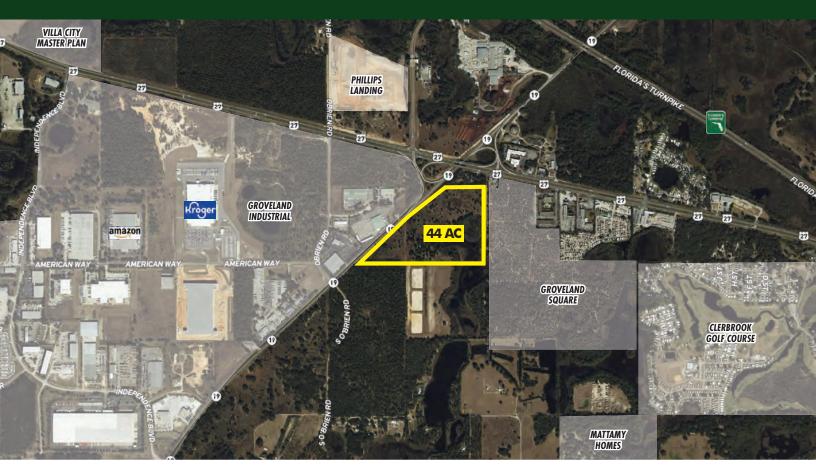

### **ABOUT THE PROPERTY**

- SIZE 44± acres gross 33± usable per GIS mapping
- **PRICE** \$8,500,000
  - 24± acres Town Core 20± acres Town Edge
- FLU Town 9 dwelling units/acre permitted
- UTILITIES Available
- **ROAD FRONTAGE** 2,000'± on SR 19

PARCEL IDs

ZONING

21-21-25-0004-000-01400, 21-21-25-0004-000-01600, 21-21-25-0004-000-02500

### DESCRIPTION

Convenient access to Highway 27, Florida's

**Turnpike and State Road 19!** Approximately 44 acres in the rapidly developing area of Groveland in Lake County, just minutes from Orlando. Lake County is one of the fastest growing markets in the Southeast, fueled by steady inmigration and a fast pace of population growth. With key private employers and deep talent pool, Lake County will continue to be a hub of new job opportunities and business growth. This is directly evident by the countless acres under contract and currently in the permitting process in the immediate area. This property is located between Mascotte, Clermont, Howey-in-the-Hills, and Leesburg, with close access to major roads.