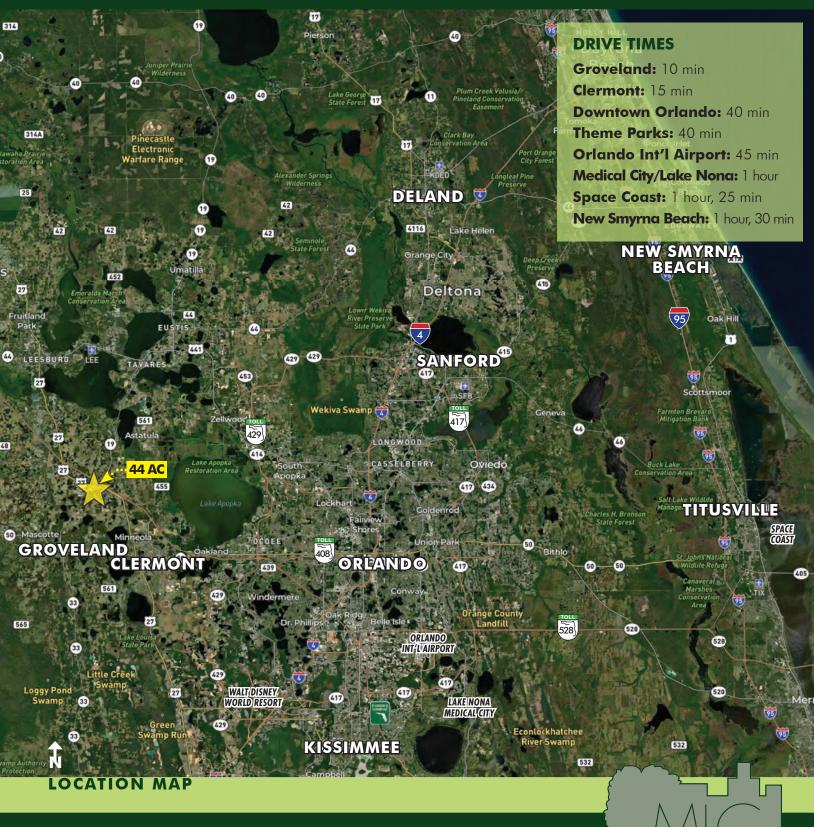

### DESCRIPTION

Convenient access to Highway 27, Florida's

**Turnpike and State Road 19!** Approximately 44 acres in the rapidly developing area of Groveland in Lake County, just minutes from Orlando. Lake County is one of the fastest growing markets in the Southeast, fueled by steady inmigration and a fast pace of population growth. With key private employers and deep talent pool, Lake County will continue to be a hub of new job opportunities and business growth. This is directly evident by the countless acres under contract and currently in the permitting process in the immediate area. This property is located between Mascotte, Clermont, Howey-in-the-Hills, and Leesburg, with close access to major roads.