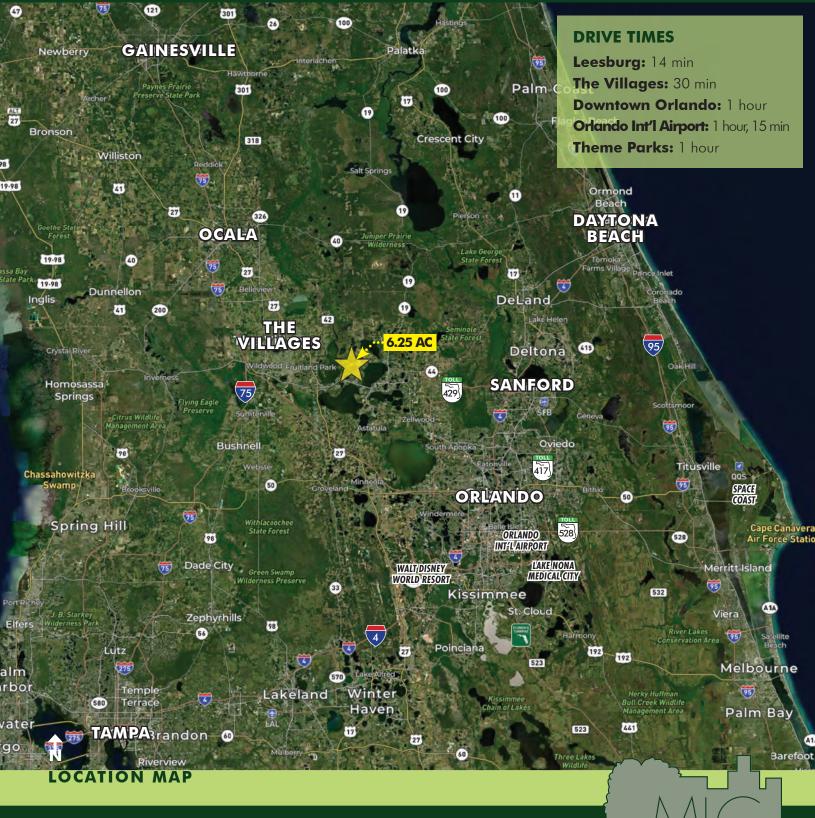

#### DESCRIPTION

Located on County Road 44, this property lies in the rapidly growing Leesburg corridor. With over 11,000 drivers per day, CR 44 offers significant visibility and access. Surrounded by increasing residential and commercial activity, this property offers a unique opportunity to capitalize on the region's rapid expansion and high demand for versatile, income-generating spaces.