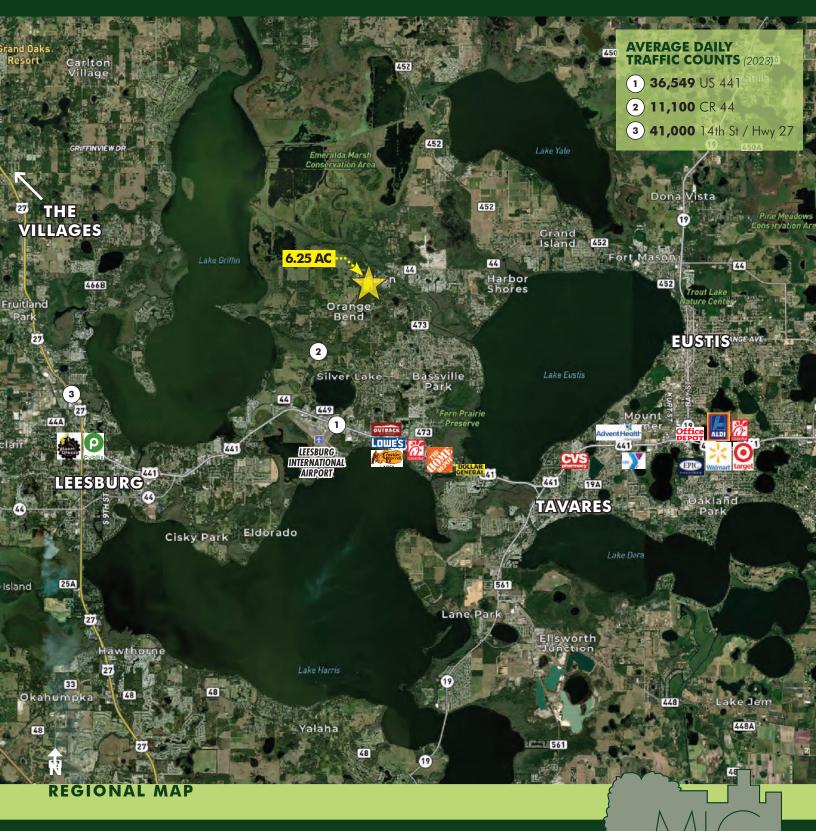

This site has significant development potential and is currently being entitled for a 95,000 SF building. This is an ideal location for self-storage or other adaptable flex space, allowing for a variety of commercial uses.

#### **CONCEPT PLAN**