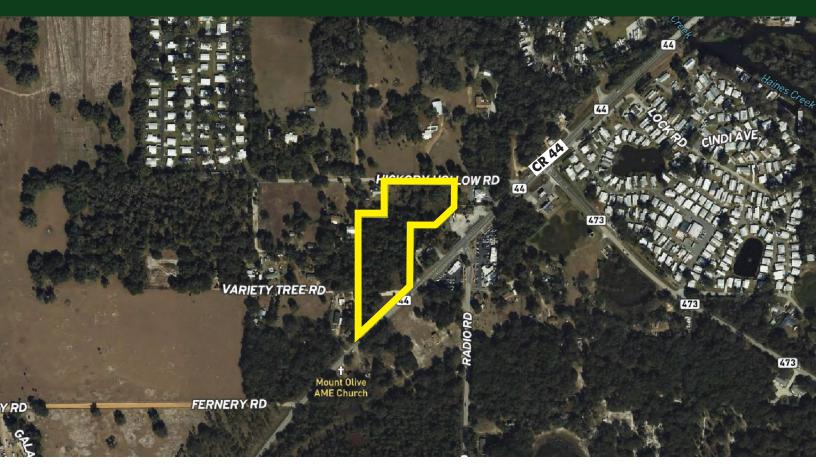

#### **ABOUT THE PROPERTY**

| SIZE             | 6.25                                                   | ± acres                                               |  |
|------------------|--------------------------------------------------------|-------------------------------------------------------|--|
| PRICE            | \$2,                                                   | \$2,500,000                                           |  |
| ZONI             | NG                                                     | Rural Transition                                      |  |
| FLU              | A (Agriculture), CP (Commercial),<br>R-6 (Residential) |                                                       |  |
| UTILITIES        |                                                        | Electric available<br>Well & Septic required          |  |
| ROAD<br>FRONTAGE |                                                        | $425'\pm$ on CR 44<br>415' $\pm$ on Hickory Hollow Rd |  |
| PARCE            | L IDs                                                  |                                                       |  |

#### DESCRIPTION

Located on County Road 44, this property lies in the rapidly growing Leesburg corridor. With over 11,000 drivers per day, CR 44 offers significant visibility and access. Surrounded by increasing residential and commercial activity, this property offers a unique opportunity to capitalize on the region's rapid expansion and high demand for versatile, income-generating spaces.