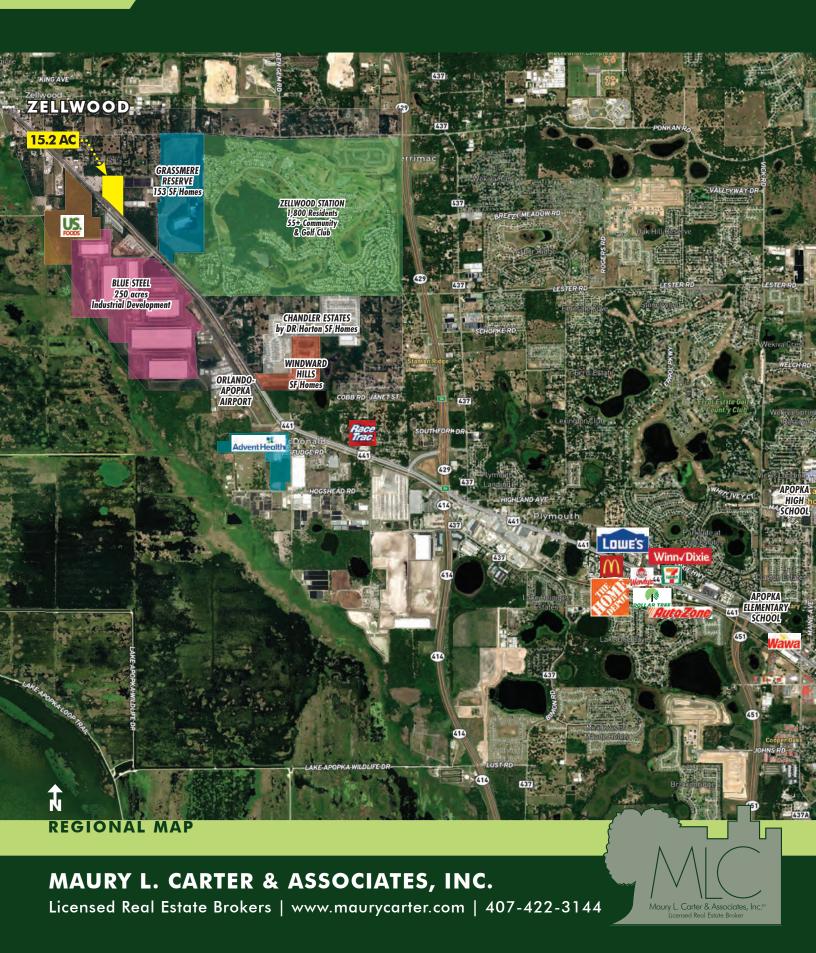

#### **DESCRIPTION**

**Rapidly growing Hwy 441 corridor!** This 15± acre property is a pine forest with frontage on Hwy 441. Located in the City of Zellwood, there are many new developments nearby. The Grassmere Reserve residential development with 179 proposed residential units is just 1,600 feet away on Hwy 441. Across the street, there is a proposed industrial master development with entitlements for up to 2.5 million sq.ft. of distribution space. Additionally, there is a traffic signal at Hwy 441 and Junction Road, just 1,500 feet away from the property. **Do not miss this opportunity, call for a showing today!** 