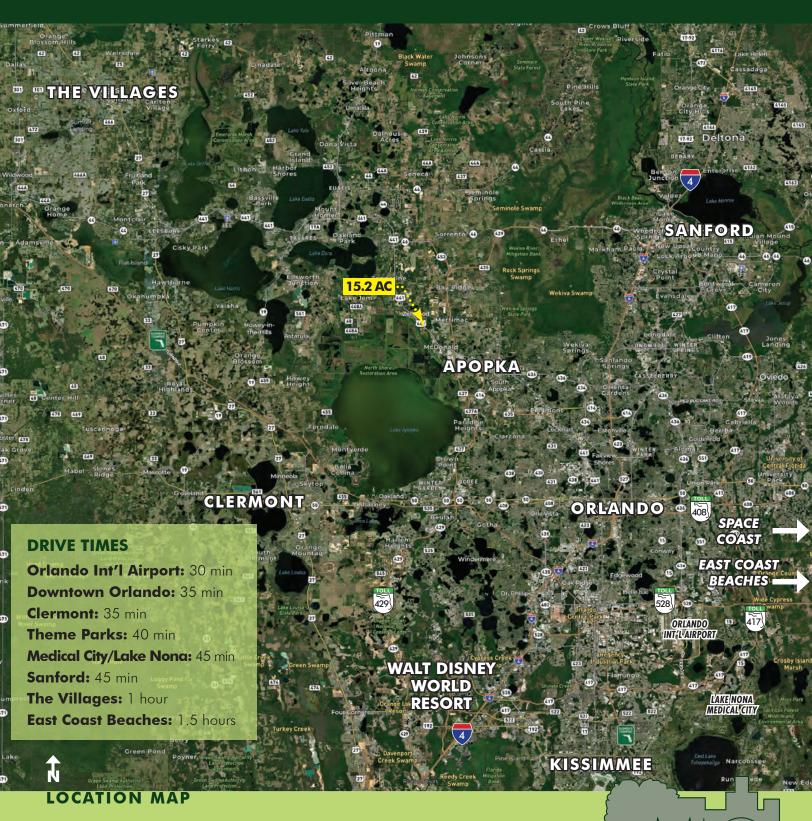

#### **DESCRIPTION**

**Rapidly growing Hwy 441 corridor!** This 15± acre property is a pine forest with frontage on Hwy 441. Located in the City of Zellwood, there are many new developments nearby. The Grassmere Reserve residential development with 179 proposed residential units is just 1,600 feet away on Hwy 441. Across the street, there is a proposed industrial master development with entitlements for up to 2.5 million sq.ft. of distribution space. Additionally, there is a traffic signal at Hwy 441 and Junction Road, just 1,500 feet away from the property. **Do not miss this opportunity, call for a showing today!** 