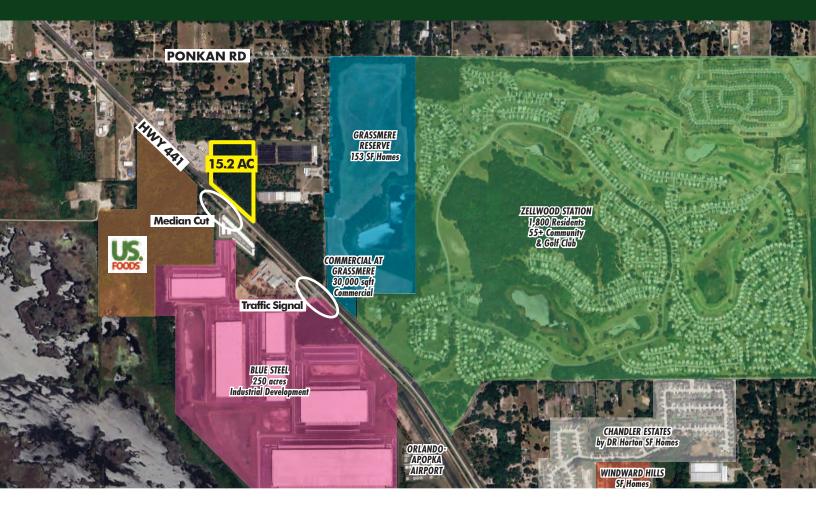

#### **DESCRIPTION**

**Rapidly growing Hwy 441 corridor!** This 15± acre property is a pine forest with frontage on Hwy 441. Located in the City of Zellwood, there are many new developments nearby. The Grassmere Reserve residential development with 179 proposed residential units is just 1,600 feet away on Hwy 441. Across the street, there is a proposed industrial master development with entitlements for up to 2.5 million sq.ft. of distribution space. Additionally, there is a traffic signal at Hwy 441 and Junction Road, just 1,500 feet away from the property. **Do not miss this opportunity, call for a showing today!** 