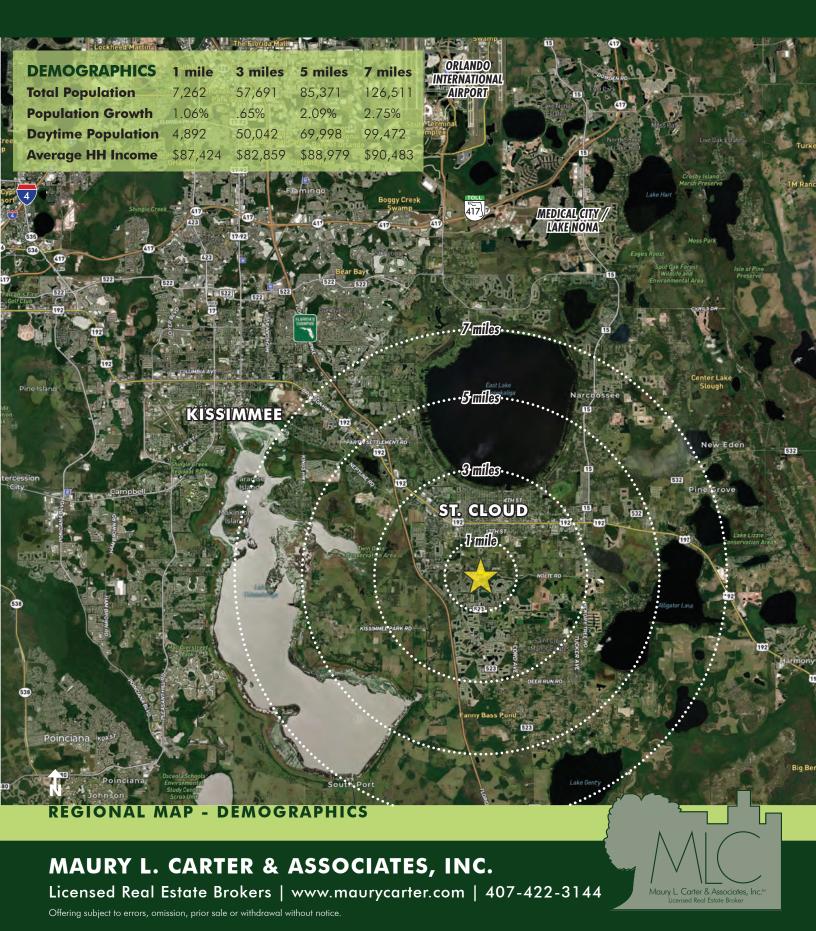

Maury L. Carter & Associates, Inc.: Licensed Real Estate Broker

**REGIONAL MAP - DEVELOPMENT** 

MAURY L. CARTER & ASSOCIATES, INC.

Licensed Real Estate Brokers | www.maurycarter.com | 407-422-3144

2040 Nolte Rd, St. Cloud, FL 32772