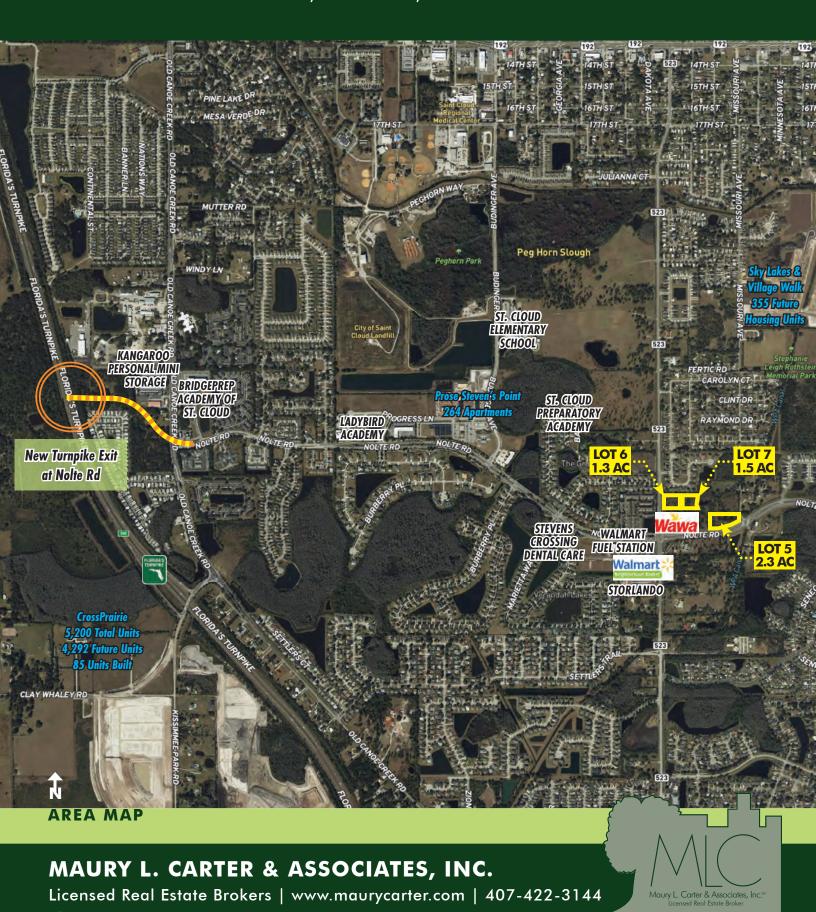

#### **DESCRIPTION**

New retail outparcel development located at the NEC of Nolte Road and Canoe Creek Road. Traffic counts are 16,400 along Canoe Creek Road and 21,000 along Nolte Road.

Pad sizes range from 1.3-2.3 acres.

Great visibility and full access along Nolte Road and right in, right out along Canoe Creek Road. Adjacent to Walmart Neighborhood Market.

Call for more information today!

Licensed Real Estate Brokers | www.maurycarter.com | 407-422-3144