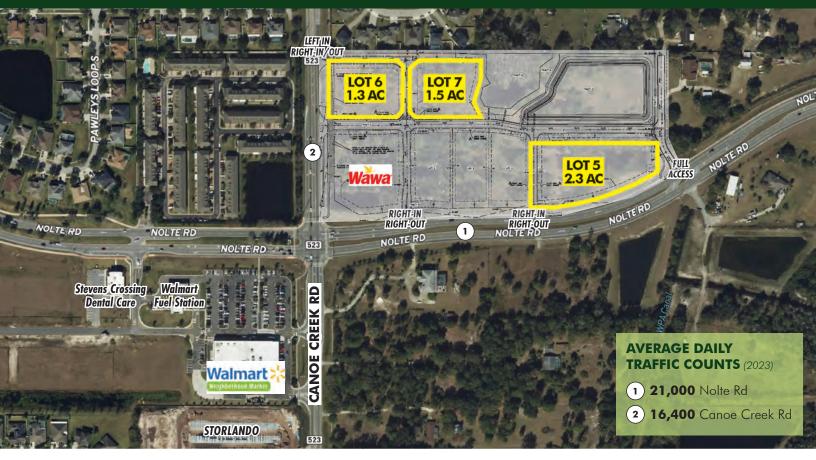

#### **ABOUT THE PROPERTY**

**LOT 5** 2.34 ac - \$25/sqft or \$2,549,349

**LOT 6** 1.31 ac - \$25/sqft or \$1,427,779

**LOT 7** 1.5 ac - \$25/sqft or \$1,633,500

**UTILITIES** Water/sewer available to site

**ROAD** 500' ± on Nolte Rd 300' ± on Canoe Creek Rd

PARCEL IDs 14-26-30-4950-0001-0570 14-26-30-4950-0001-0550

#### **DESCRIPTION**

New retail outparcel development located at the NEC of Nolte Road and Canoe Creek Road. Traffic counts are 16,400 along Canoe Creek Road and 21,000 along Nolte Road.

Pad sizes range from 1.3-2.3 acres.

Great visibility and full access along Nolte Road and right in, right out along Canoe Creek Road. Adjacent to Walmart Neighborhood Market.

Call for more information today!

Licensed Real Estate Brokers | www.maurycarter.com | 407-422-3144