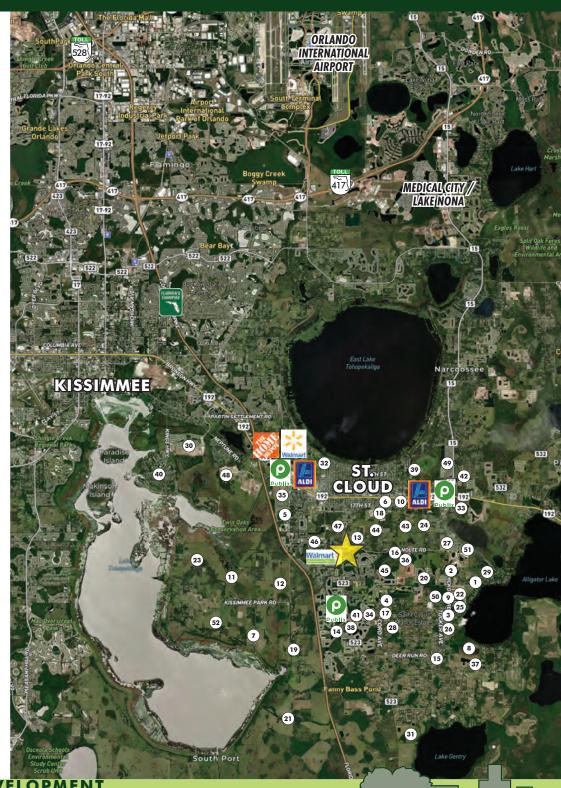

2040 Nolte Rd, St. Cloud, FL 32772

2040 Nolte Rd, St. Cloud, FL 32772

2040 Nolte Rd, St. Cloud, FL 32772

| - 2 | 2000 1/ : D               | 010   |
|-----|---------------------------|-------|
| 1   | 3080 Vest Rd              | 313   |
| 2   | 3125 Hickory Tree Rd      | 74    |
| 3   | 3624 Hickory Tree Dr      | 38    |
| 4   | 4165-75 Cypress Dr        | 77    |
| 5   | Anthem Park               | 298   |
| 6   | Barton Court              | 54    |
| 7   | Bella Tara                | 1239  |
| 8   | Buena Lago                | 545   |
| 9   | Calhoun & St. Cloud Manor | 56    |
| 10  | Camden Bay                | 90    |
| 11  | Clay Whaley               | 164   |
| 12  | Crossprairie              | 5200  |
| 13  | Davis Estates             | 31    |
| 14  |                           | 154   |
| 15  | Deer Run Osceola          | 167   |
| 16  | Delaware Ave              | 375   |
| 17  | DeLeon Property           | 18    |
| 18  | Dover Village             | 32    |
| 19  |                           | 2952  |
| 20  |                           | 731   |
| 21  | Green Island              | 17000 |
| 22  | Hanover Lakes             | 525   |
| 23  |                           | 3624  |
| 24  | Hickory Creek             | 39    |
| 25  | Hickory Tree              | 217   |
| 26  | Hickory Tree Center       | 98    |
| 27  | Hickory Tree Reserve      | 114   |
| 28  | Imperial Ave              | 35    |
| 29  | JH Paty LLC               | 814   |
| 30  | Kindred                   | 2415  |
| 31  | Lake Gentry Landings      | 700   |
| 32  | Lakeview School Property  | 75    |
| 33  |                           | 299   |
| 34  | Lopez & Campbell          | 34    |
| 35  | Neptune Village           | 1584  |
| 36  | Old Hickory               | 451   |
| 37  | Pink Sands Estates        | 329   |
| 38  |                           | 262   |
| 39  | Preserve at Lakeside      | 36    |
|     | Regal Point               | 30    |
|     | Reserve at Pine Tree      | 105   |
|     | Rivercrest at Narcoossee  | 73    |
| 43  | Roan Bridge               | 1224  |
| 44  | Sky Lakes / Village Walk  | 355   |
| 45  | Southern Pines            | 1071  |
| 46  | Stevens Plantation        | 89    |
| 47  | Stevens Plantation        | 365   |
| 48  | Tohoqua                   | 3429  |
| 49  | Turtle Creek              | 117   |
| 50  | Twin Lakes                | 980   |
| 51  | Twin Lakes Futures        | 904   |
| 52  | Whaley Platt              | 2732  |
| T   | OTAL BUILT/FUTURE UNITS   | 52733 |

Maury L. Carter & Associates, Inc.: Licensed Real Estate Broker

**REGIONAL MAP - DEVELOPMENT** 

MAURY L. CARTER & ASSOCIATES, INC.

Licensed Real Estate Brokers | www.maurycarter.com | 407-422-3144

2040 Nolte Rd, St. Cloud, FL 32772