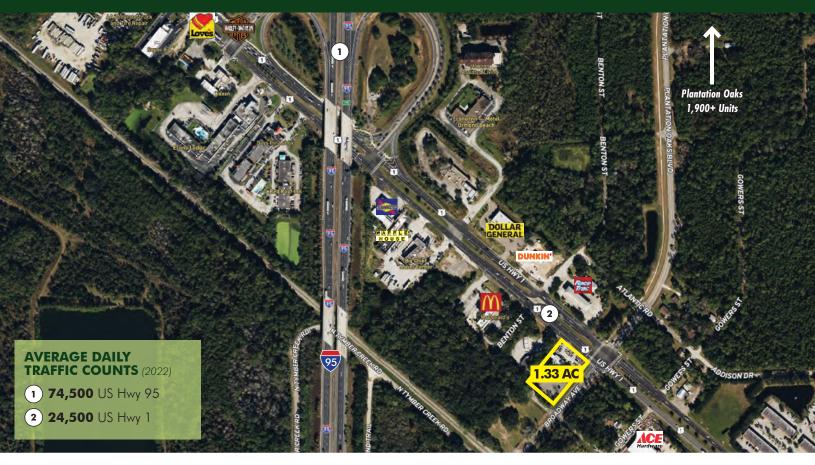

**DESCRIPTION** 

Prime Retail Location! Located on US Hwy 1 in Ormond Beach, Florida. Just 1,300' from the I-95/US Hwy 1 Interchange. Located at a lighted intersection across from the entrance to Plantation Oaks, a 1,900+unit master planned community. Ormond Beach is located in Volusia County and one of the best places to live in Florida! Ormond Beach offers its 44,052 residents a dense suburban feel with many restaurants, parks, and above average public schools. Seller is open to reviewing all offers but prefers ground lease, build-to-suit, sale (in that order).

#### **ABOUT THE PROPERTY**

SIZE

 $1.33 \pm acres$ 

PRICE

Accepting offers for (in order of preference): ground lease, build-to-suit, sale

Sale Price: \$1,500,000 Ground Lease Rate: \$150,000/year

**ZONING** 

B-7 (OB) A

FLU

Commercial

UTILITIES

Available

ROAD FRONTAGE 190'± on US Hwy 1 290'± on Broadway Ave

**PARCEL ID** 

313601610080