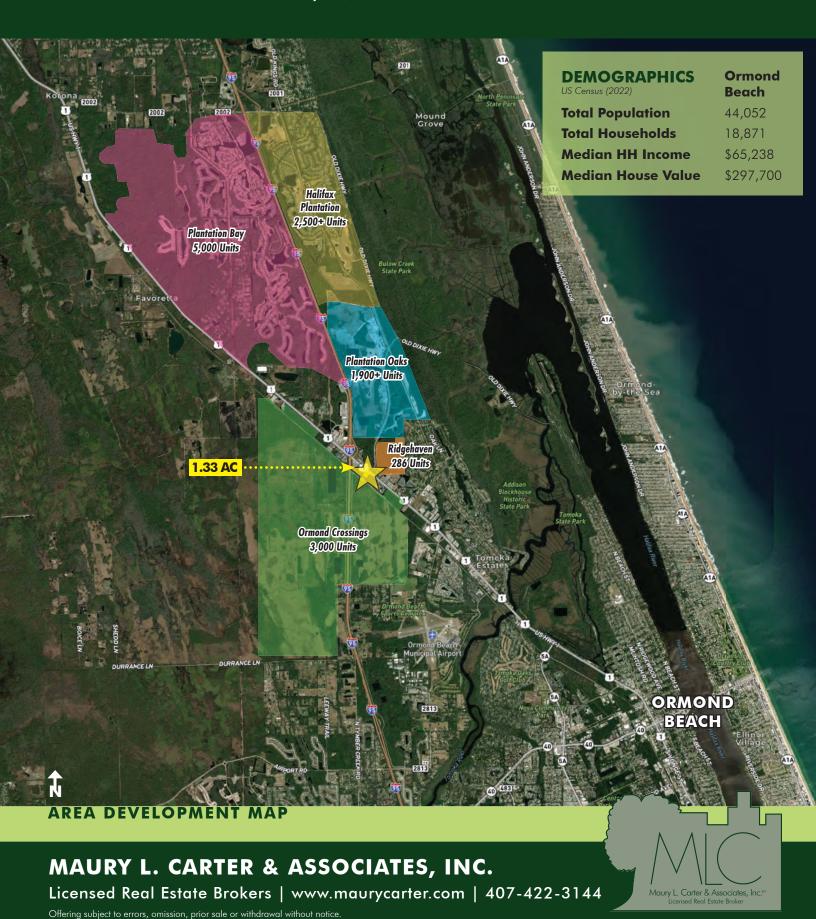

**DESCRIPTION** 

Prime Retail Location! Located on US Hwy 1 in Ormond Beach, Florida. Just 1,300' from the I-95/US Hwy 1 Interchange. Located at a lighted intersection across from the entrance to Plantation Oaks, a 1,900+unit master planned community. Ormond Beach is located in Volusia County and one of the best places to live in Florida! Ormond Beach offers its 44,052 residents a dense suburban feel with many restaurants, parks, and above average public schools. Seller is open to reviewing all offers but prefers ground lease, build-to-suit, sale (in that order).