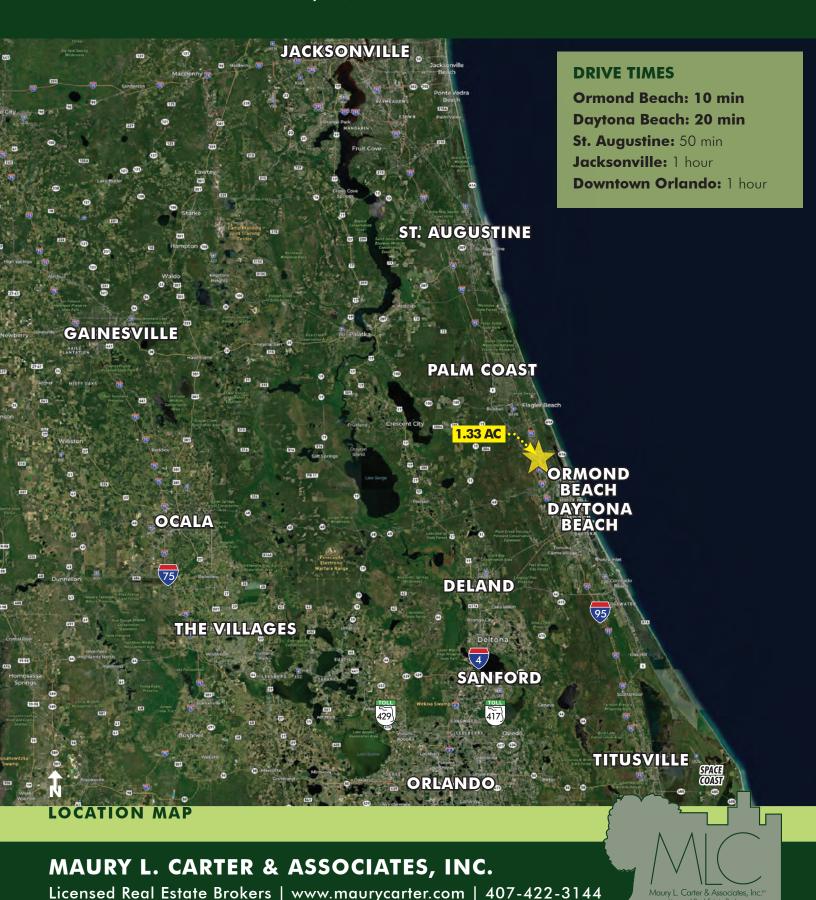

**DESCRIPTION** 

Prime Retail Location! Located on US Hwy 1 in Ormond Beach, Florida. Just 1,300' from the I-95/US Hwy 1 Interchange. Located at a lighted intersection across from the entrance to Plantation Oaks, a 1,900+unit master planned community. Ormond Beach is located in Volusia County and one of the best places to live in Florida! Ormond Beach offers its 44,052 residents a dense suburban feel with many restaurants, parks, and above average public schools. Seller is open to reviewing all offers but prefers ground lease, build-to-suit, sale (in that order).