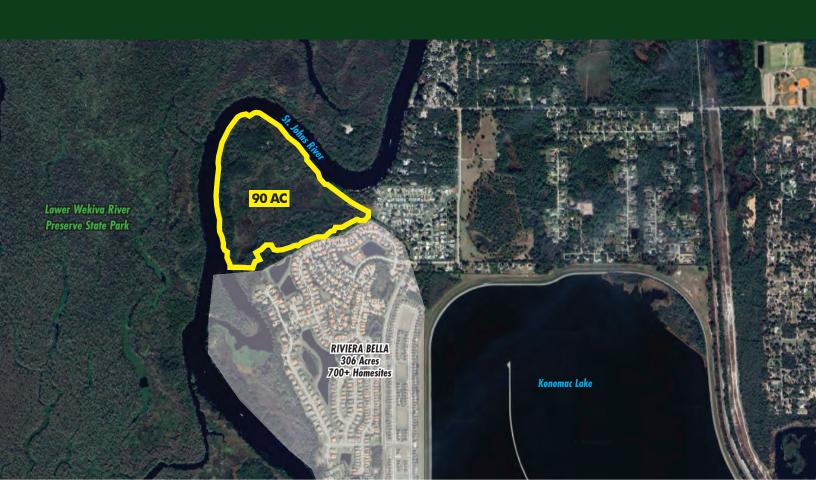

### **ABOUT THE PROPERTY**

**SIZE** 90.47± acres

UTILITIES

**RIVER** 

Water, sewer, electric nearby

**FRONTAGE** 4,800' ± on St. Johns River

PARCEL ID

89360000010

#### Build your dream St. Johns River Estate!

This prime 90± acre property is a tranquil point on the beautiful St. Johns River, situated between Lake Berseford and Lake Monroe. Great location for conservation and mitigation.

This unique property is adjacent to nearby development Riviera Bella, 306-acre community with 700+ homesites.