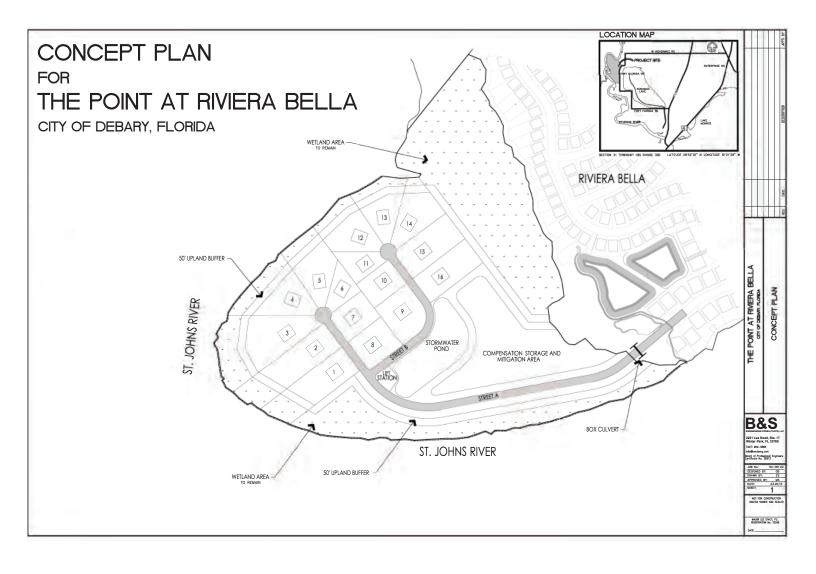

CEL ID

89360000010

#### DESCRIPTION

#### Build your dream St. Johns River Estate!

This prime 90± acre property is a tranquil point on the beautiful St. Johns River, situated between Lake Berseford and Lake Monroe. Great location for conservation and mitigation.

This unique property is adjacent to nearby development Riviera Bella, 306-acre community with 700+ homesites.

#### Call for more information today!



# MAURY L. CARTER & ASSOCIATES, INC.

Licensed Real Estate Brokers | www.maurycarter.com | 407-422-3144



## **ST. JOHNS RIVER POINT** DeBary, FL 32713



# MAURY L. CARTER & ASSOCIATES, INC.

Licensed Real Estate Brokers | www.maurycarter.com | 407-422-3144

Maury L. Carter & Associates, Inc. Licensed Real Estate Broker

FOR<br/>SALEST. JOHNS RIVER POINT<br/>DeBary, FL 32713



#### **CONCEPT PLAN**

## MAURY L. CARTER & ASSOCIATES, INC.

Licensed Real Estate Brokers | www.maurycarter.com | 407-422-3144





# **ST. JOHNS RIVER POINT** DeBary, FL 32713



Licensed Real Estate Brokers | www.maurycarter.com | 407-422-3144

Maury L. Carter & Associates, Inc.<sup>9</sup>