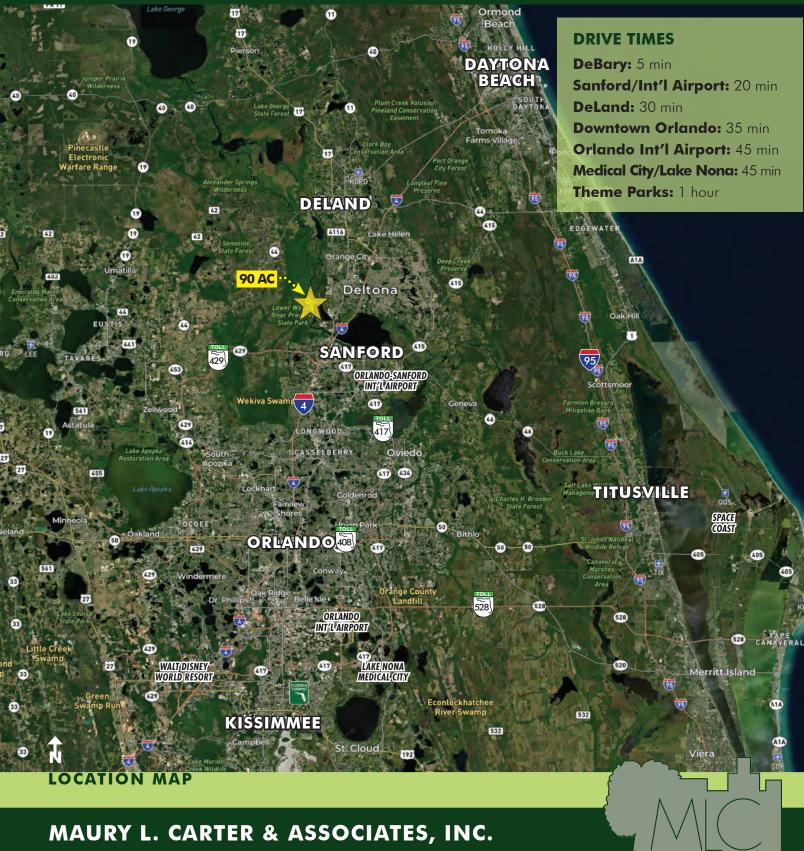

### **ABOUT THE PROPERTY**

**SIZE** 90.47± acres

UTILITIES

**RIVER** 

Water, sewer, electric nearby

**FRONTAGE** 4,800' ± on St. Johns River

PARCEL ID

89360000010

#### Build your dream St. Johns River Estate!

This prime 90± acre property is a tranquil point on the beautiful St. Johns River, situated between Lake Berseford and Lake Monroe. Great location for conservation and mitigation.

This unique property is adjacent to nearby development Riviera Bella, 306-acre community with 700+ homesites.