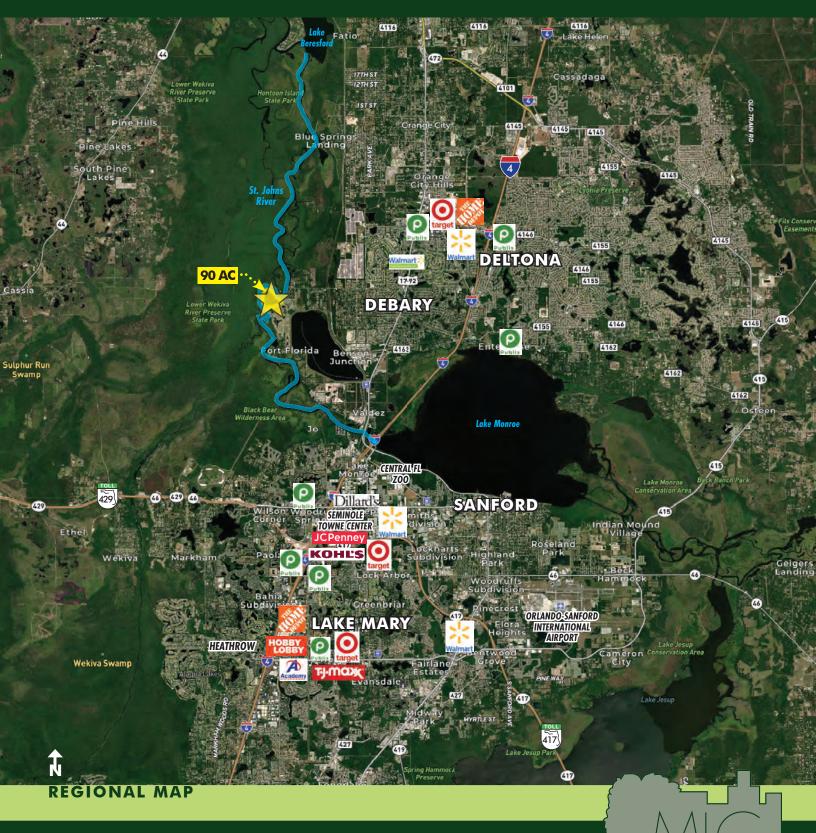

### **ABOUT THE PROPERTY**

**SIZE** 90.47± acres

UTILITIES

**RIVER** 

Water, sewer, electric nearby

**FRONTAGE** 4,800' ± on St. Johns River

PARCEL ID

89360000010

#### Build your dream St. Johns River Estate!

This prime 90± acre property is a tranquil point on the beautiful St. Johns River, situated between Lake Berseford and Lake Monroe. Great location for conservation and mitigation.

This unique property is adjacent to nearby development Riviera Bella, 306-acre community with 700+ homesites.