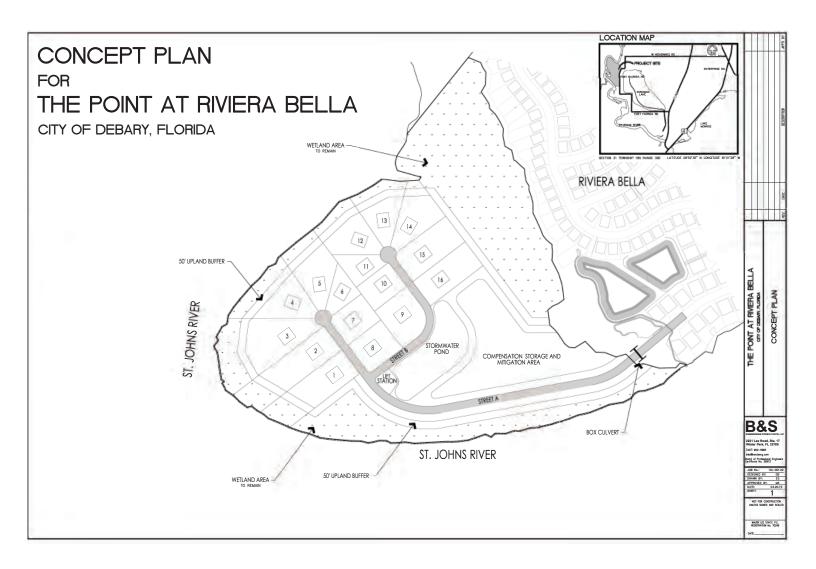

# **ST. JOHNS RIVER POINT** DeBary, FL 32713

**CONCEPT PLAN** 

This unique property is adjacent to nearby development Riviera Bella, 306-acre community with 700+ homesites.