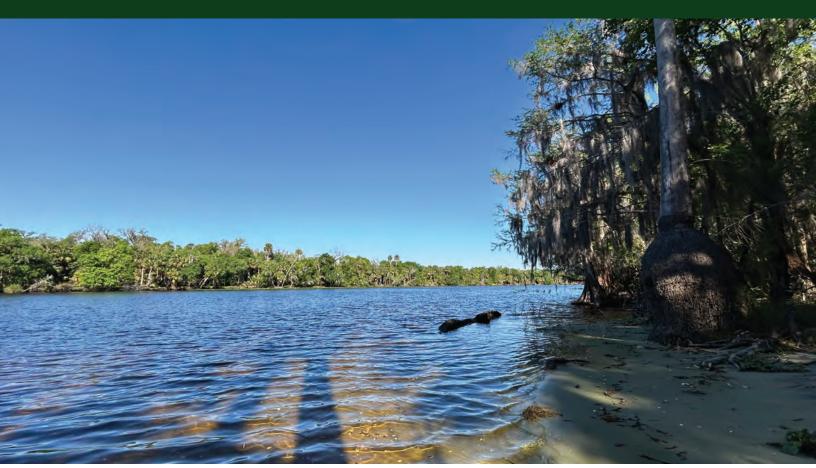

### **Build your dream St. Johns River Estate!**

This prime 90± acre property is a tranquil point on the beautiful St. Johns River, situated between Lake Berseford and Lake Monroe. Great location for conservation and mitigation.

### **ABOUT THE PROPERTY**

SIZE

 $90.47 \pm acres$ 

**UTILITIES** 

Water, sewer, electric nearby

RIVER

FRONTAGE

4,800' ± on St. Johns River