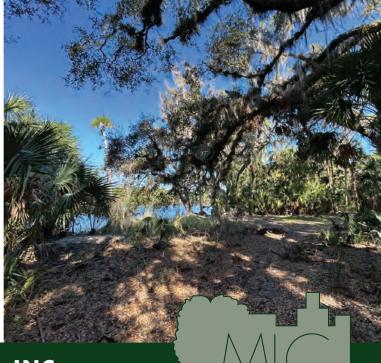

### **ABOUT THE PROPERTY**

SIZE

 $90.47 \pm acres$ 

**UTILITIES** 

Water, sewer, electric nearby

RIVER

FRONTAGE

4,800' ± on St. Johns River

### **Build your dream St. Johns River Estate!**

This prime 90± acre property is a tranquil point on the beautiful St. Johns River, situated between Lake Berseford and Lake Monroe. Great location for conservation and mitigation.