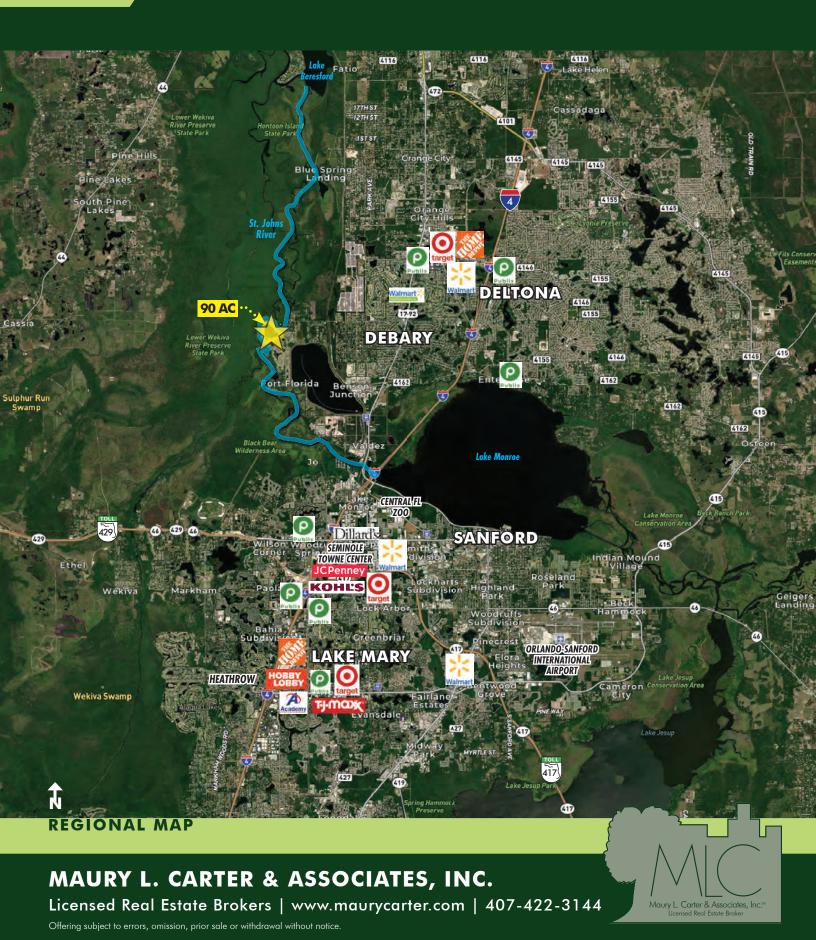

### **Build your dream St. Johns River Estate!**

This prime 90± acre property is a tranquil point on the beautiful St. Johns River, situated between Lake Berseford and Lake Monroe. Great location for conservation and mitigation.

This unique property is adjacent to nearby development Riviera Bella, 306-acre community with 700+ homesites.