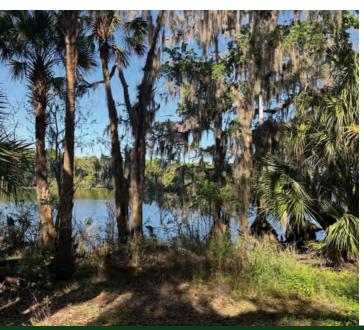

### **Build your dream St. Johns River Estate!**

This prime 90± acre property is a tranquil point on the beautiful St. Johns River, situated between Lake Berseford and Lake Monroe. Great location for conservation and mitigation.

### **ABOUT THE PROPERTY**

SIZE

 $90.47 \pm acres$ 

**UTILITIES** 

Water, sewer, electric nearby

RIVER

FRONTAGE

4,800' ± on St. Johns River