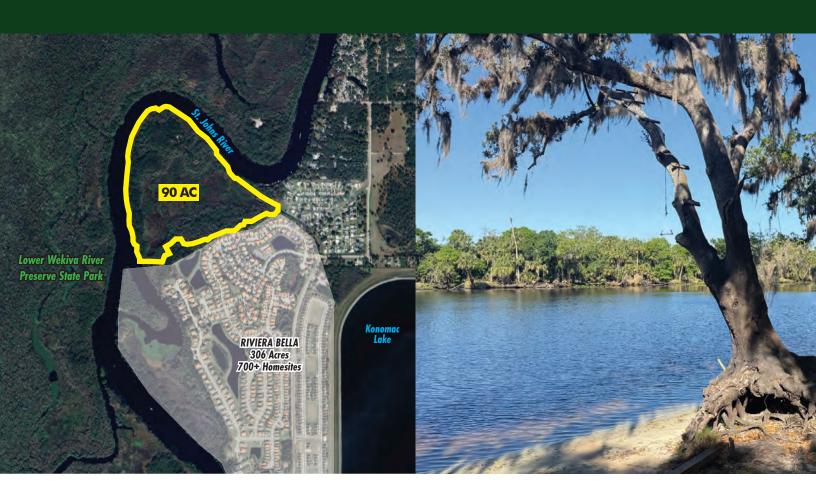

### **ABOUT THE PROPERTY**

SIZE

 $90.47 \pm acres$ 

**UTILITIES** 

Water, sewer, electric nearby

RIVER

FRONTAGE

4,800' ± on St. Johns River

### **Build your dream St. Johns River Estate!**

This prime 90± acre property is a tranquil point on the beautiful St. Johns River, situated between Lake Berseford and Lake Monroe. Great location for conservation and mitigation.

This unique property is adjacent to nearby development Riviera Bella, 306-acre community with 700+ homesites.