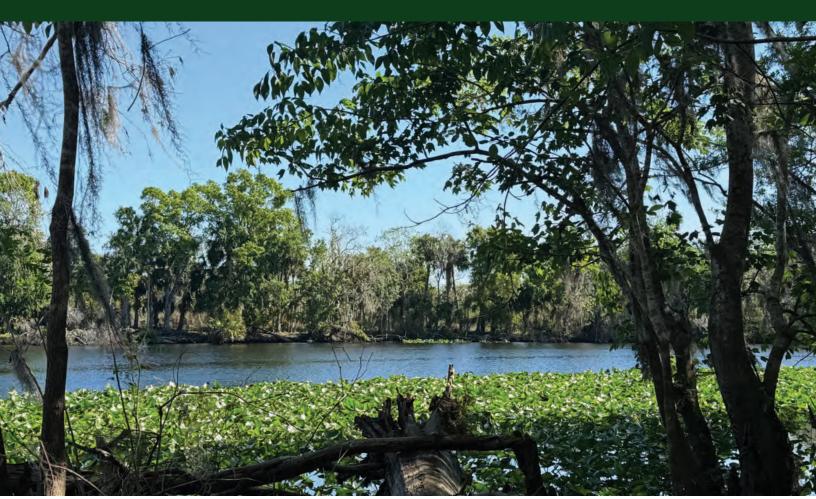

### **Build your dream St. Johns River Estate!**

This prime 90± acre property is a tranquil point on the beautiful St. Johns River, situated between Lake Berseford and Lake Monroe. Great location for conservation and mitigation.

### **ABOUT THE PROPERTY**

SIZE

 $90.47 \pm acres$ 

**UTILITIES** 

Water, sewer, electric nearby

RIVER

FRONTAGE

4,800' ± on St. Johns River