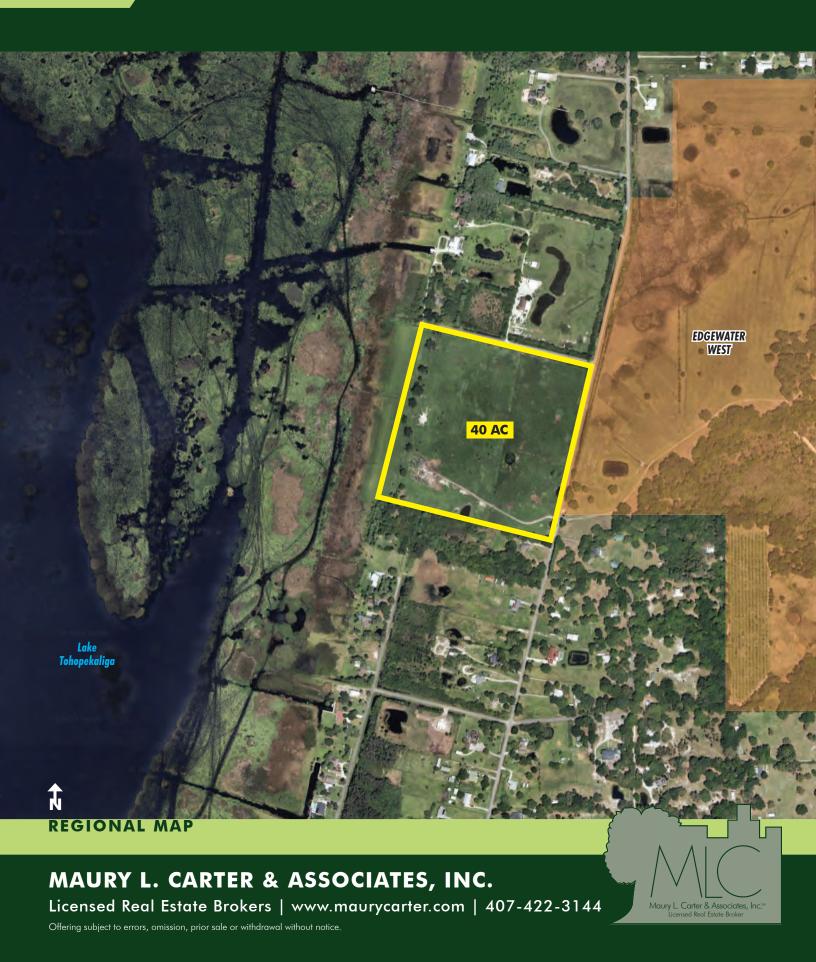

#### **DESCRIPTION**

40 acres with 1,300 feet of frontage on Lake Tohopekaliga. One of the last properties this size available on the Kissimmee River Chain.

- » Permitted 2 story dock
- » Property is cleared and is currently used for cattle
- » Adjacent to Edgewater West and in close proximity to Hawk Platt, Bella Tera, Fontana and Green Island master planned developments
- » 1/2 mile to Cherokee Point Conservation Area
- » 5 mile to the Florida Turnpike interchange