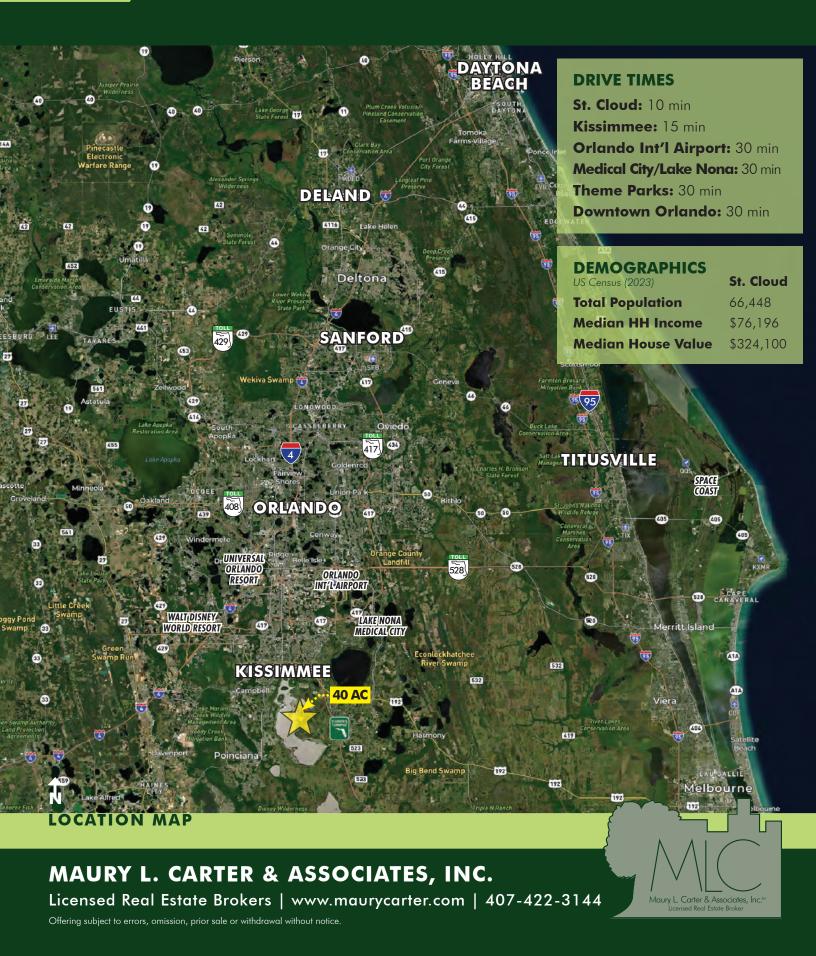

#### **DESCRIPTION**

40 acres with 1,300 feet of frontage on Lake Tohopekaliga. One of the last properties this size available on the Kissimmee River Chain.

- » Permitted 2 story dock
- » Property is cleared and is currently used for cattle
- » Adjacent to Edgewater West and in close proximity to Hawk Platt, Bella Tera, Fontana and Green Island master planned developments
- » 1/2 mile to Cherokee Point Conservation Area
- » 5 mile to the Florida Turnpike interchange