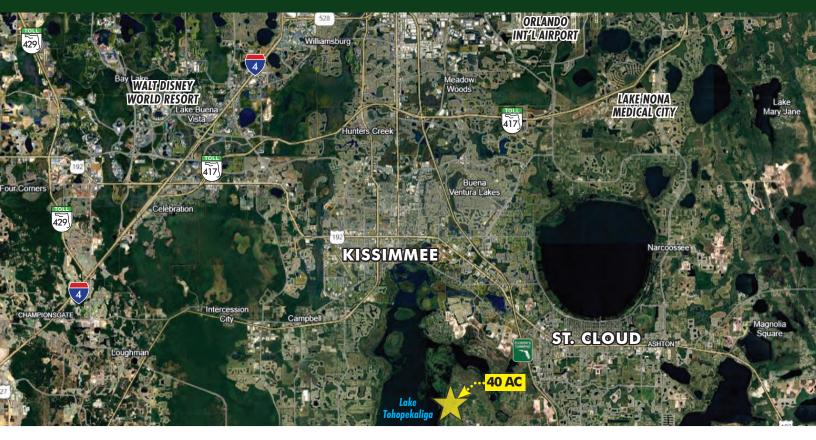

#### **DESCRIPTION**

40 acres with 1,300 feet of frontage on Lake Tohopekaliga. One of the last properties this size available on the Kissimmee River Chain.

- » Permitted 2 story dock
- » Property is cleared and is currently used for cattle
- » Adjacent to Edgewater West and in close proximity to Hawk Platt, Bella Tera, Fontana and Green Island master planned developments
- » 1/2 mile to Cherokee Point Conservation Area
- » 5 mile to the Florida Turnpike interchange