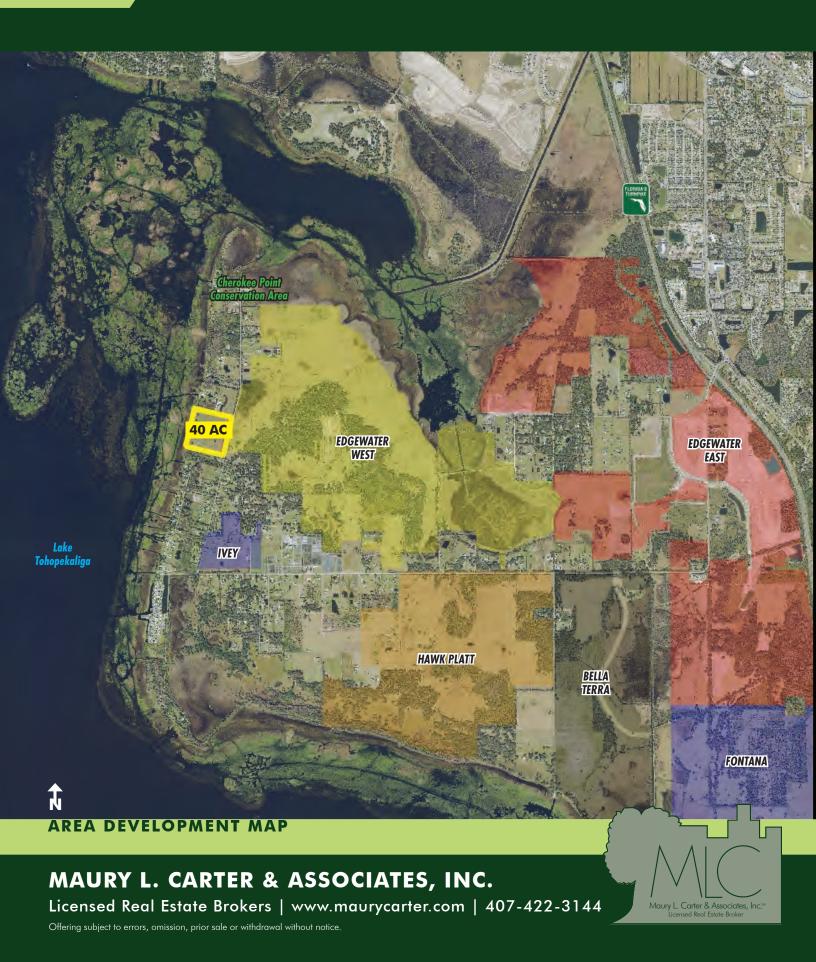

#### **DESCRIPTION**

40 acres with 1,300 feet of frontage on Lake Tohopekaliga. One of the last properties this size available on the Kissimmee River Chain.

- » Permitted 2 story dock
- » Property is cleared and is currently used for cattle
- » Adjacent to Edgewater West and in close proximity to Hawk Platt, Bella Tera, Fontana and Green Island master planned developments
- » 1/2 mile to Cherokee Point Conservation Area
- » 5 mile to the Florida Turnpike interchange